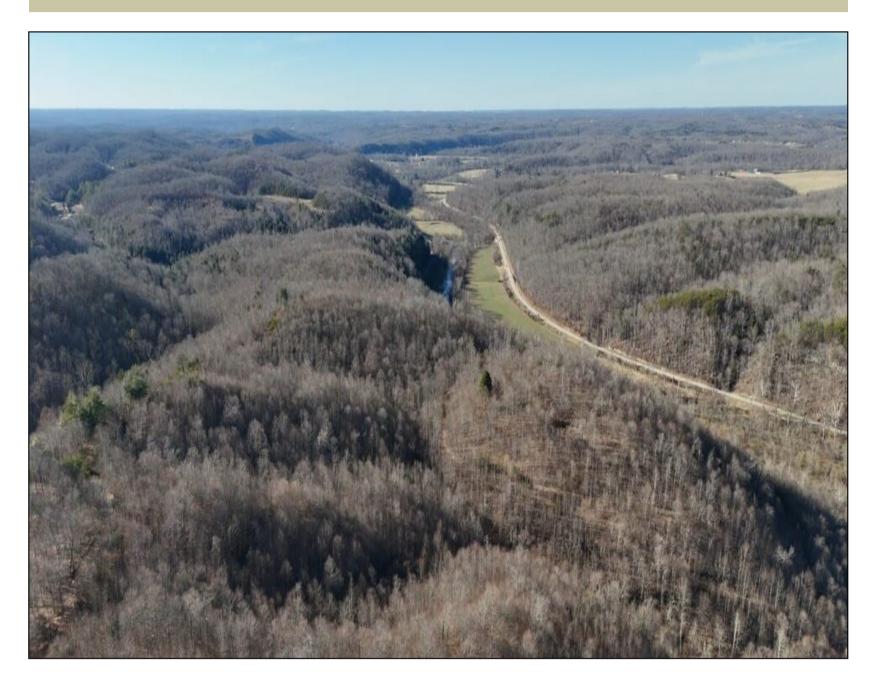

This 165 +/- acre property is an outstanding opportunity for any outdoorsman seeking the perfect place to hunt, hike, or enjoy quality time with family and friends.

Bordered by the Kentucky River to the north and east, and conveniently located along Highway 52, this land offers both accessibility and natural beauty. The main entrance is easily reached via an easement off Coal Branch Road.

While exploring the property, you'll find a network of trails that travel throughout the land. As you come to the center of the property, you'll also locate a year-round stream, fed by the river.

Furthermore, the mixture of timber on this property holds potential for merchantable resources, according to a recent timber evaluation.