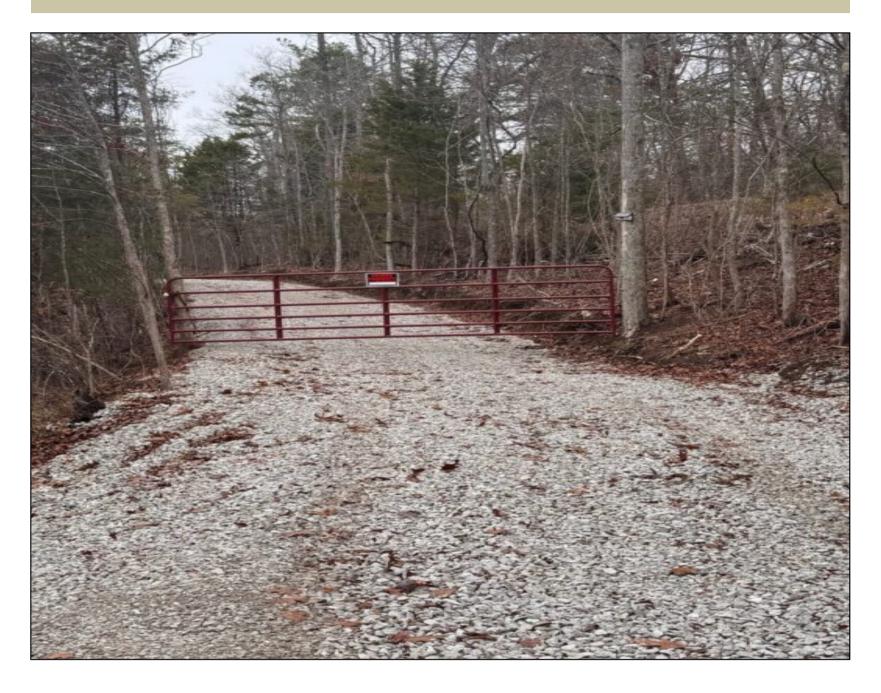

**GPS Location:** 36.711205 X -84.734877

Hunting Recreational

If you are in the market for a place to escape the "hustle and bustle" of everyday life, you may have just found the right place. With 21.46 surveyed acres as of November 2023, you have the peace of mind of knowing exactly what you are purchasing, the correct boundary lines, and access to and from the property. In regards to accessing the property, a new gravel driveway has been recently added with the bonus of a gate at the entrance. The property has also been cleared and prepared, saving you time and money so that you can start the process of building upon closing. In addition, there is also a newly constructed shed/outbuilding (approximately 12'x12') which can be used to stay in or keep miscellaneous items. Just a few minutes down the road consists of THOUSANDS OF ACRES of public land where you can enjoy hunting, fishing, hiking, trail riding, and whatever else your heart desires. The nearby public lands includes, Daniel Boone National Forest, Little South Fork State Natural Area, Steele Hollow State Natural Area, Big South Fork National River and Recreational Area, and more as you cross the Tennessee state line.