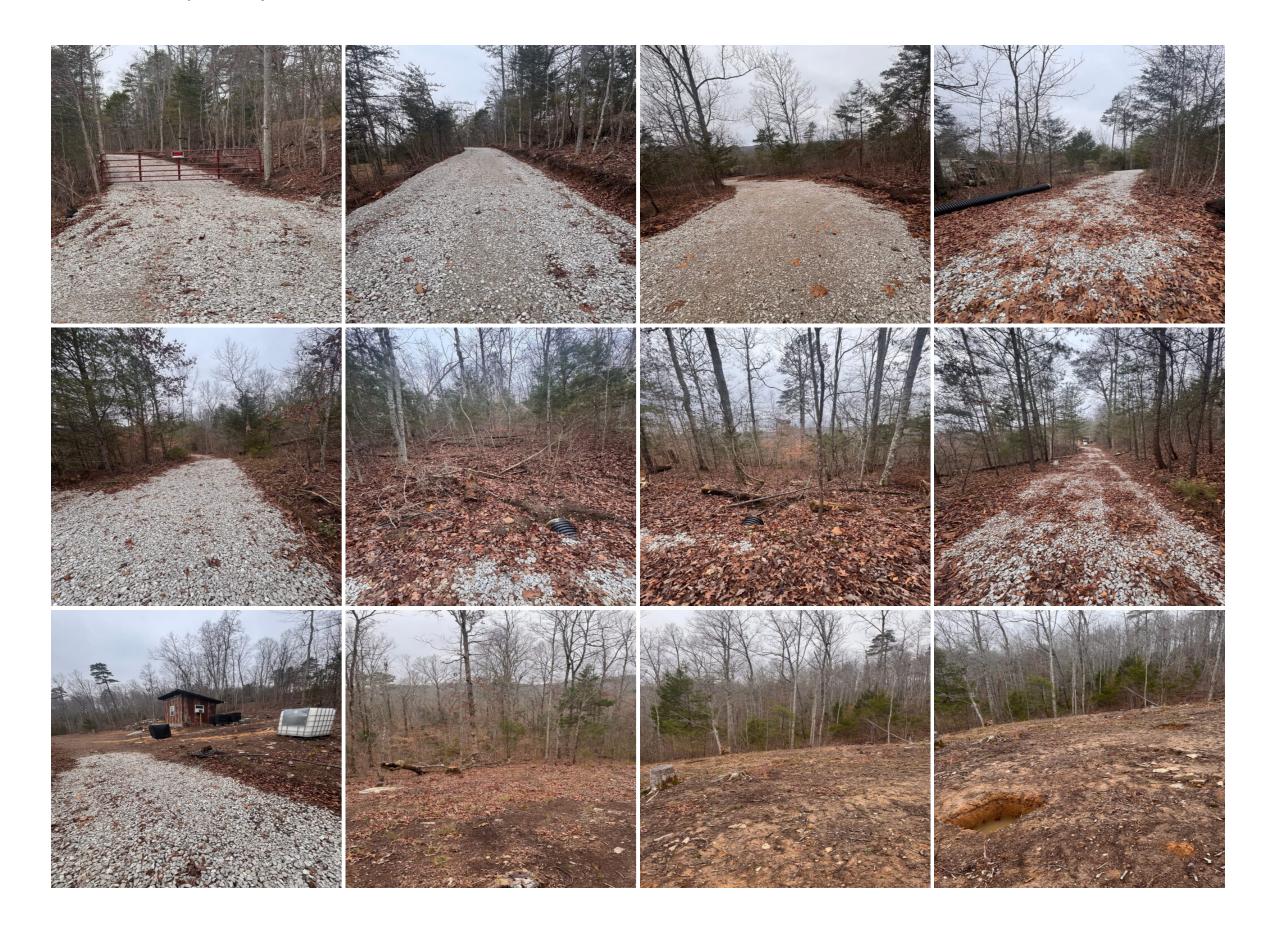

**GPS Location:** 36.711205 X -84.734877

Hunting Recreational

If you are in the market for a place to escape the "hustle and bustle" of everyday life, you may have just found the right place. With 21.46 surveyed acres as of November 2023, you have the peace of mind of knowing exactly what you are purchasing, the correct boundary lines, and access to and from the property. In regards to accessing the property, a new gravel driveway has been recently added with the bonus of a gate at the entrance. The property has also been cleared and prepared, saving you time and money so that you can start the process of building upon closing. In addition, there is also a newly constructed shed/outbuilding (approximately 12'x12') which can be used to stay in or keep miscellaneous items. Just a few minutes down the road consists of THOUSANDS OF ACRES of public land where you can enjoy hunting, fishing, hiking, trail riding, and whatever else your heart desires. The nearby public lands includes, Daniel Boone National Forest, Little South Fork State Natural Area, Steele Hollow State Natural Area, Big South Fork National River and Recreational Area, and more as you cross the Tennessee state line.