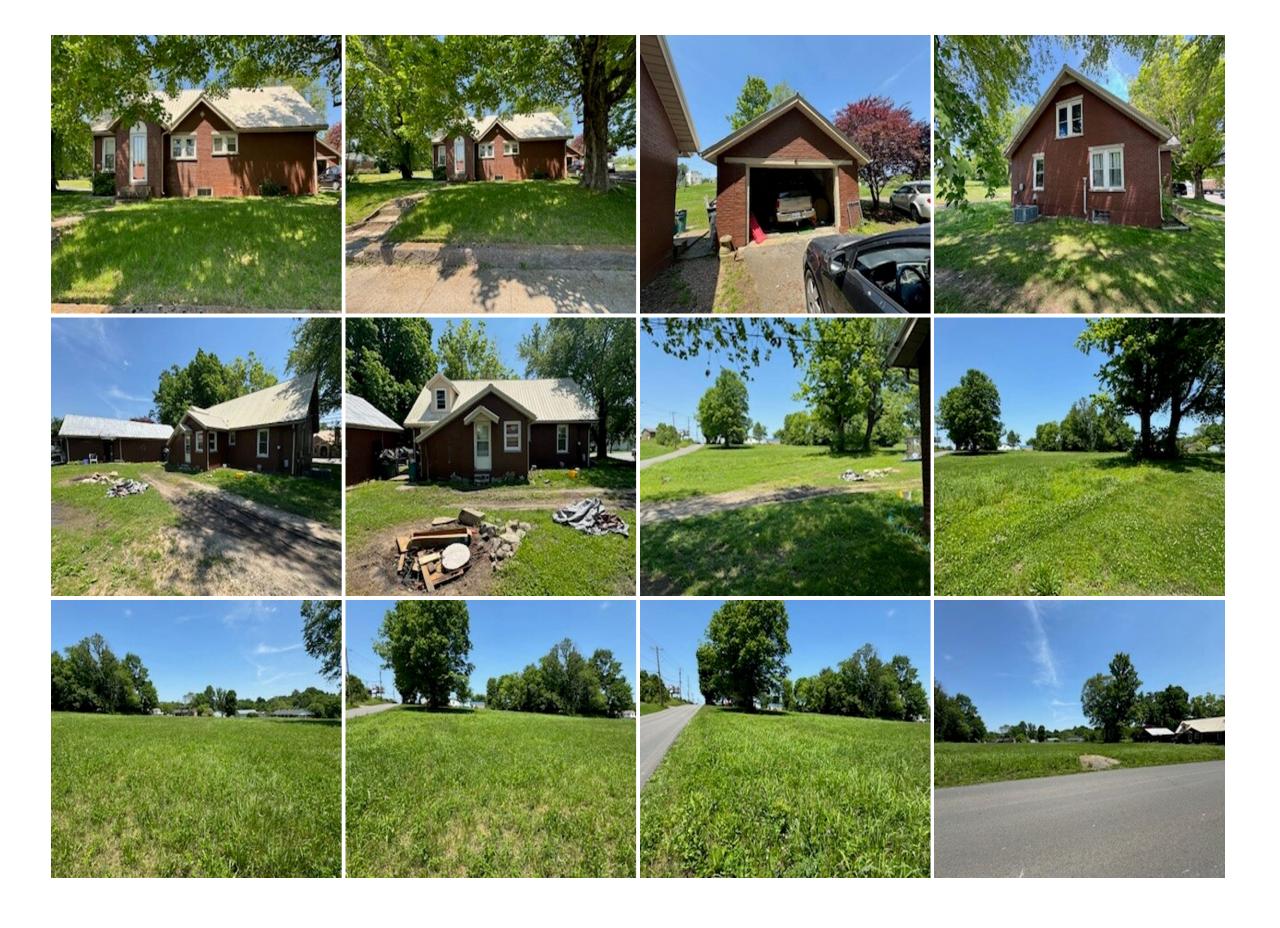

Acreage: 3.51
Price: \$300,000
County: Monroe
MOPLS ID: 66209

**GPS Location:** 36.702654 X -85.688487

Bathrooms: 1 Bedrooms: 2 Residential

**Commercial Land** 

**Open Lot** 

Check out this potential commercial property at the corner of Magnolia and Cherry Street conveniently located off North Main Street in a very high traffic area in Tompkinsville, KY. Property is currently used as rental property with a 1,929 sq.ft. house with 3.51 additional acres to develop. Investors should take notice. This property would also make a great place for housing such as duplexes or spec homes. Don't miss out on a wonderful opportunity!