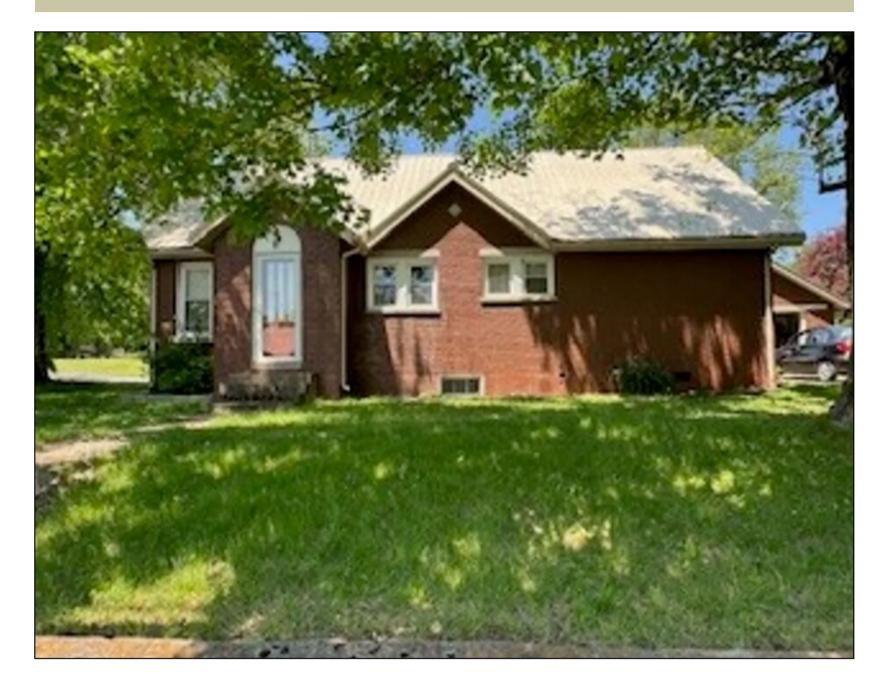

Acreage: 3.51
Price: \$300,000
County: Monroe
MOPLS ID: 66209

**GPS Location:** 36.702654 X -85.688487

Bathrooms: 1 Bedrooms: 2 Residential

**Commercial Land** 

**Open Lot** 

Check out this potential commercial property at the corner of Magnolia and Cherry Street conveniently located off North Main Street in a very high traffic area in Tompkinsville, KY. Property is currently used as rental property with a 1,929 sq.ft. house with 3.51 additional acres to develop. Investors should take notice. This property would also make a great place for housing such as duplexes or spec homes. Don't miss out on a wonderful opportunity!