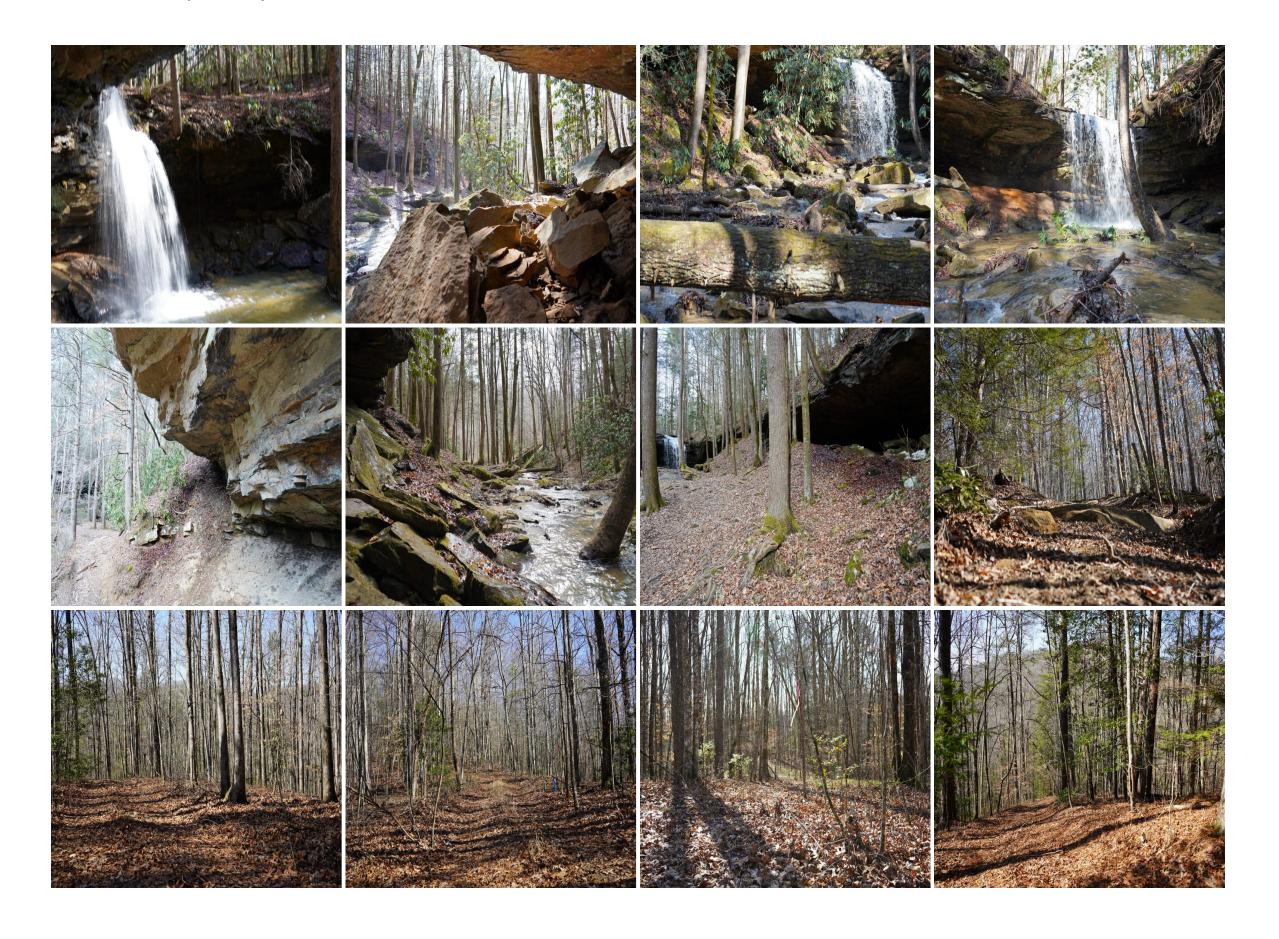

Picture yourself exploring numerous trails, marveling at dramatic rock overhangs, and being captivated by the beauty of cascading waterfalls and meandering creeks. This property is truly an outdoor enthusiast's dream, teeming with wildlife including deer, turkey, elk, bear, and various small game. But the allure doesn't stop there! This unique property adjoins the Daniel Boone National Forest and borders the Cumberland River, granting you access to approximately 50,000 additional acres of public land for hunting, hiking, phenomenal fishing, and endless exploration.

Currently set up for both primitive and traditional camping, this property allows you to embrace the wilderness and escape the stresses of everyday life.

The surrounding area boasts a wealth of attractions, including Cumberland Falls State Resort Park, Laurel River Lake, and Bark Camp Creek, where you can enjoy trout fishing. Additional nearby attractions include the Williamsburg Golf Course, Kentucky Splash Waterpark, and the expansive Big South Fork National River and Recreation Area. Patricks Point River Camp is only about a mile upstream, where you can rent a cabin and enjoy a night's stay right on the riverbank. You can also rent a kayak for a day trip down the river, taking in the beautiful sights and sounds of nature.