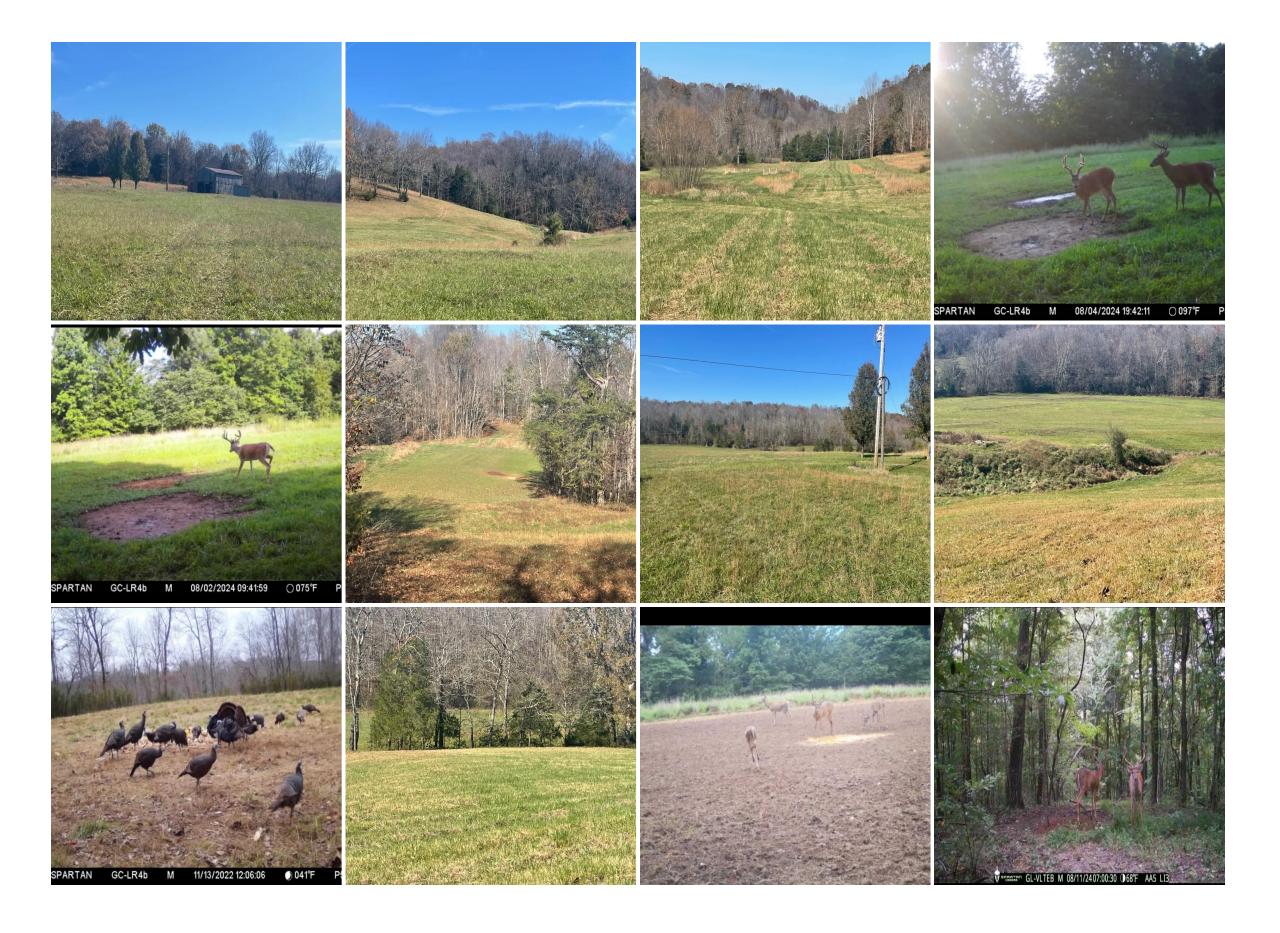

**GPS Location:** 37.136085 X -85.507253

Hunting
Recreational
Timberland
Horse Property

Discover your own slice of paradise with this stunning 170 acre property, offering a perfect blend of open space and natural beauty. Approximately 50 acres of the land is cleared, providing ample opportunities for farming, building, or recreational activities. Situated at the end of a county road, this property ensures privacy and serenity. A barn is included, ideal for storage, while electricity is readily available on-site for your convenience. A picturesque creek meanders through the property, adding to the landscape's allure and providing a serene backdrop for relaxation. Nature enthusiasts will appreciate this site's incredible hunting potential, with abundant wildlife and a dedicated deer house for the avid hunter. Whether you envision a peaceful retreat, a weekend getaway, or an outdoor adventure hub, this exceptional property is a canvas ready for your dream vision. Property is located in Green County, Kentucky, approximately 30 minutes from Green River Lake.