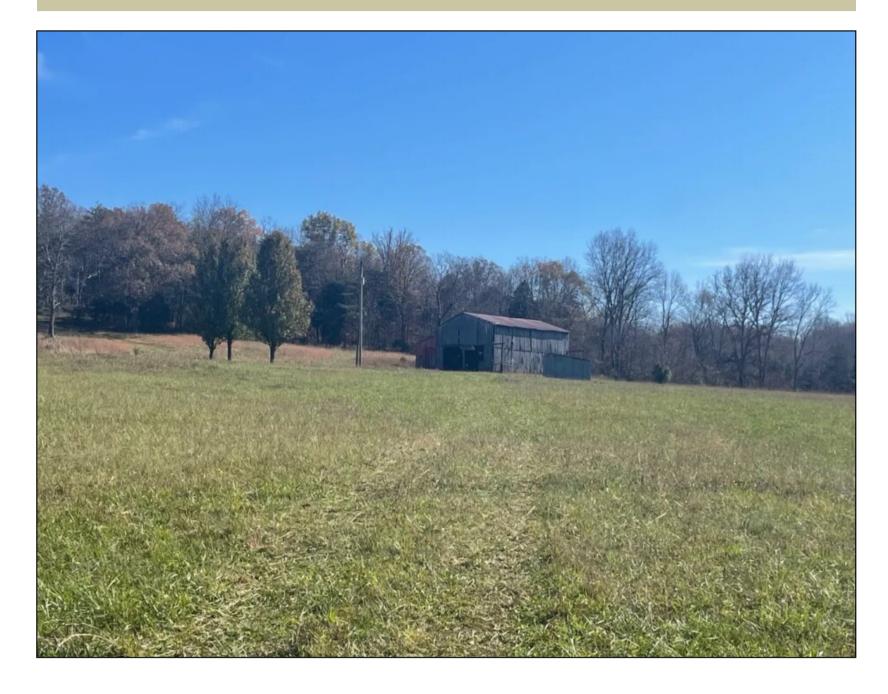

**GPS Location:** 37.136085 X -85.507253

Hunting
Recreational
Timberland
Horse Property

Discover your own slice of paradise with this stunning 170 acre property, offering a perfect blend of open space and natural beauty. Approximately 50 acres of the land is cleared, providing ample opportunities for farming, building, or recreational activities. Situated at the end of a county road, this property ensures privacy and serenity. A barn is included, ideal for storage, while electricity is readily available on-site for your convenience. A picturesque creek meanders through the property, adding to the landscape's allure and providing a serene backdrop for relaxation. Nature enthusiasts will appreciate this site's incredible hunting potential, with abundant wildlife and a dedicated deer house for the avid hunter. Whether you envision a peaceful retreat, a weekend getaway, or an outdoor adventure hub, this exceptional property is a canvas ready for your dream vision. Property is located in Green County, Kentucky, approximately 30 minutes from Green River Lake.