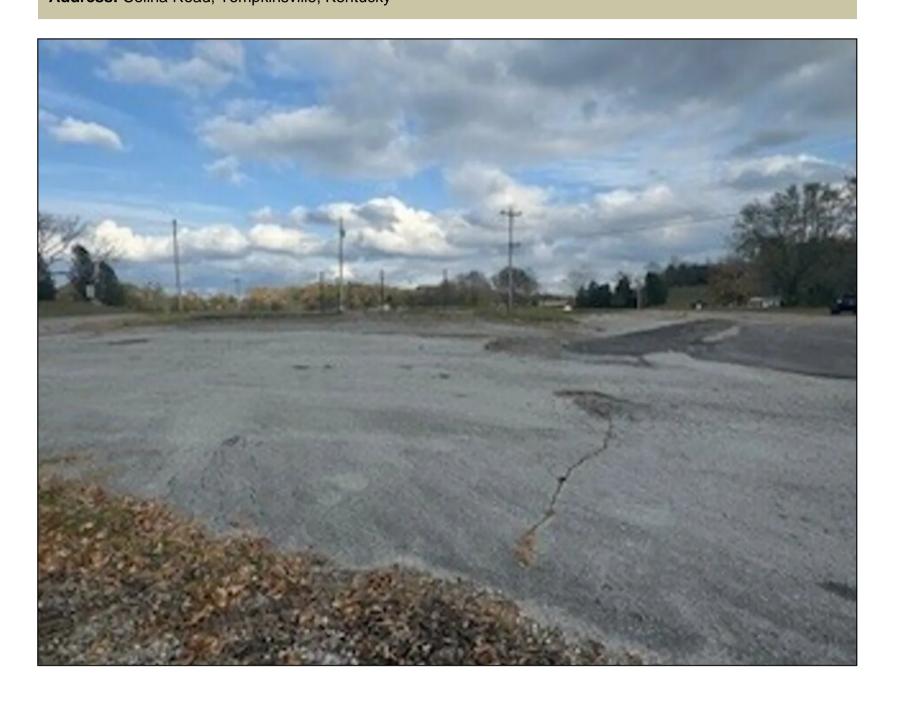

## **Commerical Property**

Address: Celina Road, Tompkinsville, Kentucky

Paul Thomas
(270) 537-4422(cell)
pthomas@mossyoakproperties.com

Acreage: 3.09
Price: \$195,000
County: Monroe
MOPLS ID: 67118

**GPS Location:** 36.653315 X -85.625721

**Open Lot** 

3.094 (+/-) Ac. of prospective commercial property located at the corner of Hwy 163 and Hwy 216 south of Tompkinsville, Kentucky near the Tennessee line. This property would be ideal for a gas station or convenient market considering the traffic count along Hwy 163. The property would also make a great investment property for boat and RV storage since it is located on the road to Dale Hollow Lake. Take advantage of this great business opportunity!