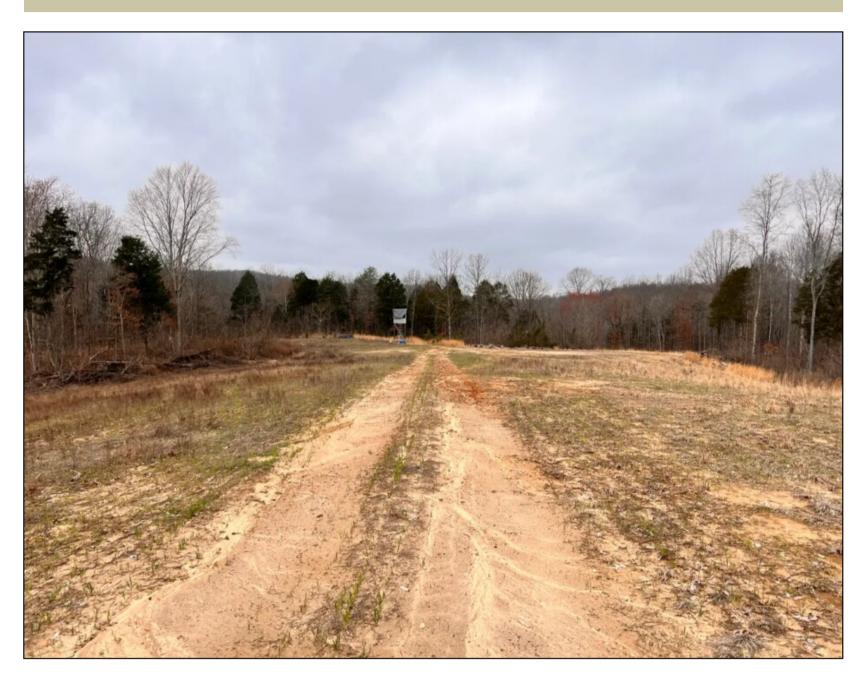

115 acres of prime hunting ground located in the heart of South Central Kentucky. This property was bought and put into a hunting managment plan by Don Higgins From Higgins Outdoors This plan has been done and is on going to mantain this plan. The owner has a good road system around property. This property has had some timber cut around the food plot area for wildlife and timber improvement. this property is located close to I-65 and easy access to farm from paved road. If your looking to buy a farm that can produce Big Bucks and great turkey hunting here you go. This Property is in HArt County well know for big deer and great hunting. Property is close to food stores and all the needs you need.