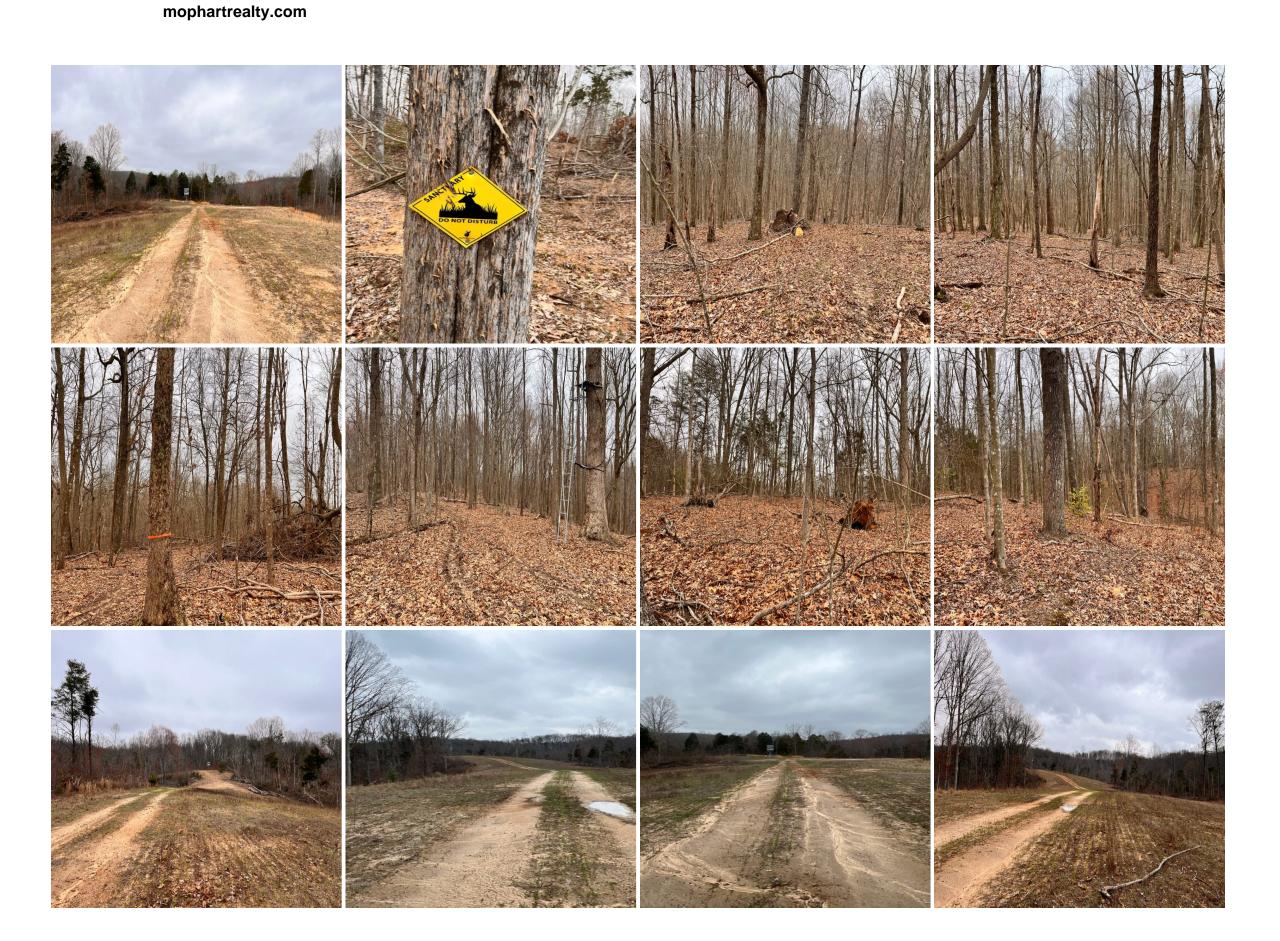

115 acres of prime hunting ground located in the heart of South Central Kentucky. This property was bought and put into a hunting managment plan by Don Higgins From Higgins Outdoors This plan has been done and is on going to mantain this plan. The owner has a good road system around property. This property has had some timber cut around the food plot area for wildlife and timber improvement. this property is located close to I-65 and easy access to farm from paved road. If your looking to buy a farm that can produce Big Bucks and great turkey hunting here you go. This Property is in HArt County well know for big deer and great hunting. Property is close to food stores and all the needs you need.