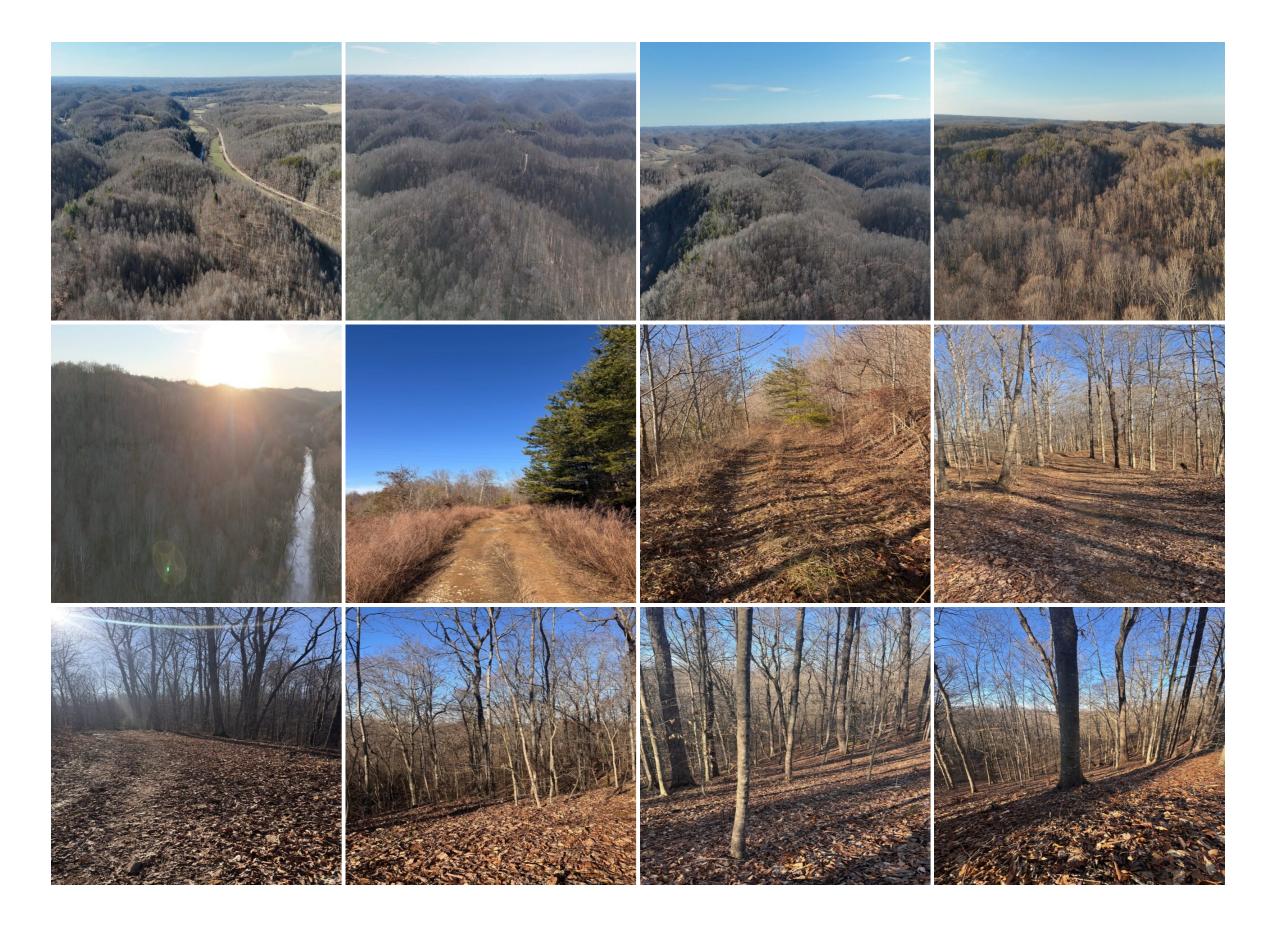

Bordered by the Kentucky River to the north and east, and conveniently located along Highway 52, this land offers both accessibility and natural beauty. The main entrance is easily reached via an easement off Coal Branch Road.

While exploring the property, you'll find a network of trails that travel throughout the land. As you come to the center of the property, you'll also locate a year-round stream, fed by the river.

Furthermore, the beautiful mixture of timber on this property holds potential for merchantable resources, provided that proper forestry practices are implemented.