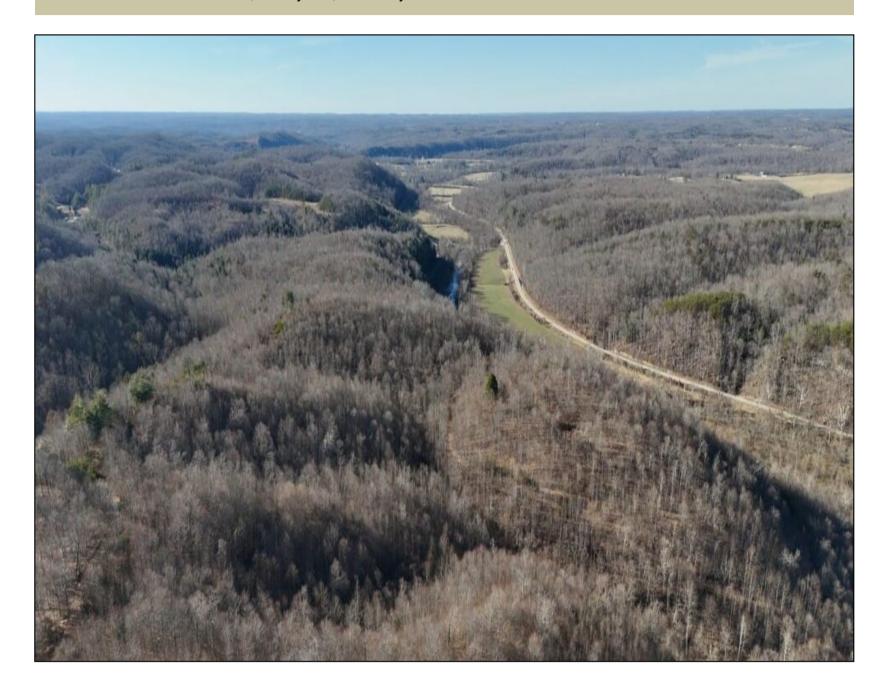

**MOPLS ID:** 76369

**GPS Location:** 37.570292 X -83.621706

Hunting Riverfront Timberland

This 165 +/- acre property is an outstanding opportunity for any outdoorsman seeking the perfect place to hunt, hike, or enjoy quality time with family and friends.

Bordered by the Kentucky River to the north and east, and conveniently located along Highway 52, this land offers both accessibility and natural beauty. The main entrance is easily reached via an easement off Coal Branch Road.

While exploring the property, you'll find a network of trails that travel throughout the land. As you come to the center of the property, you'll also locate a year-round stream, fed by the river.

Furthermore, the beautiful mixture of timber on this property holds potential for merchantable resources, provided that proper forestry practices are implemented.