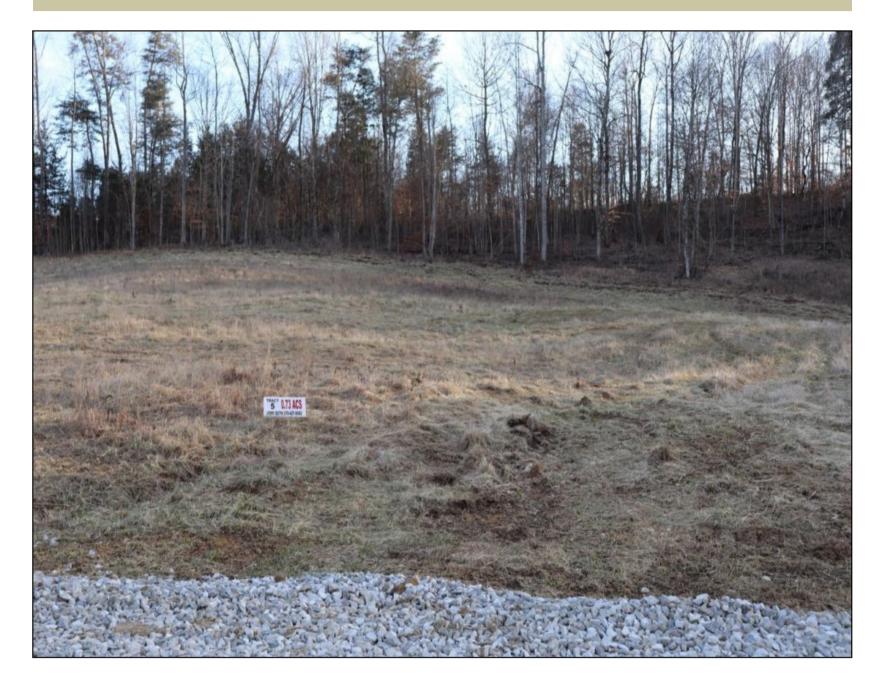

## The Cove at City Lake Subdivision #5

mophartrealty.com

Address: Mill Creek Road, Tompkinsville, Kentucky

Jerri Beth Williams
(270) 427-8582(cell)
jerriw@mossyoakproperties.com

Acreage: 0.73
Price: \$40,000
County: Monroe
MOPLS ID: 25503

**GPS Location:** 36.673580 X -85.69197

Residential Open Lot

.73 Ac. of residential and development property located in The Cove at City Lake Subdivision in Tompkinsville, KY. Looking for a great location to build with seasonal views of the city lake. The subdivision is located close to the Tompkinsville City Park. Making a wonderful convenience for recreation such as fishing, kayaking, along with basketball courts, tennis courts, baseball fields, and much more. Only a short drive to Hidden Hills Country Club 18 hole golf course. Utilities available. Restricted. Agent Owned.