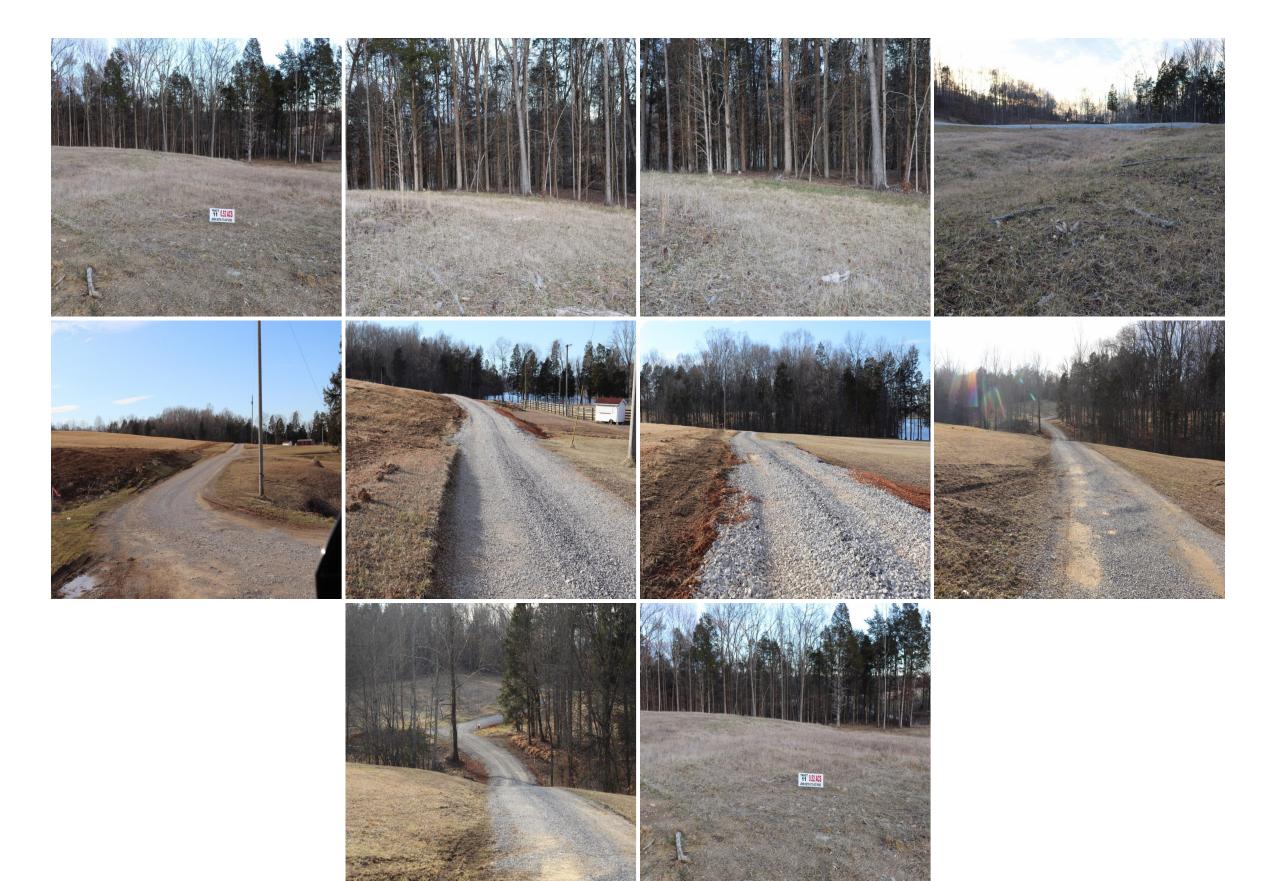

## The Cove at City Lake Subdivision #11

Address: Mill Creek Road, Tompkinsville, Kentucky

Jerri Beth Williams (270) 427-8582(cell) jerriw@mossyoakproperties.com

Acreage: 0.52 Price: \$45,000 County: Monroe MOPLS ID: 25510 GPS Location: 36.673580 X -85.69197 Recreational Open Lot

.52 Ac. of residential and development property located in The Cove at City Lake Subdivision in Tompkinsville, KY. Looking for a great location to build with seasonal views of the city lake. The subdivision is located close to the Tompkinsville City Park. Making a wonderful convenience for recreation such as fishing, kayaking, along with basketball courts, tennis courts, baseball fields, and much more. Only a short drive to Hidden Hills Country Club 18 hole golf course. Utilities available. Restricted. Agent Owned.