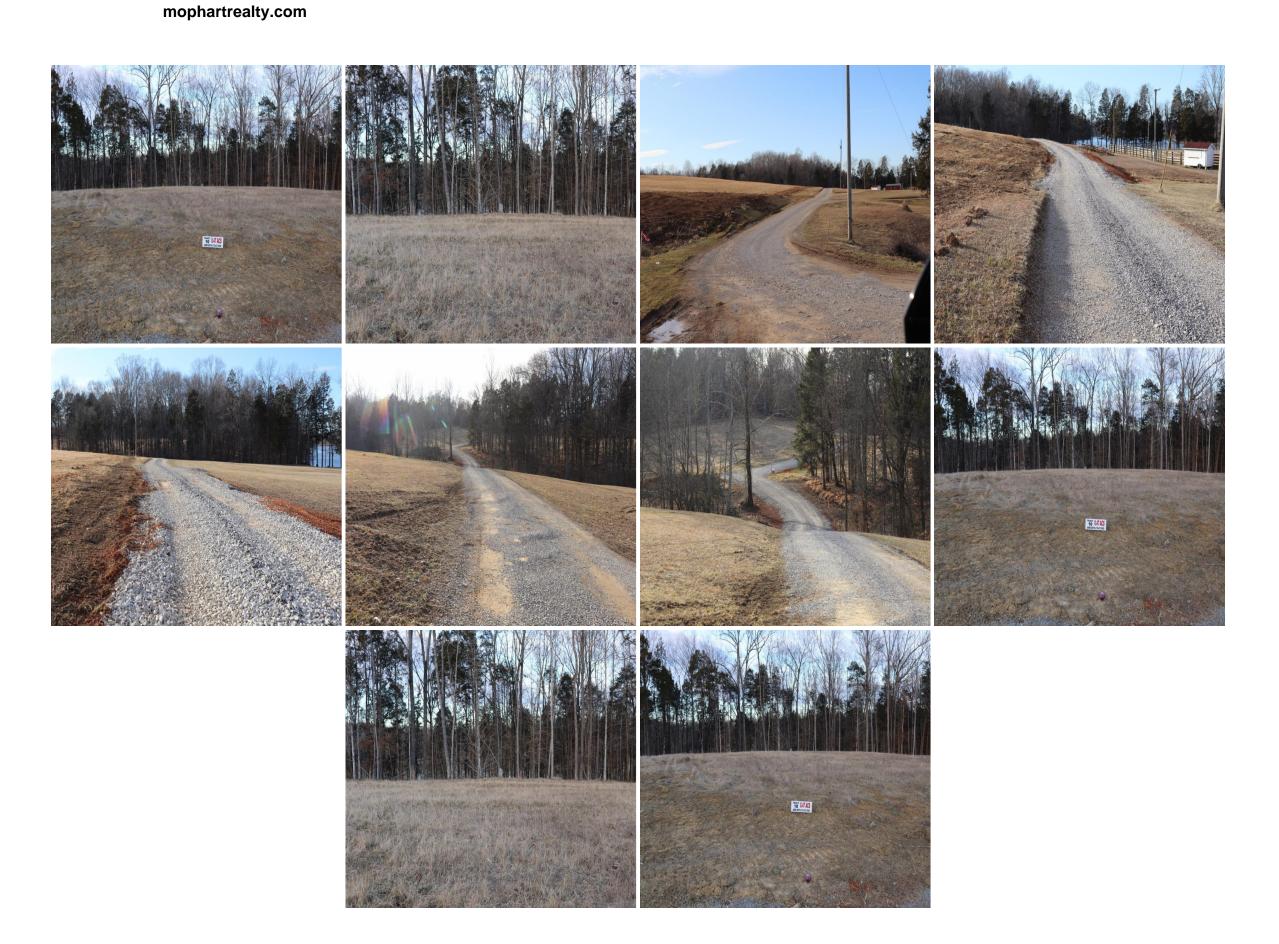

## The Cove at City Lake Subdivision #10

Address: Mill Creek Road, Tompkinsville, Kentucky

mophartrealty.com

Jerri Beth Williams
(270) 427-8582(cell)
jerriw@mossyoakproperties.com

Acreage: 0.47
Price: \$45,000
County: Monroe
MOPLS ID: 25509

**GPS Location:** 36.673580 X -85.69197

Residential Open Lot

.47 Ac. of residential and development property located in The Cove at City Lake Subdivision in Tompkinsville, KY. Looking for a great location to build with seasonal views of the city lake. The subdivision is located close to the Tompkinsville City Park. Making a wonderful convenience for recreation such as fishing, kayaking, along with basketball courts, tennis courts, baseball fields, and much more. Only a short drive to Hidden Hills Country Club 18 hole golf course. Utilities available. Restricted. Agent Owned.