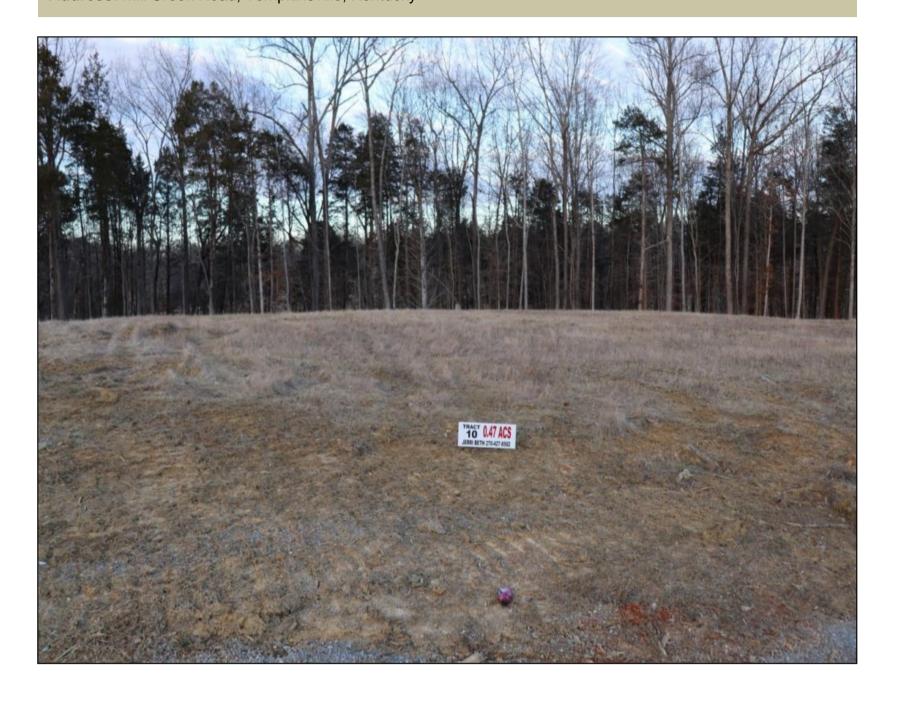

## The Cove at City Lake Subdivision #10

Address: Mill Creek Road, Tompkinsville, Kentucky

mophartrealty.com

Jerri Beth Williams
(270) 427-8582(cell)
jerriw@mossyoakproperties.com

Acreage: 0.47
Price: \$45,000
County: Monroe
MOPLS ID: 25509

**GPS Location:** 36.673580 X -85.69197

Residential Open Lot

.47 Ac. of residential and development property located in The Cove at City Lake Subdivision in Tompkinsville, KY. Looking for a great location to build with seasonal views of the city lake. The subdivision is located close to the Tompkinsville City Park. Making a wonderful convenience for recreation such as fishing, kayaking, along with basketball courts, tennis courts, baseball fields, and much more. Only a short drive to Hidden Hills Country Club 18 hole golf course. Utilities available. Restricted. Agent Owned.