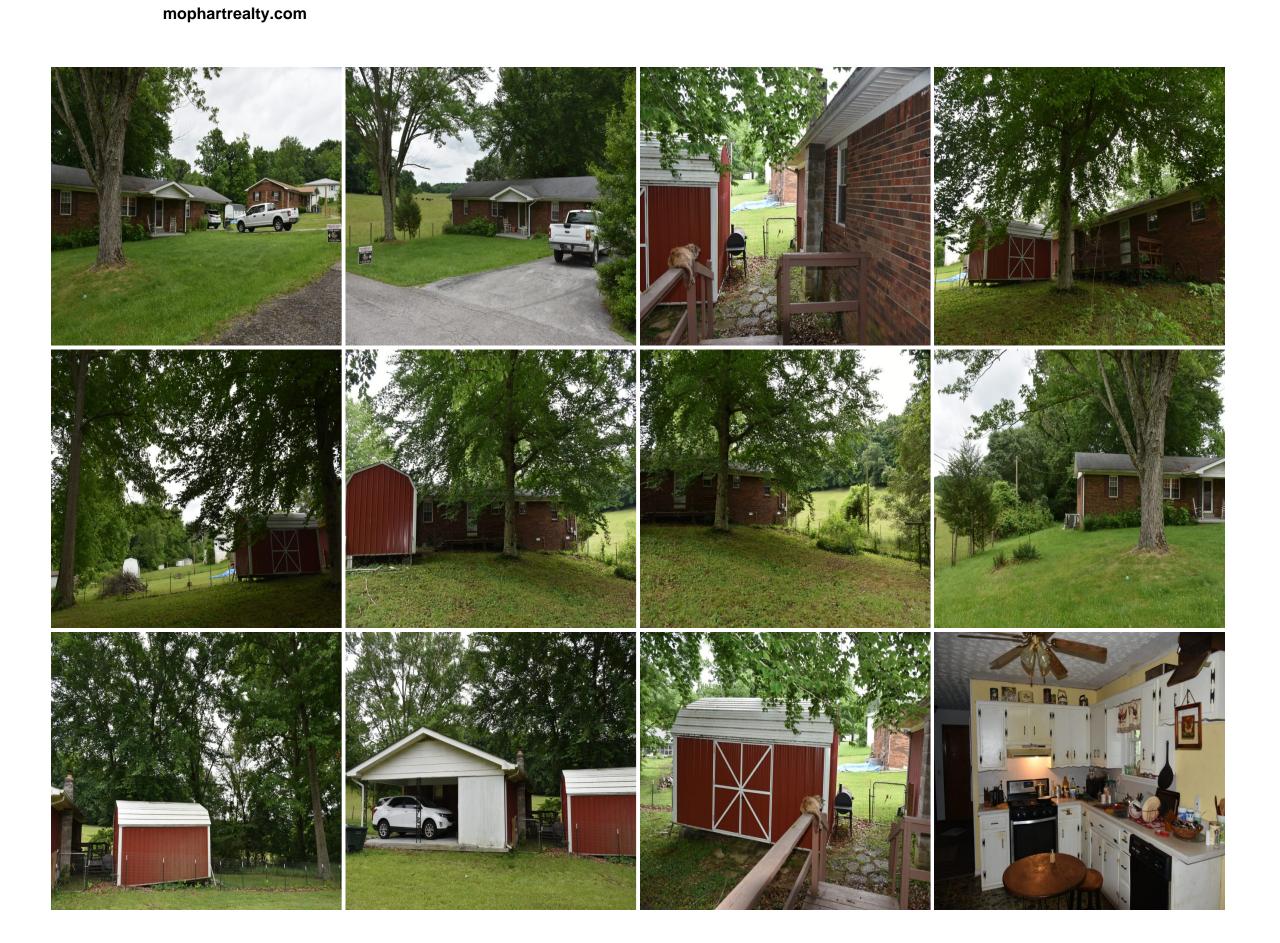

## **204 Karen Drive**

Address: 204 Karen Drive, Edmonton, Kentucky

204 Karen Drive (cell) rhines@mossyoakproperties.com

Acreage: 0.31 Price: \$128,900 County: Metcalfe MOPLS ID: 56528 GPS Location: 36.975153 X -85.614485 Bathrooms: 1 Bedrooms: 3 Residential

READY TO MOVE IN TODAY! This 3 bedroom home is located on Karen Drive near the edge of Edmonton making it a quiet location for you and your family. No need to worry about traffic passing by as this home is located at the end of the street with only an open field next door. Enjoy quiet time in the backyard, or on the deck under the shade of two large trees in a fenced backyard. The home is within minutes of the town square, Metcalfe County Farmers Market, along with other shopping locations. You will find plenty of outside storage with a 16x11 shed plus a storage room in the carport. The home has natural gas heat which was just upgraded within the last four years. The current owners also had a small garden plot in past years so grow your own vegtables or just plant it in flowers. This home now has imediate occupancy so it wont last long!