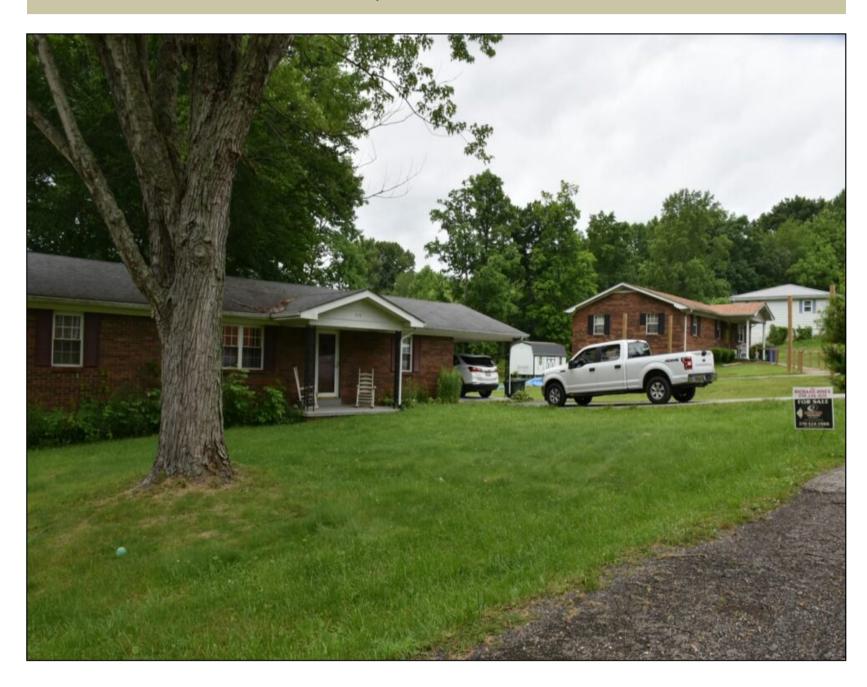

## **204 Karen Drive**

Address: 204 Karen Drive, Edmonton, Kentucky

204 Karen Drive (cell) rhines@mossyoakproperties.com

Acreage: 0.31 Price: \$128,900 County: Metcalfe MOPLS ID: 56528 GPS Location: 36.975153 X -85.614485 Bathrooms: 1 Bedrooms: 3 Residential

READY TO MOVE IN TODAY! This 3 bedroom home is located on Karen Drive near the edge of Edmonton making it a quiet location for you and your family. No need to worry about traffic passing by as this home is located at the end of the street with only an open field next door. Enjoy quiet time in the backyard, or on the deck under the shade of two large trees in a fenced backyard. The home is within minutes of the town square, Metcalfe County Farmers Market, along with other shopping locations. You will find plenty of outside storage with a 16x11 shed plus a storage room in the carport. The home has natural gas heat which was just upgraded within the last four years. The current owners also had a small garden plot in past years so grow your own vegtables or just plant it in flowers. This home now has imediate occupancy so it wont last long!