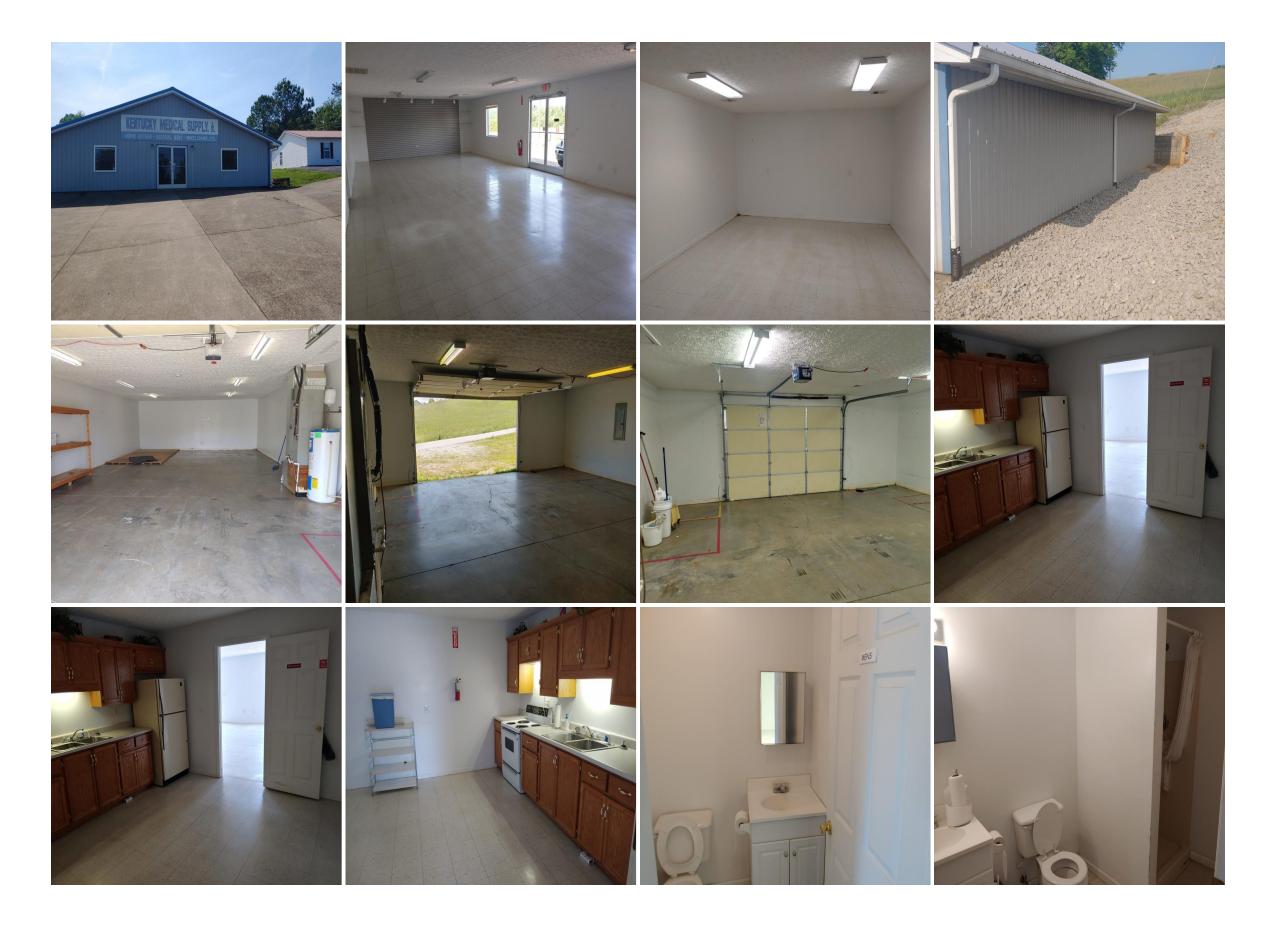

It contains approximately 2,700 Square Feet with large front room (44 feet X 19 feet) and there is a 13 X 14-foot kitchen with appliances and warehouse/storage space in the rear with a side garage door entrance. The warehouse /storage is 44 feet long X 20 feet wide. The HVAC unit and breaker box are in this section of the building which includes hookups for a washer and dryer. There is additional office space with a hallway. There are two restrooms, the men's restroom is 4 feet X 5 feet and the women's restroom which also includes a walk in shower is 9 feet X 5 feet. The building has concrete parking area in the front. This building provides many new possbilites for a new business or it is the perfect location to remodel the building into apartments taking advantage of the growing need in the local area.