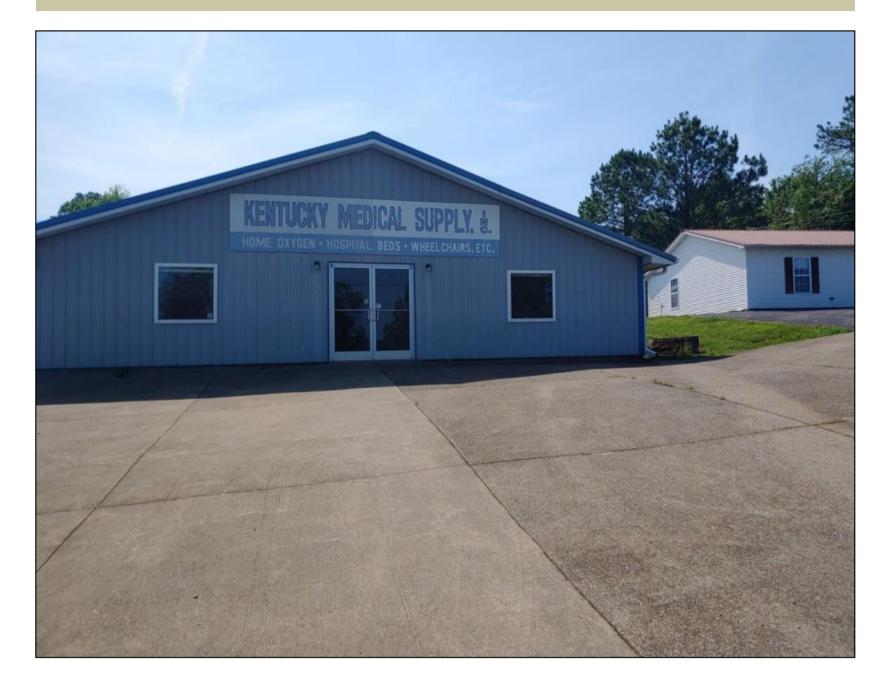

**GPS Location:** 36.988179 X -85.640109

Bathrooms: 2 Commercial Land

Commercial Building located on a 0.28-acre lot just off West Stockton Street in Edmonton, KY. Building is on the corner of Castle Ridge Drive and Majestic Drive. The building is near (and can be seen) from Edmonton's largest grocery store (IGA), McDonalds, and several other businesses in this vicinity of town. Stockton Street has the highest traffic flow in Edmonton and is also the corridor for highway US68/KY80.

It contains approximately 2,700 Square Feet with large front room (44 feet X 19 feet) and there is a 13 X 14-foot kitchen with appliances and warehouse/storage space in the rear with a side garage door entrance. The warehouse /storage is 44 feet long X 20 feet wide. The HVAC unit and breaker box are in this section of the building which includes hookups for a washer and dryer. There is additional office space with a hallway. There are two restrooms, the men's restroom is 4 feet X 5 feet and the women's restroom which also includes a walk in shower is 9 feet X 5 feet. The building has concrete parking area in the front. This building provides many new possbilites for a new business or it is the perfect location to remodel the building into apartments taking advantage of the growing need in the local area.