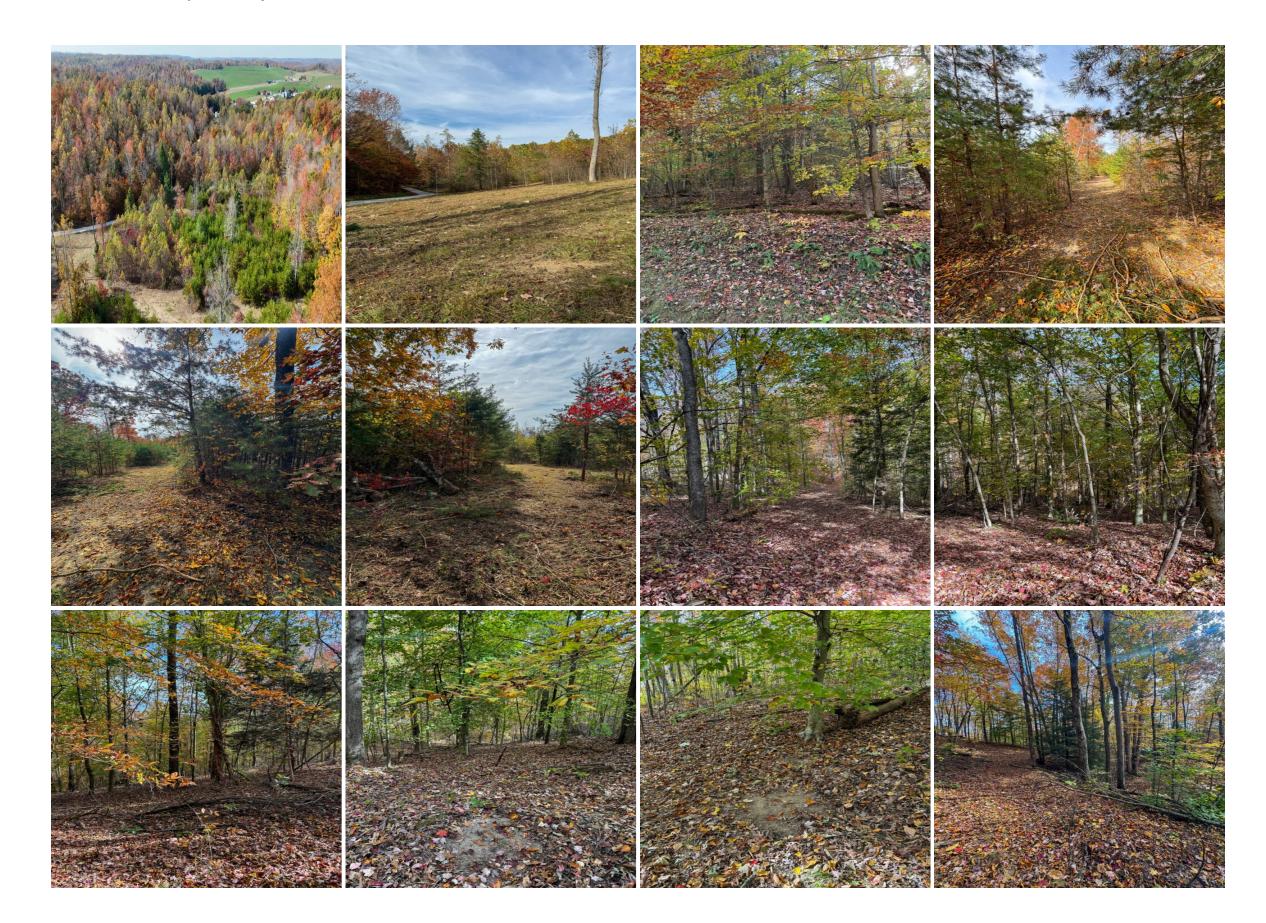

## 45 +/- acres in Morehead, KY

Address: 0 Ditney Ridge Rd., Morehead, Kentucky

**!!!OWNER FINANCING AVAILABLE!!!** 

**Owner Financing Terms:** 

-Minimum of 20% Down Payment

-9.5% Interest

-5 Year Term

Nestled in Morehead, KY, this 45+/- acre property offers a blank canvas for buyers seeking a more rural lifestyle. Recently brush hogged and cleared, the land now boasts improved accessibility and vantage points to help bring your ideas for the property to life. Accessible by a gravel, county road (Ditney Ridge Rd.), this mainly wooded terrain features numerous trails and a mix of timber, with an abundance of wildlife as well. With a spacious area near the road ideal for your dream home/hunting cabin, this raw and vacant land has so much to offer. While undeveloped, water and electric are accessible for further development potential. Don't miss out on this awesome opportunity! Contact me today!