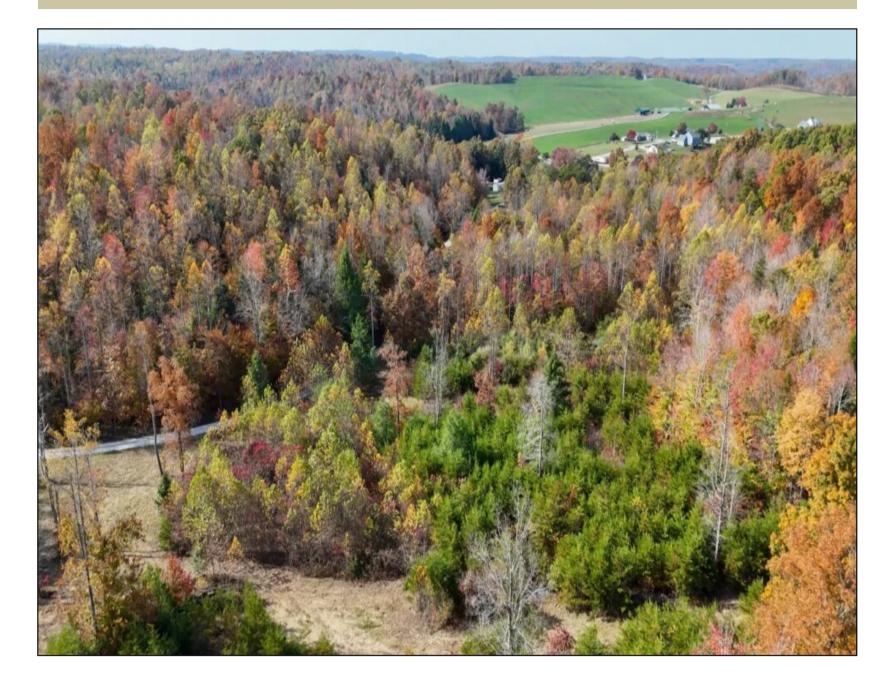

## 45 +/- acres in Morehead, KY

Address: 0 Ditney Ridge Rd., Morehead, Kentucky

**!!!OWNER FINANCING AVAILABLE!!!** 

**Owner Financing Terms:** 

-Minimum of 20% Down Payment

-9.5% Interest

-5 Year Term

Nestled in Morehead, KY, this 45+/- acre property offers a blank canvas for buyers seeking a more rural lifestyle. Recently brush hogged and cleared, the land now boasts improved accessibility and vantage points to help bring your ideas for the property to life. Accessible by a gravel, county road (Ditney Ridge Rd.), this mainly wooded terrain features numerous trails and a mix of timber, with an abundance of wildlife as well. With a spacious area near the road ideal for your dream home/hunting cabin, this raw and vacant land has so much to offer. While undeveloped, water and electric are accessible for further development potential. Don't miss out on this awesome opportunity! Contact me today!

Cameron Claunch (606) 425-1080(cell) cclaunch@mossyoakproperties.com

Acreage: 45 Price: \$112,500 County: Rowan MOPLS ID: 66806 GPS Location: 38.168448 X -83.288583 Hunting Recreational Undeveloped Land Timberland