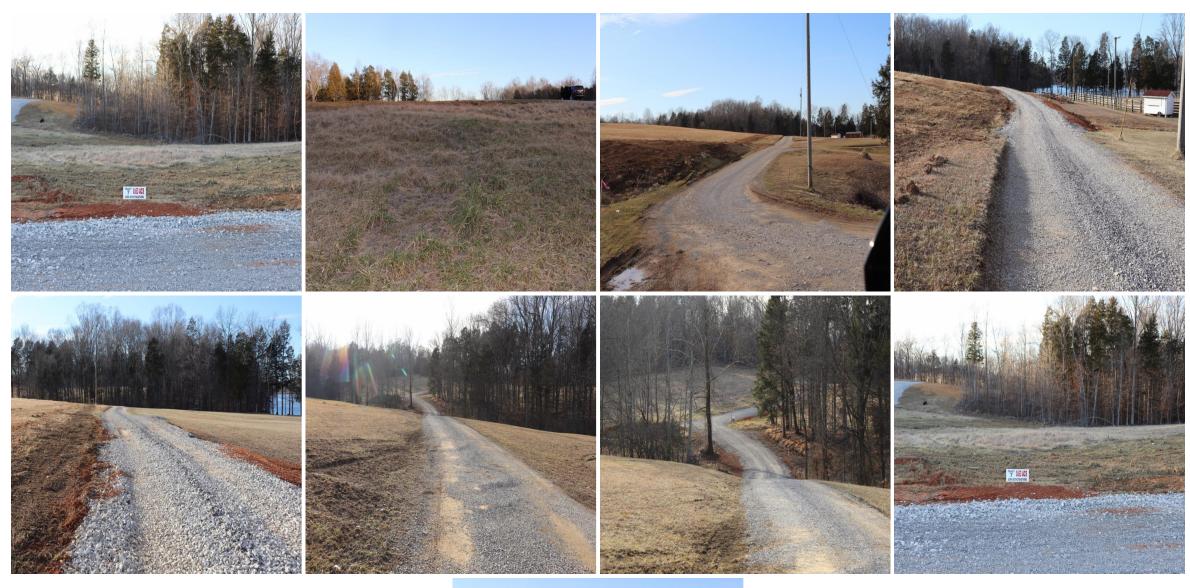

Acreage: 0.63
Price: \$45,000
County: Monroe
MOPLS ID: 25506

**GPS Location:** 36.673580 X -85.69197

Residential Open Lot

.63 Ac. of residential and development property located in The Cove at City Lake Subdivision in Tompkinsville, KY. Looking for a great location to build with seasonal views of the city lake. The subdivision is located close to the Tompkinsville City Park. Making a wonderful convenience for recreation such as fishing, kayaking, along with basketball courts, tennis courts, baseball fields, and much more. Only a short drive to Hidden Hills Country Club 18 hole golf course. Utilities available. Restricted. Agent Owned.