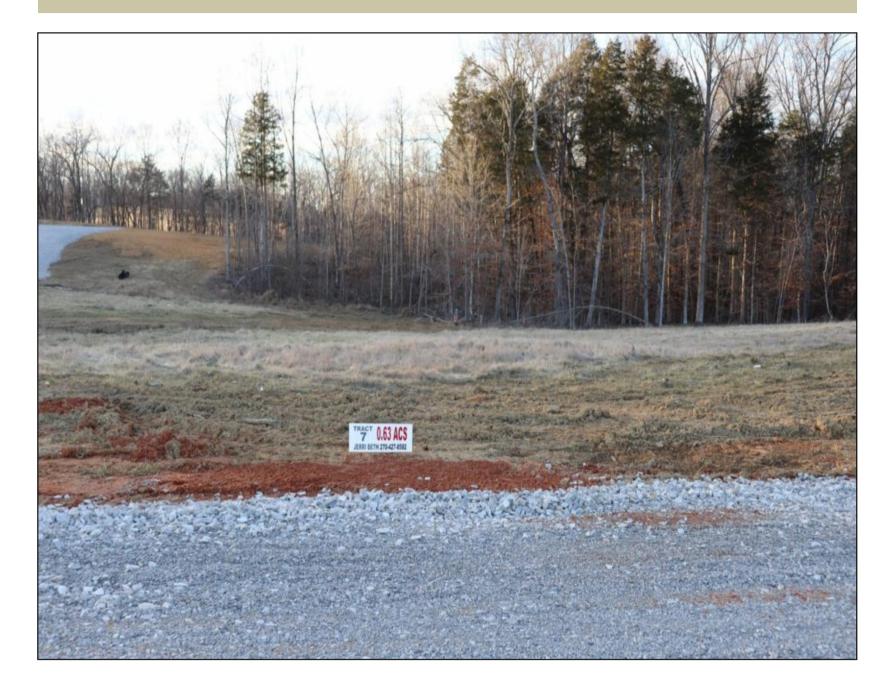

Acreage: 0.63
Price: \$45,000
County: Monroe
MOPLS ID: 25506

**GPS Location:** 36.673580 X -85.69197

Residential Open Lot

.63 Ac. of residential and development property located in The Cove at City Lake Subdivision in Tompkinsville, KY. Looking for a great location to build with seasonal views of the city lake. The subdivision is located close to the Tompkinsville City Park. Making a wonderful convenience for recreation such as fishing, kayaking, along with basketball courts, tennis courts, baseball fields, and much more. Only a short drive to Hidden Hills Country Club 18 hole golf course. Utilities available. Restricted. Agent Owned.