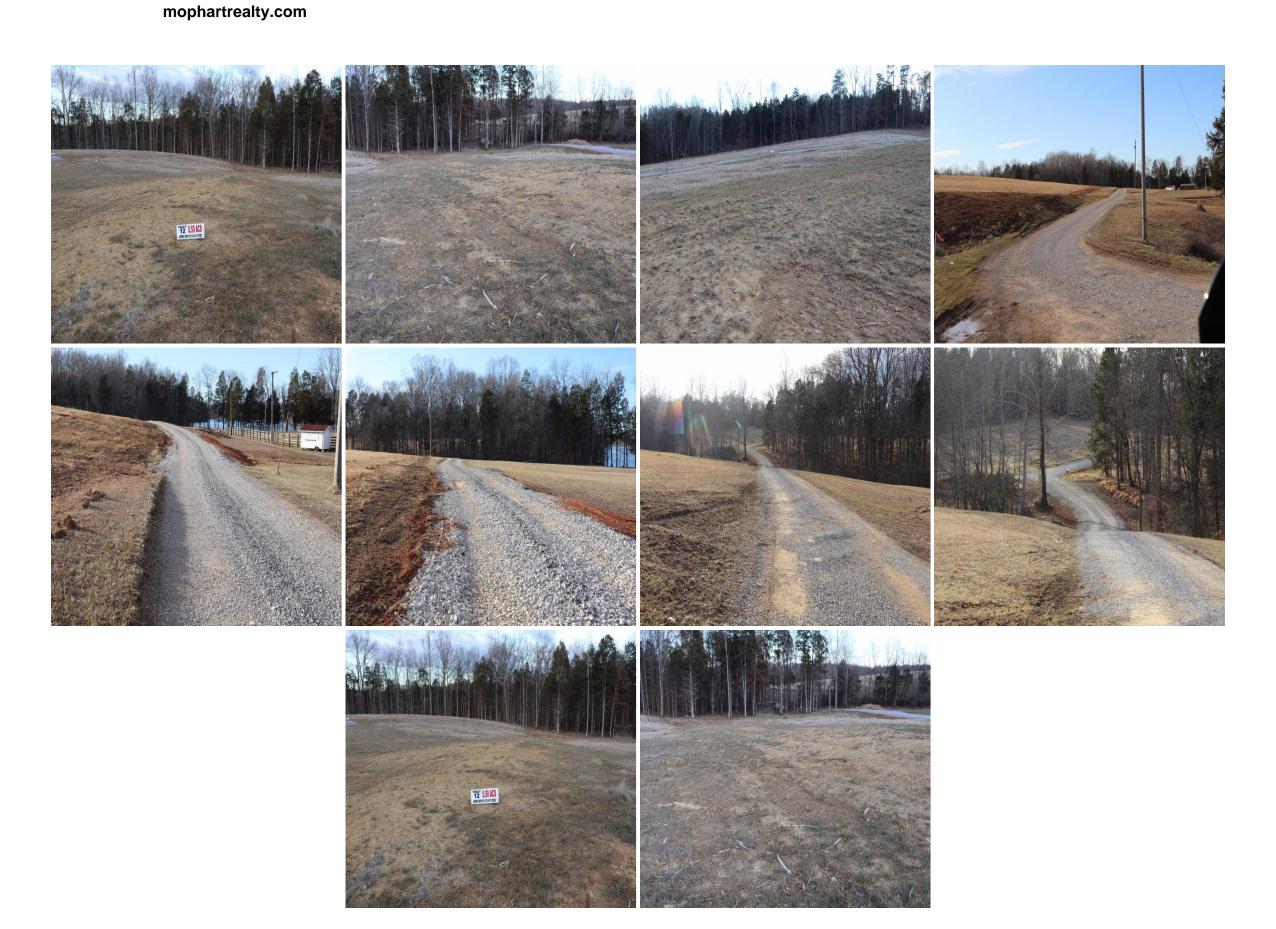

Acreage: 0.50
Price: \$45,000
County: Monroe
MOPLS ID: 25511

**GPS Location:** 36.673580 X -85.69197

Recreational Open Lot

.50 Ac. of residential and development property located in The Cove at City Lake Subdivision in Tompkinsville, KY. Looking for a great location to build with seasonal views of the city lake. The subdivision is located close to the Tompkinsville City Park. Making a wonderful convenience for recreation such as fishing, kayaking, along with basketball courts, tennis courts, baseball fields, and much more. Only a short drive to Hidden Hills Country Club 18 hole golf course. Utilities available. Restricted. Agent Owned.