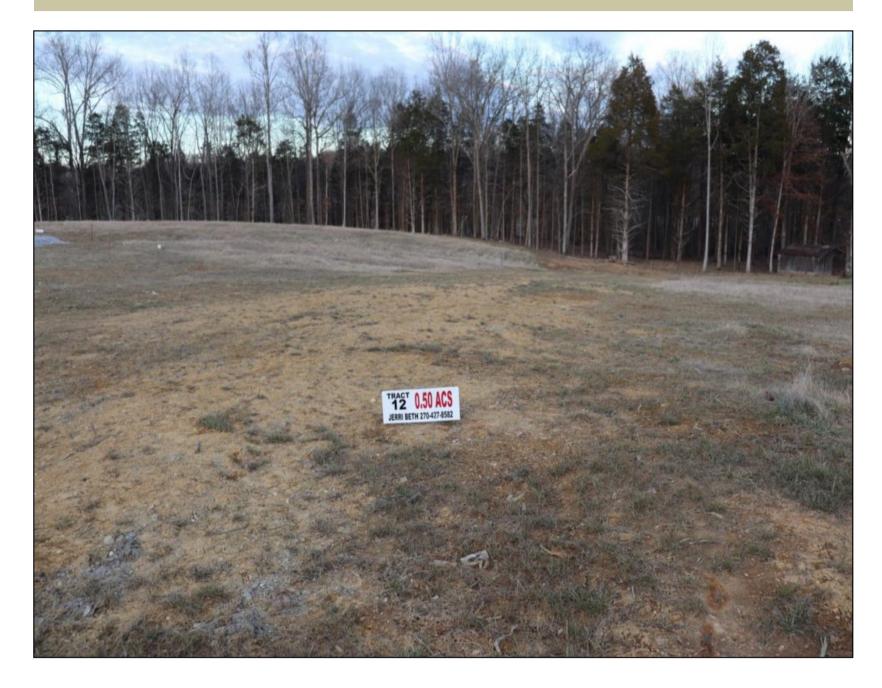

Acreage: 0.50
Price: \$45,000
County: Monroe
MOPLS ID: 25511

**GPS Location:** 36.673580 X -85.69197

Recreational Open Lot

.50 Ac. of residential and development property located in The Cove at City Lake Subdivision in Tompkinsville, KY. Looking for a great location to build with seasonal views of the city lake. The subdivision is located close to the Tompkinsville City Park. Making a wonderful convenience for recreation such as fishing, kayaking, along with basketball courts, tennis courts, baseball fields, and much more. Only a short drive to Hidden Hills Country Club 18 hole golf course. Utilities available. Restricted. Agent Owned.