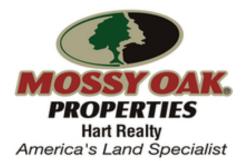

## The Cove at City Lake Subdivision #1

Address: Mill Creek Road, Tompkinsville, Kentucky

Jerri Beth Williams (270) 427-8582(cell) jerriw@mossyoakproperties.com

Acreage: 1.38 Price: \$40,000 County: Monroe MOPLS ID: 25498 GPS Location: 36.673580 X -85.69197 Open Lot

1.38 Ac. of residential and development property located in The Cove at City Lake Subdivision in Tompkinsville, KY. Looking for a great location to build with seasonal views of the city lake. The subdivision is located close to the Tompkinsville City Park. Making a wonderful convenience for recreation such as fishing, kayaking, along with basketball courts, tennis courts, baseball fields, and much more. Only a short drive to Hidden Hills Country Club 18 hole golf course. Utilities available. Restricted. Agent Owned.