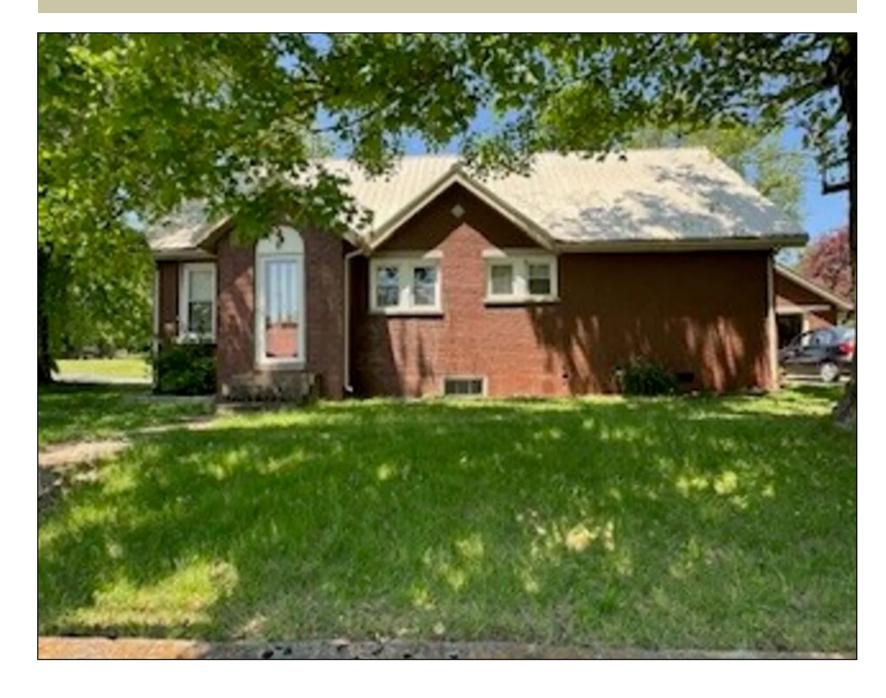

Acreage: 3.51
Price: \$300,000
County: Monroe
MOPLS ID: 66209

**GPS Location:** 36.702654 X -85.688487

Bathrooms: 1 Bedrooms: 2 Residential

**Commercial Land** 

**Open Lot** 

Check out this potential commercial property at the corner of Magnolia and Cherry Street conveniently located off North Main Street in a very high traffic area in Tompkinsville, KY. Property is currently used as rental property with a 1,929 sq.ft. house with 3.51 additional acres to develop. Investors should take notice. This property would also make a great place for housing such as duplexes or spec homes. Don't miss out on a wonderful opportunity!