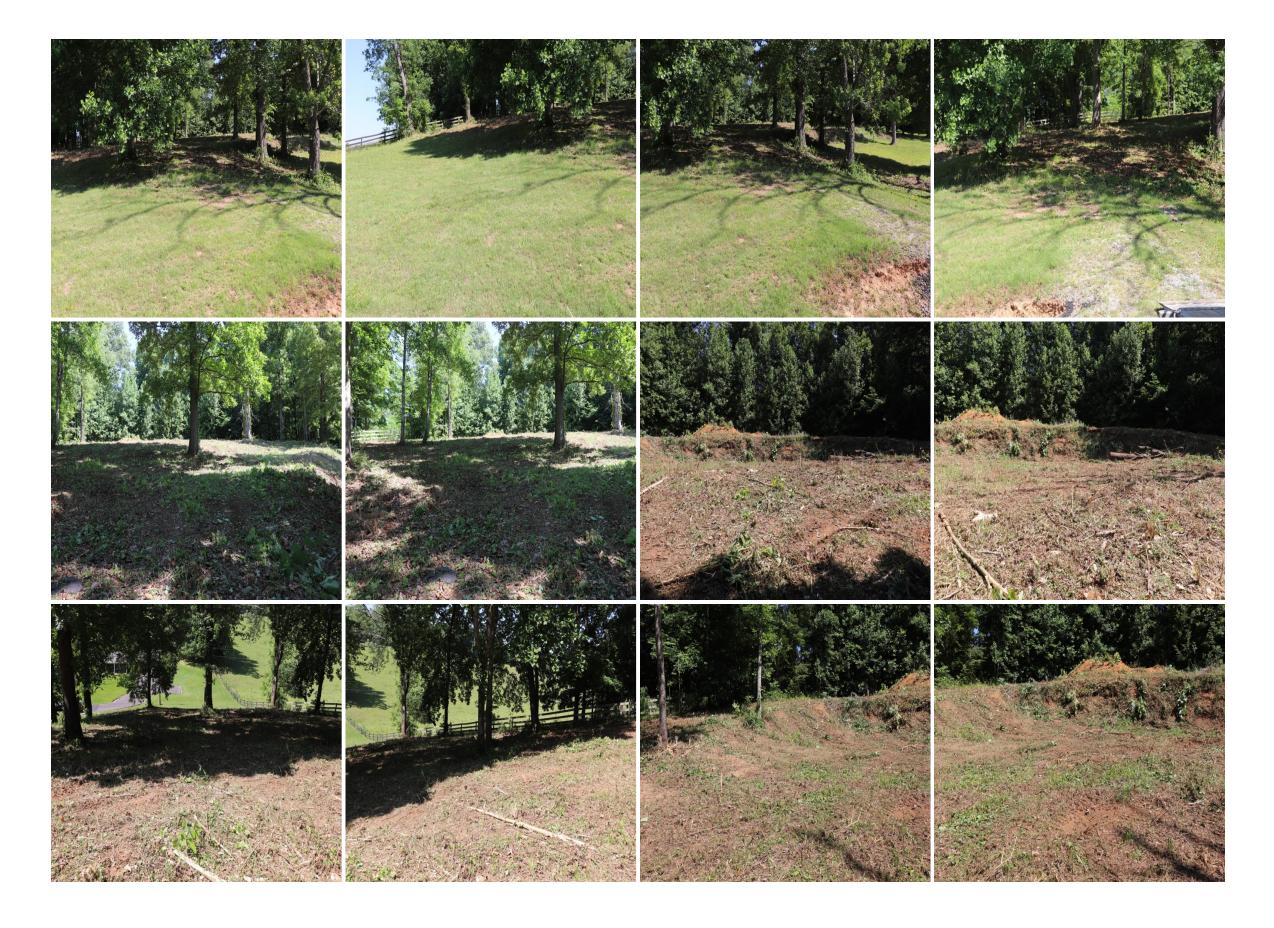

**GPS Location:** 36.68659 X -85.681411

**Open Lot** 

1.02 (+/-) Ac. of residential and development property located in Clark Estates in Tompkinsville, KY. Looking for a unique location to build a forever home. Look no more, this property has some great features! It is at the end of the street, on a slight hillside, nestled up next to the woods with beautiful view of adjacent farmland. The property already has a basement dug in the hillside ready for the perfect dream home. Located approximately 2 miles to Tompkinsville. Utilities available.