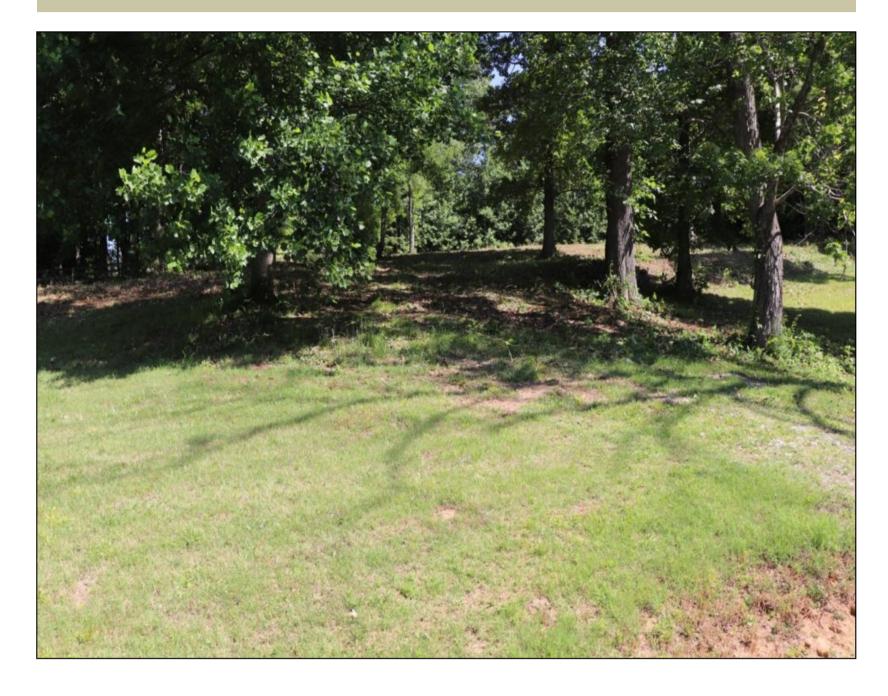

**GPS Location:** 36.68659 X -85.681411

**Open Lot** 

1.02 (+/-) Ac. of residential and development property located in Clark Estates in Tompkinsville, KY. Looking for a unique location to build a forever home. Look no more, this property has some great features! It is at the end of the street, on a slight hillside, nestled up next to the woods with beautiful view of adjacent farmland. The property already has a basement dug in the hillside ready for the perfect dream home. Located approximately 2 miles to Tompkinsville. Utilities available.