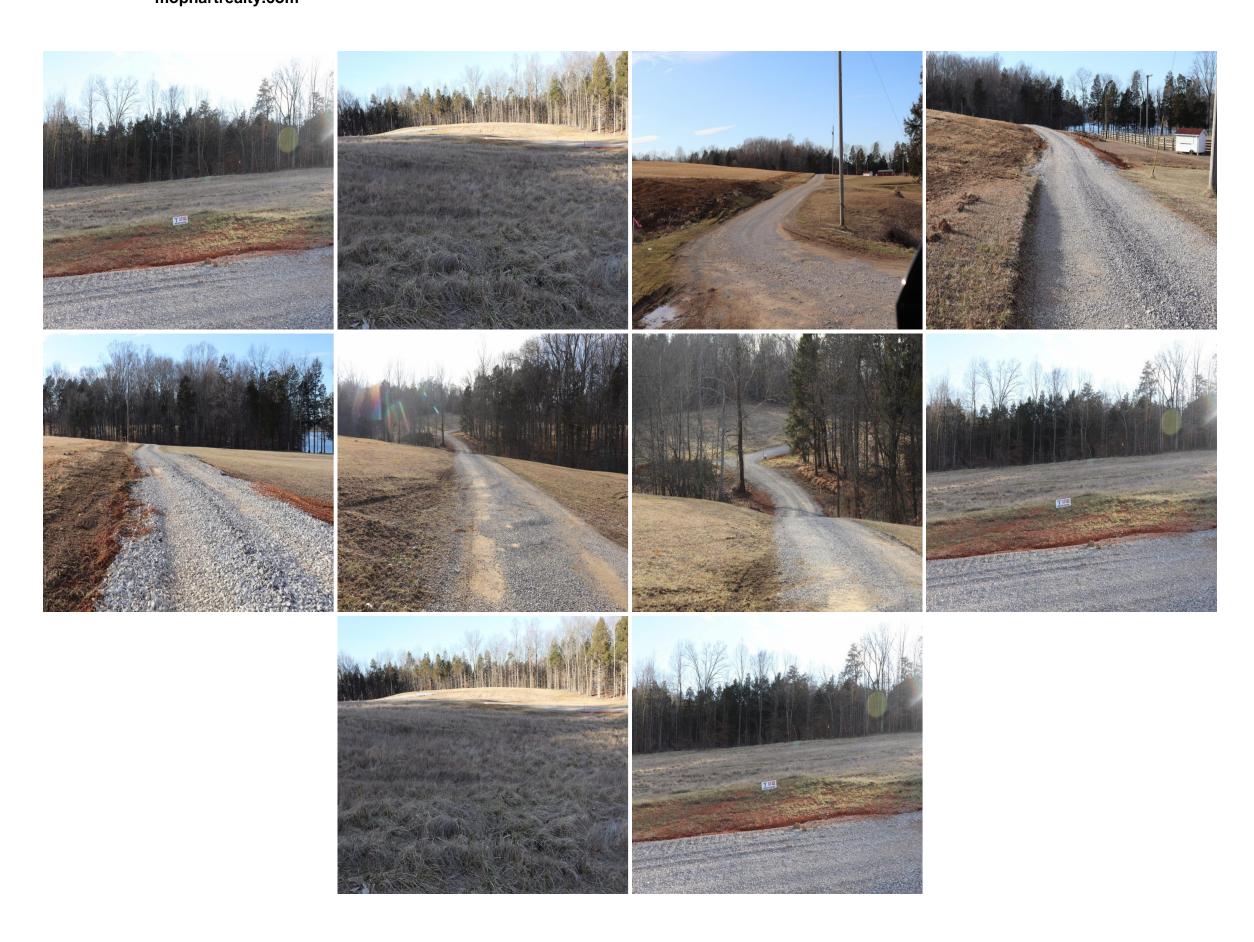

## The Cove at City Lake Subdivision #2

Address: Mill Creek Road, Tompkinsville, Kentucky

mophartrealty.com

Jerri Beth Williams
(270) 427-8582(cell)
jerriw@mossyoakproperties.com

Acreage: 0.67
Price: \$40,000
County: Monroe
MOPLS ID: 25500

**GPS Location:** 36.673580 X -85.69197

Residential Open Lot

.67 Ac. of residential and development property located in The Cove at City Lake Subdivision in Tompkinsville, KY. Looking for a great location to build with seasonal views of the city lake. The subdivision is located close to the Tompkinsville City Park. Making a wonderful convenience for recreation such as fishing, kayaking, along with basketball courts, tennis courts, baseball fields, and much more. Only a short drive to Hidden Hills Country Club 18 hole golf course. Utilities available. Restricted. Agent Owned.