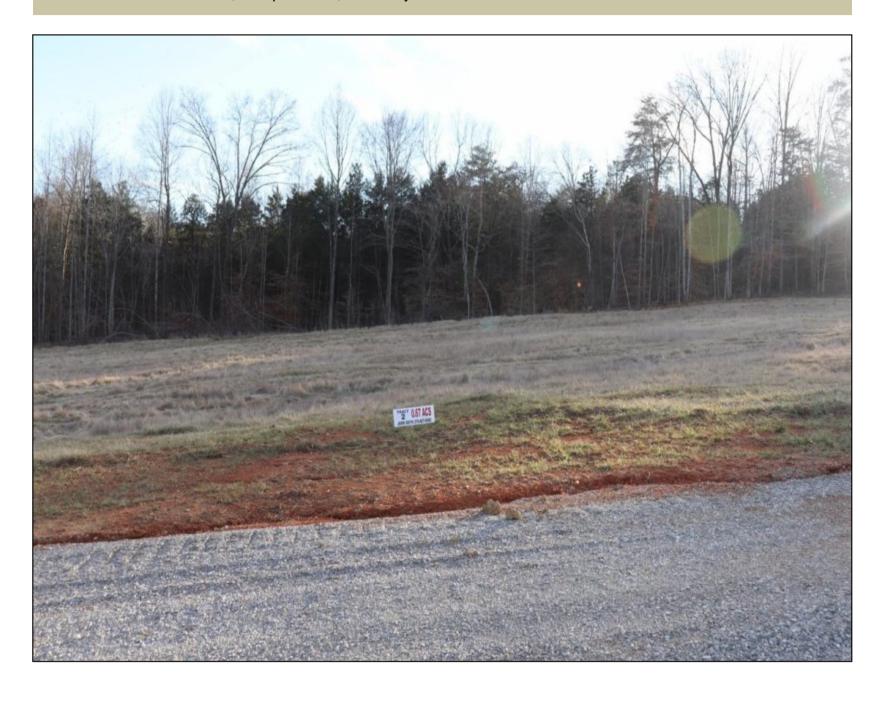

## The Cove at City Lake Subdivision #2

Address: Mill Creek Road, Tompkinsville, Kentucky

mophartrealty.com

Jerri Beth Williams
(270) 427-8582(cell)
jerriw@mossyoakproperties.com

Acreage: 0.67
Price: \$40,000
County: Monroe
MOPLS ID: 25500

**GPS Location:** 36.673580 X -85.69197

Residential Open Lot

.67 Ac. of residential and development property located in The Cove at City Lake Subdivision in Tompkinsville, KY. Looking for a great location to build with seasonal views of the city lake. The subdivision is located close to the Tompkinsville City Park. Making a wonderful convenience for recreation such as fishing, kayaking, along with basketball courts, tennis courts, baseball fields, and much more. Only a short drive to Hidden Hills Country Club 18 hole golf course. Utilities available. Restricted. Agent Owned.