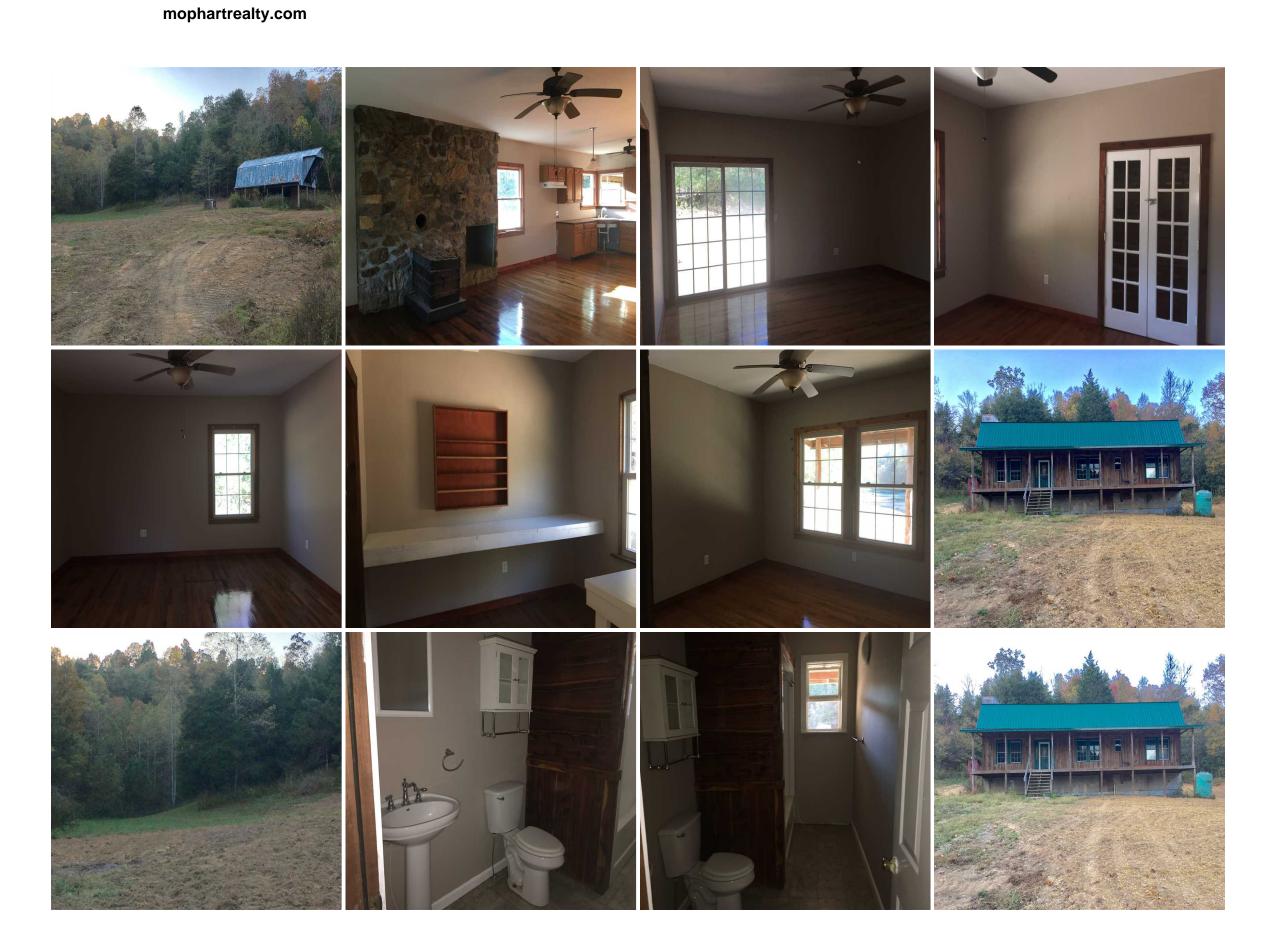

125+ acres in Monroe County mostly wooded with wet weather creeks. 1792 square feet, 3 bedrooms, 1 bath cabin with refinished hardwood floors, cedar closets, built-in shelving, attic, full unfinished basement, metal roof, covered front porch, enclosed back porch and small horse barn. Great hunting with abundant wildlife. Located near the Vernon Community. Restrictions. Shown by appointment. Agent owned.