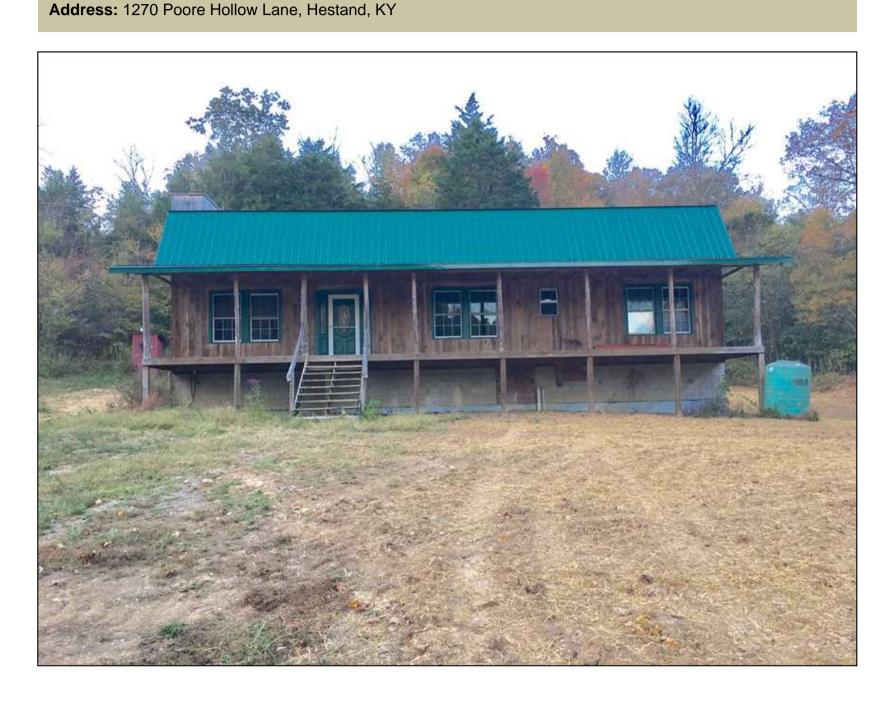

## Williams 125

Jerri Beth Williams (270) 427-8582(cell) jerriw@mossyoakproperties.com

Acreage: 125.21 Price: \$179,950 County: Monroe MOPLS ID: 28574 GPS Location: 36.6542 X -85.6294 Bathrooms: 3 Bedrooms: 1 Farms Timberland

125+ acres in Monroe County mostly wooded with wet weather creeks. 1792 square feet, 3 bedrooms, 1 bath cabin with refinished hardwood floors, cedar closets, built-in shelving, attic, full unfinished basement, metal roof, covered front porch, enclosed back porch and small horse barn. Great hunting with abundant wildlife. Located near the Vernon Community. Restrictions. Shown by appointment. Agent owned.