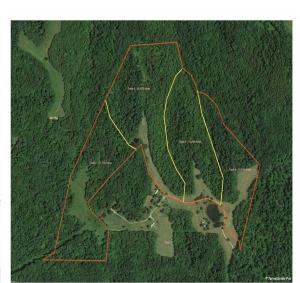

## Tract 3 – 15.5 Private Acres

Address: 5498 Reece Hurt Rd, Breeding, KY

Paul Thomas
(270) 537-4422(cell)
pthomas@mossyoakproperties.com

Acreage: 15.54
Price: \$24,950
County: Metcalfe
MOPLS ID: 42216

**GPS Location:** 36.9484 X -85.4803

**Timberland** 

| Tract 3 – 15.535 Acres – Pasture/food plot, balance timber, spring branch, excellent hunting. Utilities available. Agent/B available. Owner terms available. | roker owned. Additional land |
|--------------------------------------------------------------------------------------------------------------------------------------------------------------|------------------------------|
|                                                                                                                                                              |                              |
|                                                                                                                                                              |                              |
|                                                                                                                                                              |                              |
|                                                                                                                                                              |                              |
|                                                                                                                                                              |                              |
|                                                                                                                                                              |                              |
|                                                                                                                                                              |                              |
|                                                                                                                                                              |                              |
|                                                                                                                                                              |                              |
|                                                                                                                                                              |                              |
|                                                                                                                                                              |                              |