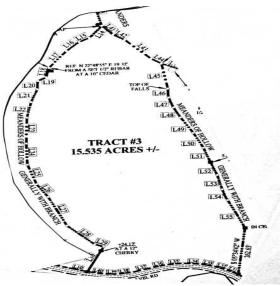

## Tract 3 – 15.5 Private Acres

Address: 5498 Reece Hurt Rd, Breeding, KY

Paul Thomas
(270) 537-4422(cell)
pthomas@mossyoakproperties.com

Acreage: 15.54
Price: \$24,950
County: Metcalfe
MOPLS ID: 42216

**GPS Location:** 36.9484 X -85.4803

**Timberland** 

| Tract 3 – 15.535 Acres – Pasture/food plot, balance timber, spring branch, excellent hunting. Utilities available. Agent/B available. Owner terms available. | roker owned. Additional land |
|--------------------------------------------------------------------------------------------------------------------------------------------------------------|------------------------------|
|                                                                                                                                                              |                              |
|                                                                                                                                                              |                              |
|                                                                                                                                                              |                              |
|                                                                                                                                                              |                              |
|                                                                                                                                                              |                              |
|                                                                                                                                                              |                              |
|                                                                                                                                                              |                              |
|                                                                                                                                                              |                              |
|                                                                                                                                                              |                              |
|                                                                                                                                                              |                              |
|                                                                                                                                                              |                              |