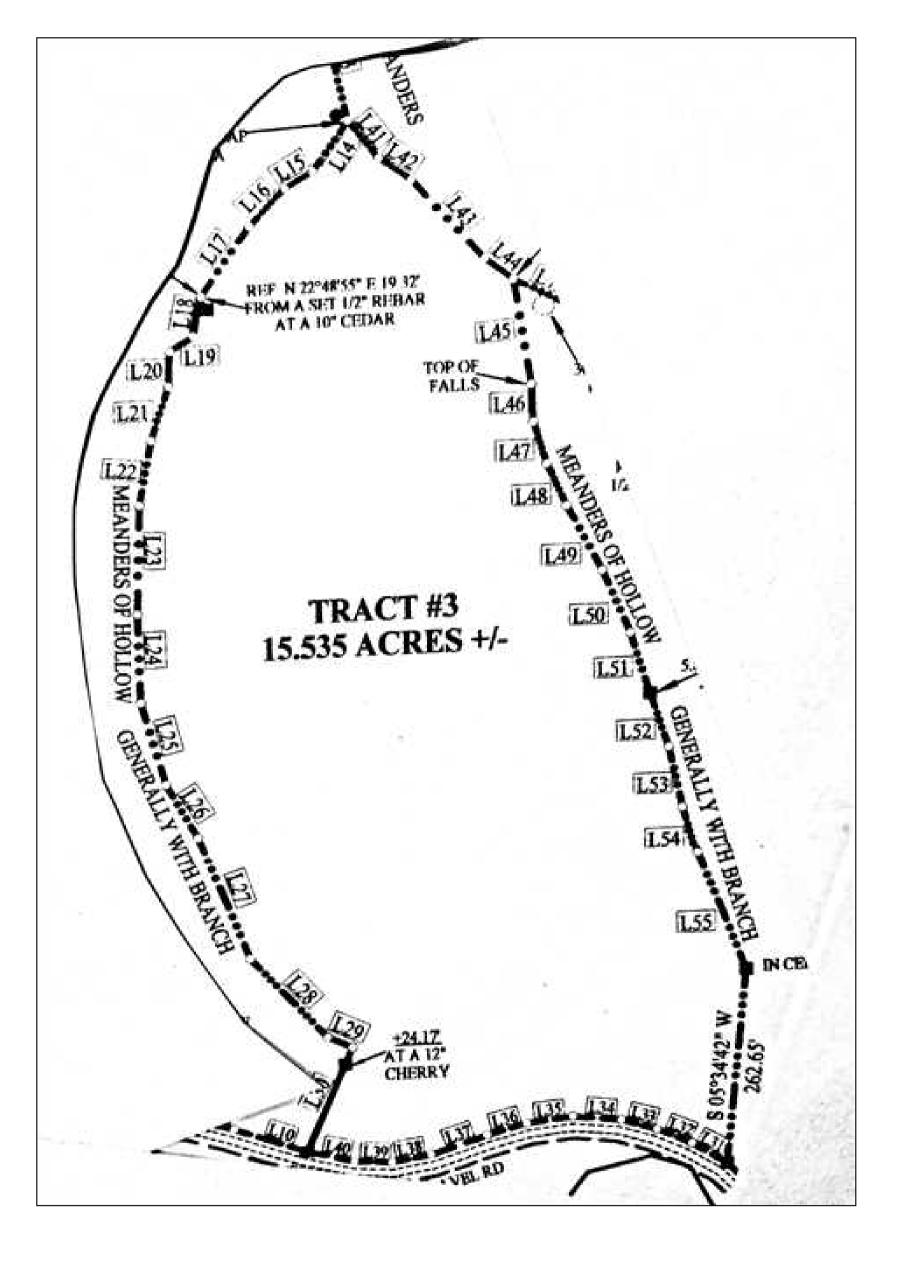

## Tract 3 – 15.5 Private Acres

Address: 5498 Reece Hurt Rd, Breeding, KY

Paul Thomas
(270) 537-4422(cell)
pthomas@mossyoakproperties.com

Acreage: 15.54
Price: \$24,950
County: Metcalfe
MOPLS ID: 42216

**GPS Location:** 36.9484 X -85.4803

**Timberland** 

| Tract 3 – 15.535 Acres – Pasture/food plot, balance timber, spring branch, excellent hunting. Utilities available. Agent/B available. Owner terms available. | roker owned. Additional land |
|--------------------------------------------------------------------------------------------------------------------------------------------------------------|------------------------------|
|                                                                                                                                                              |                              |
|                                                                                                                                                              |                              |
|                                                                                                                                                              |                              |
|                                                                                                                                                              |                              |
|                                                                                                                                                              |                              |
|                                                                                                                                                              |                              |
|                                                                                                                                                              |                              |
|                                                                                                                                                              |                              |
|                                                                                                                                                              |                              |
|                                                                                                                                                              |                              |
|                                                                                                                                                              |                              |