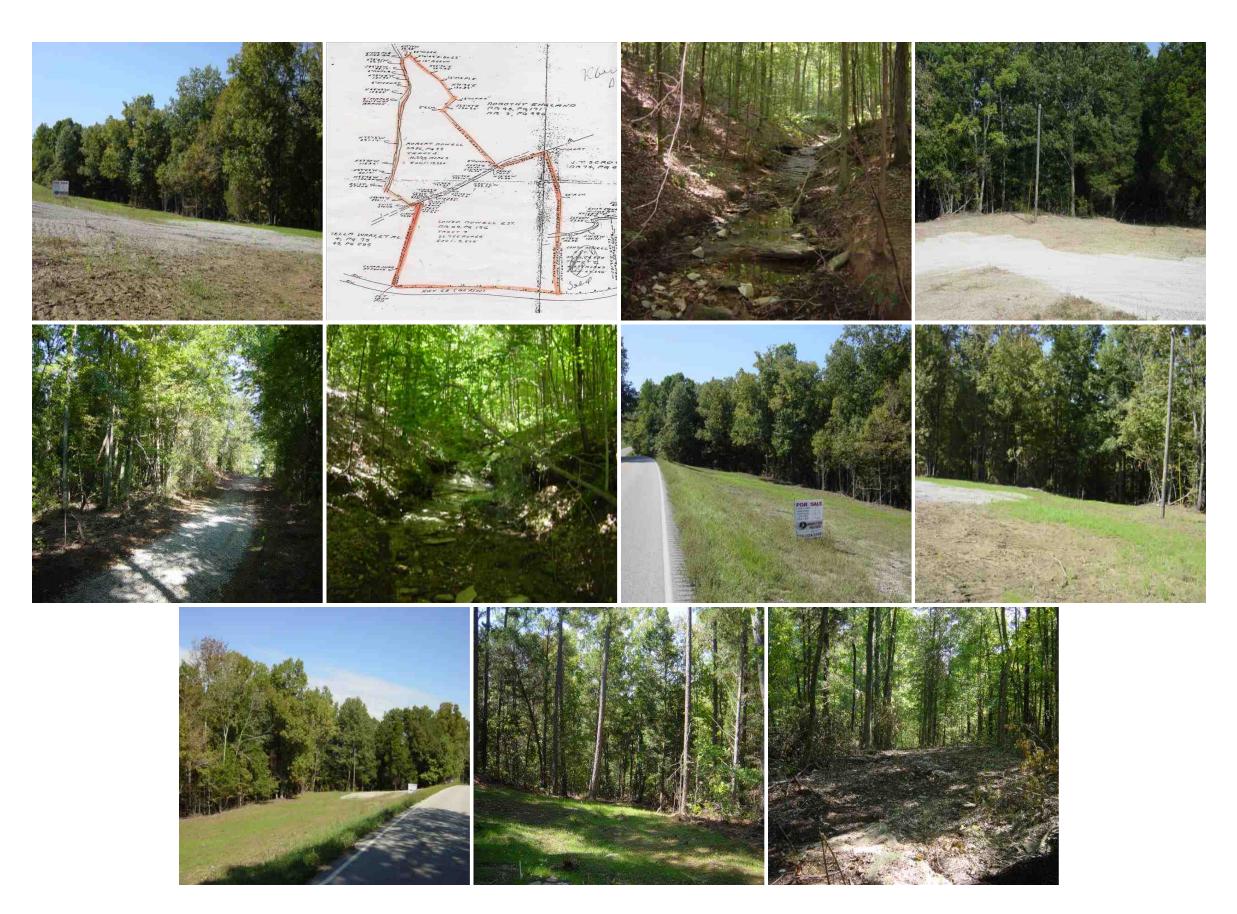

## Timber Land for Sale in Metcalfe County, KY- DM Froggett 22.7

Munfordville- 270-524-1980 mophartrealty.com

Address: Greensburg Road, Edmonton, KY

Doug Morgan
(270) 528-1501(cell)
dmorgan@mossyoakproperties.com

Acreage: 22.70
Price: \$34,950
County: Metcalfe
MOPLS ID: 10364

**GPS Location:** 0.0000 X 0.0000

**Timberland** 

22.7+/- acres. Great investment land for sale in Edmonton, Ky located in Metcalfe County. Propety is mostly wooded, with a spring branch. Good hunting tract, county water & electric available, some marketable timber. Good camping site. Agent owned.

## Timber Land for Sale in Metcalfe County, KY- DM Froggett 22.7

America's Land Specialist

Munfordville- 270-524-1980

mophartrealty.com