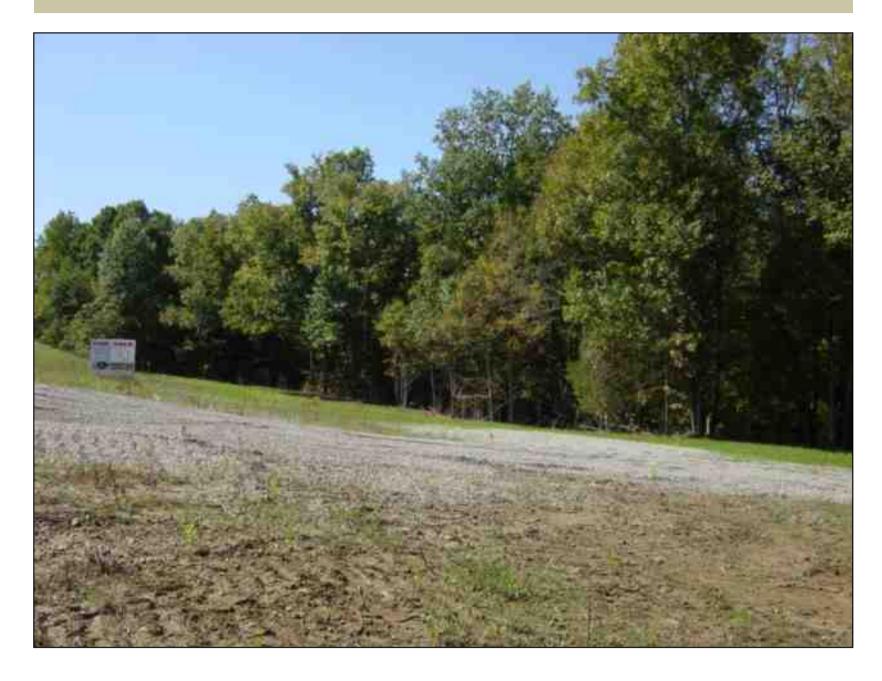

Acreage: 22.70
Price: \$34,950
County: Metcalfe
MOPLS ID: 10364

**GPS Location:** 0.0000 X 0.0000

**Timberland** 

22.7+/- acres. Great investment land for sale in Edmonton, Ky located in Metcalfe County. Propety is mostly wooded, with a spring branch. Good hunting tract, county water & electric available, some marketable timber. Good camping site. Agent owned.