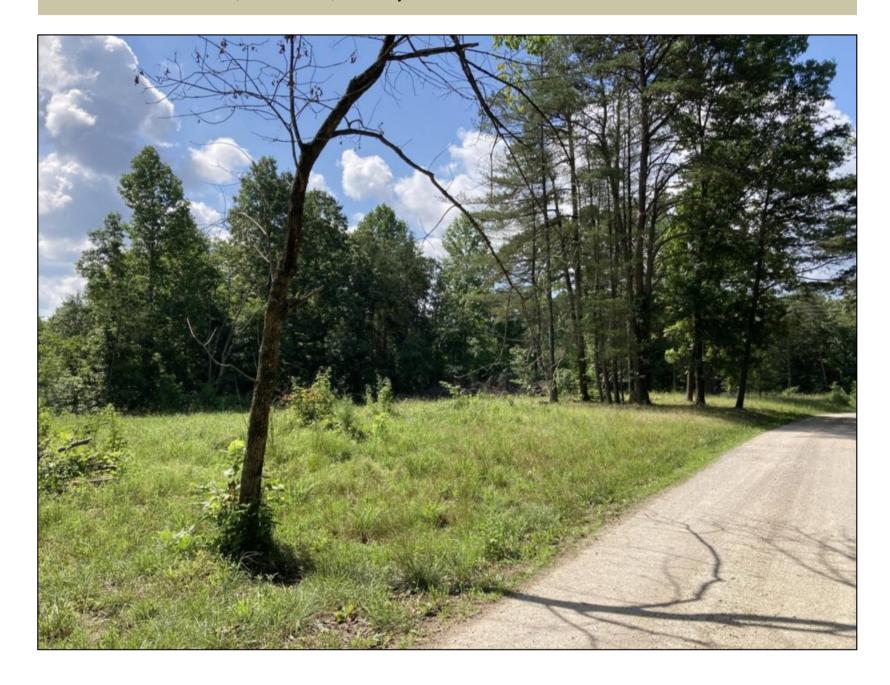

**GPS Location:** 37.381387 X -86.05973

Hunting

6 acres of rolling hills located in Hart County Kentucky this small tract offers you a perfect getaway tract or homesite to build that camp or dream home you always wanted This property is located close to Nolin River and Nolin Lake and Golf and a short ride to many trail heads for horse back riding in Mammoth Cave National Park. weather you want to go fishing or kayaking or boating or horse back ride its all near. a short 15 minute drive off I-65 this property is easy to get to.