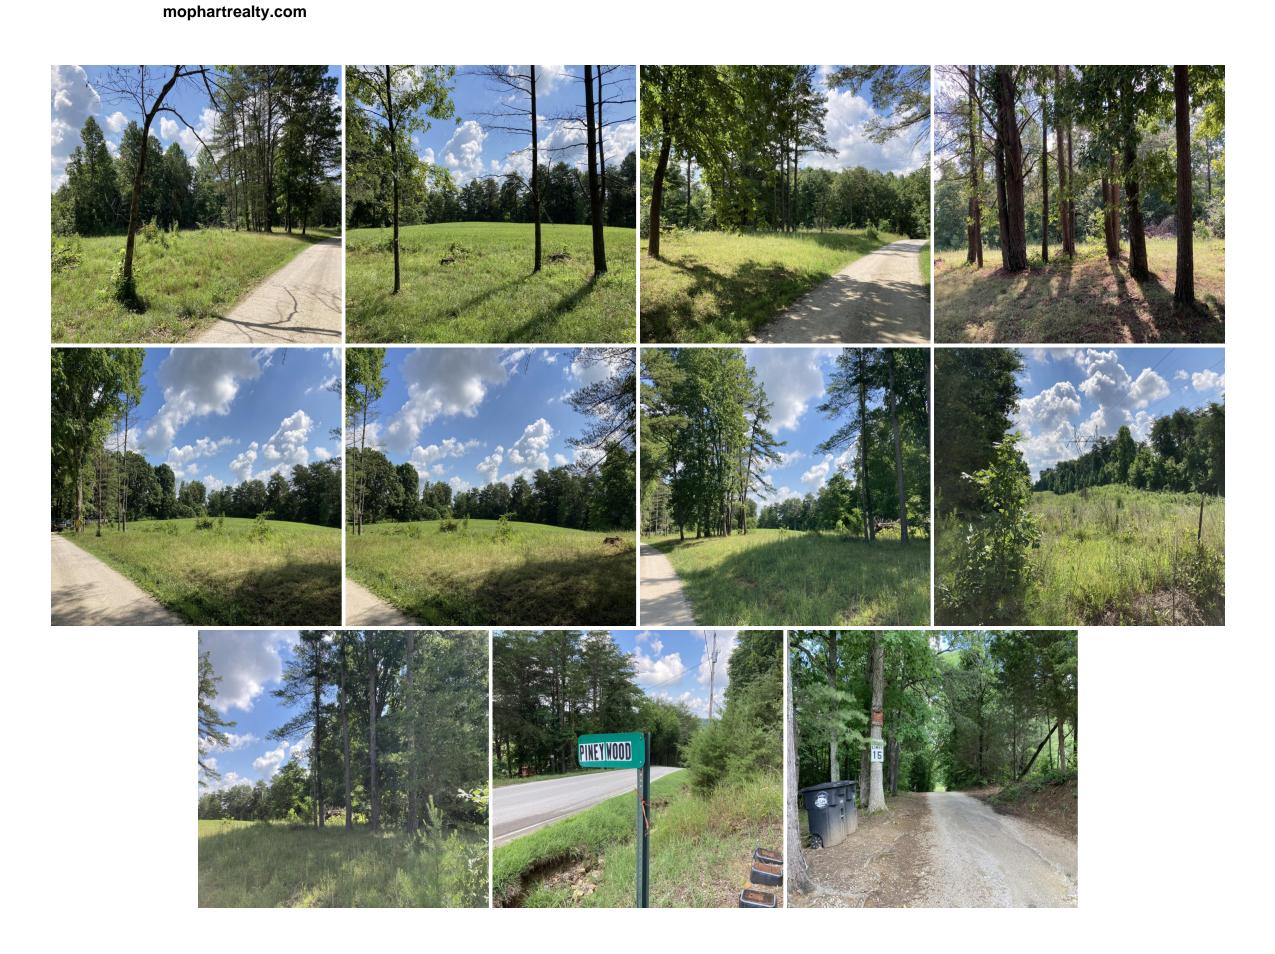

**GPS Location:** 37.381387 X -86.05973

Hunting

6 acres of rolling hills located in Hart County Kentucky this small tract offers you a perfect getaway tract or homesite to build that camp or dream home you always wanted This property is located close to Nolin River and Nolin Lake and Golf and a short ride to many trail heads for horse back riding in Mammoth Cave National Park. weather you want to go fishing or kayaking or boating or horse back ride its all near. a short 15 minute drive off I-65 this property is easy to get to.