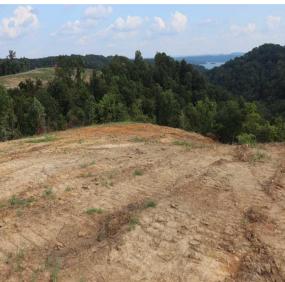

**Acreage:** 6.64 **Price:** \$90,000

County: Cumberland MOPLS ID: 16162

**GPS Location:** 36.6286 X -85.3886

Open Lot

6.64 acres of mixed use of residential, recreational, and development property located in Natty's Pointe Subdivision in Burkesville, Ky with scenic views of the beautiful Dale Hollow Lake. The subdivision is less than 5 minutes from Hendrick's Creek Resort. Looking to build a vacation home or place to retire, this subdivision is centrally located in close proximity to other marinas. 5.9 miles to Sulphur Creek Resort, 6.5 miles to Safe Harbor Holly Creek Marina, 17 miles to Dale Hollow Lake State Resort Park. Nearest town is 11miles to Burkesville, KY or 12 miles Celina, TN. Dale Hollow Lake and the surrounding area provide many recreational opportunities. These include hunting, fishing, camping, boating, canoeing and kayaking or simply enjoying the great outdoors. Many also enjoy hiking, horseback riding, scuba diving and a number of water sports. The lake attracts around three million visitors annually. Dale Hollow Lake is known for its unsurpassed beauty of water purity and clarity. Dale Hallow Lake consists of nearly 30,000 acres of surface water and over 600 miles of shoreline that is under the jurisdiction of the U.S. Army Corps of Engineers. The lake has an abundance of fish which include; Largemouth Bass, Kentucky Bass, Musky, Catfish, Bluegill, Crappie and is the home of the World Record Smallmouth Bass. The lake is also the home to one of the largest wintering Bald Eagle populations in the area. Dale Hollow Lake covers portions of Clay, Pickett, Overton, and Fentress Counties in Tennessee and Clinton and Cumberland Counties in Kentucky. Great investment opportunity. Restricted. Agent Owned.