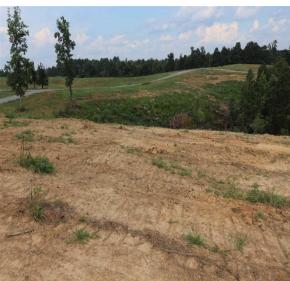

**Acreage:** 6.64 **Price:** \$90,000

County: Cumberland MOPLS ID: 16162

**GPS Location:** 36.6286 X -85.3886

Open Lot

6.64 acres of mixed use of residential, recreational, and development property located in Natty's Pointe Subdivision in Burkesville, Ky with scenic views of the beautiful Dale Hollow Lake. The subdivision is less than 5 minutes from Hendrick's Creek Resort. Looking to build a vacation home or place to retire, this subdivision is centrally located in close proximity to other marinas. 5.9 miles to Sulphur Creek Resort, 6.5 miles to Safe Harbor Holly Creek Marina, 17 miles to Dale Hollow Lake State Resort Park. Nearest town is 11miles to Burkesville, KY or 12 miles Celina, TN. Dale Hollow Lake and the surrounding area provide many recreational opportunities. These include hunting, fishing, camping, boating, canoeing and kayaking or simply enjoying the great outdoors. Many also enjoy hiking, horseback riding, scuba diving and a number of water sports. The lake attracts around three million visitors annually. Dale Hollow Lake is known for its unsurpassed beauty of water purity and clarity. Dale Hallow Lake consists of nearly 30,000 acres of surface water and over 600 miles of shoreline that is under the jurisdiction of the U.S. Army Corps of Engineers. The lake has an abundance of fish which include; Largemouth Bass, Kentucky Bass, Musky, Catfish, Bluegill, Crappie and is the home of the World Record Smallmouth Bass. The lake is also the home to one of the largest wintering Bald Eagle populations in the area. Dale Hollow Lake covers portions of Clay, Pickett, Overton, and Fentress Counties in Tennessee and Clinton and Cumberland Counties in Kentucky. Great investment opportunity. Restricted. Agent Owned.