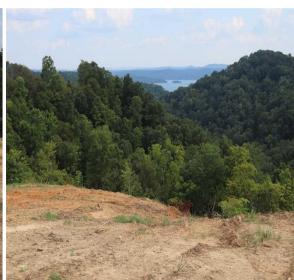

**Acreage:** 6.64 **Price:** \$90,000

County: Cumberland MOPLS ID: 16162

**GPS Location:** 36.6286 X -85.3886

Open Lot

6.64 acres of mixed use of residential, recreational, and development property located in Natty's Pointe Subdivision in Burkesville, Ky with scenic views of the beautiful Dale Hollow Lake. The subdivision is less than 5 minutes from Hendrick's Creek Resort. Looking to build a vacation home or place to retire, this subdivision is centrally located in close proximity to other marinas. 5.9 miles to Sulphur Creek Resort, 6.5 miles to Safe Harbor Holly Creek Marina, 17 miles to Dale Hollow Lake State Resort Park. Nearest town is 11miles to Burkesville, KY or 12 miles Celina, TN. Dale Hollow Lake and the surrounding area provide many recreational opportunities. These include hunting, fishing, camping, boating, canoeing and kayaking or simply enjoying the great outdoors. Many also enjoy hiking, horseback riding, scuba diving and a number of water sports. The lake attracts around three million visitors annually. Dale Hollow Lake is known for its unsurpassed beauty of water purity and clarity. Dale Hallow Lake consists of nearly 30,000 acres of surface water and over 600 miles of shoreline that is under the jurisdiction of the U.S. Army Corps of Engineers. The lake has an abundance of fish which include; Largemouth Bass, Kentucky Bass, Musky, Catfish, Bluegill, Crappie and is the home of the World Record Smallmouth Bass. The lake is also the home to one of the largest wintering Bald Eagle populations in the area. Dale Hollow Lake covers portions of Clay, Pickett, Overton, and Fentress Counties in Tennessee and Clinton and Cumberland Counties in Kentucky. Great investment opportunity. Restricted. Agent Owned.