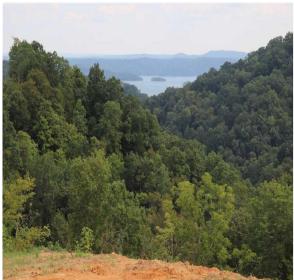

**Acreage:** 6.64 **Price:** \$90,000

County: Cumberland MOPLS ID: 16162

**GPS Location:** 36.6286 X -85.3886

Open Lot

6.64 acres of mixed use of residential, recreational, and development property located in Natty's Pointe Subdivision in Burkesville, Ky with scenic views of the beautiful Dale Hollow Lake. The subdivision is less than 5 minutes from Hendrick's Creek Resort. Looking to build a vacation home or place to retire, this subdivision is centrally located in close proximity to other marinas. 5.9 miles to Sulphur Creek Resort, 6.5 miles to Safe Harbor Holly Creek Marina, 17 miles to Dale Hollow Lake State Resort Park. Nearest town is 11miles to Burkesville, KY or 12 miles Celina, TN. Dale Hollow Lake and the surrounding area provide many recreational opportunities. These include hunting, fishing, camping, boating, canoeing and kayaking or simply enjoying the great outdoors. Many also enjoy hiking, horseback riding, scuba diving and a number of water sports. The lake attracts around three million visitors annually. Dale Hollow Lake is known for its unsurpassed beauty of water purity and clarity. Dale Hallow Lake consists of nearly 30,000 acres of surface water and over 600 miles of shoreline that is under the jurisdiction of the U.S. Army Corps of Engineers. The lake has an abundance of fish which include; Largemouth Bass, Kentucky Bass, Musky, Catfish, Bluegill, Crappie and is the home of the World Record Smallmouth Bass. The lake is also the home to one of the largest wintering Bald Eagle populations in the area. Dale Hollow Lake covers portions of Clay, Pickett, Overton, and Fentress Counties in Tennessee and Clinton and Cumberland Counties in Kentucky. Great investment opportunity. Restricted. Agent Owned.