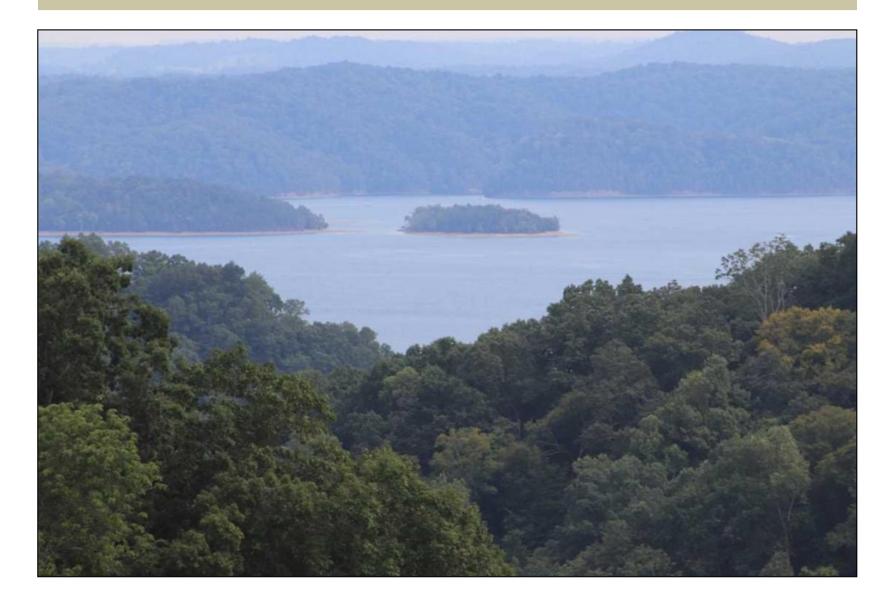

**Acreage:** 6.64 **Price:** \$90,000

County: Cumberland MOPLS ID: 16162

**GPS Location:** 36.6286 X -85.3886

Open Lot

6.64 acres of mixed use of residential, recreational, and development property located in Natty's Pointe Subdivision in Burkesville, Ky with scenic views of the beautiful Dale Hollow Lake. The subdivision is less than 5 minutes from Hendrick's Creek Resort. Looking to build a vacation home or place to retire, this subdivision is centrally located in close proximity to other marinas. 5.9 miles to Sulphur Creek Resort, 6.5 miles to Safe Harbor Holly Creek Marina, 17 miles to Dale Hollow Lake State Resort Park. Nearest town is 11miles to Burkesville, KY or 12 miles Celina, TN. Dale Hollow Lake and the surrounding area provide many recreational opportunities. These include hunting, fishing, camping, boating, canoeing and kayaking or simply enjoying the great outdoors. Many also enjoy hiking, horseback riding, scuba diving and a number of water sports. The lake attracts around three million visitors annually. Dale Hollow Lake is known for its unsurpassed beauty of water purity and clarity. Dale Hallow Lake consists of nearly 30,000 acres of surface water and over 600 miles of shoreline that is under the jurisdiction of the U.S. Army Corps of Engineers. The lake has an abundance of fish which include; Largemouth Bass, Kentucky Bass, Musky, Catfish, Bluegill, Crappie and is the home of the World Record Smallmouth Bass. The lake is also the home to one of the largest wintering Bald Eagle populations in the area. Dale Hollow Lake covers portions of Clay, Pickett, Overton, and Fentress Counties in Tennessee and Clinton and Cumberland Counties in Kentucky. Great investment opportunity. Restricted. Agent Owned.