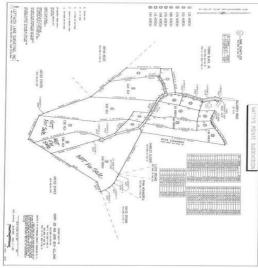

**Acreage:** 0.78 **Price:** \$50,000

County: Cumberland MOPLS ID: 16163

**GPS Location:** 36.6305 X -85.3865

Open Lot

0.78 acre of mixed use of residential, recreational, and development property located in Natty's Pointe Subdivision in Burkesville, Ky with scenic views of the beautiful Dale Hollow Lake. The subdivision is less than 5 minutes from Hendrick's Creek Resort. Looking to build a vacation home or place to retire, this subdivision is centrally located in close proximity to other marinas. 5.9 miles to Sulphur Creek Resort, 6.5 miles to Safe Harbor Holly Creek Marina, 17 miles to Dale Hollow Lake State Resort Park. Nearest town is 11miles to Burkesville, KY or 12 miles Celina, TN. Dale Hollow Lake and the surrounding area provide many recreational opportunities. These include hunting, fishing, camping, boating, canoeing and kayaking or simply enjoying the great outdoors. Many also enjoy hiking, horseback riding, scuba diving and a number of water sports. The lake attracts around three million visitors annually. Dale Hollow Lake is known for its unsurpassed beauty of water purity and clarity. Dale Hallow Lake consists of nearly 30,000 acres of surface water and over 600 miles of shoreline that is under the jurisdiction of the U.S. Army Corps of Engineers. The lake has an abundance of fish which include; Largemouth Bass, Kentucky Bass, Musky, Catfish, Bluegill, Crappie and is the home of the World Record Smallmouth Bass. The lake is also the home to one of the largest wintering Bald Eagle populations in the area. Dale Hollow Lake covers portions of Clay, Pickett, Overton, and Fentress Counties in Tennessee and Clinton and Cumberland Counties in Kentucky. Great investment opportunity. Restricted. Agent Owned.