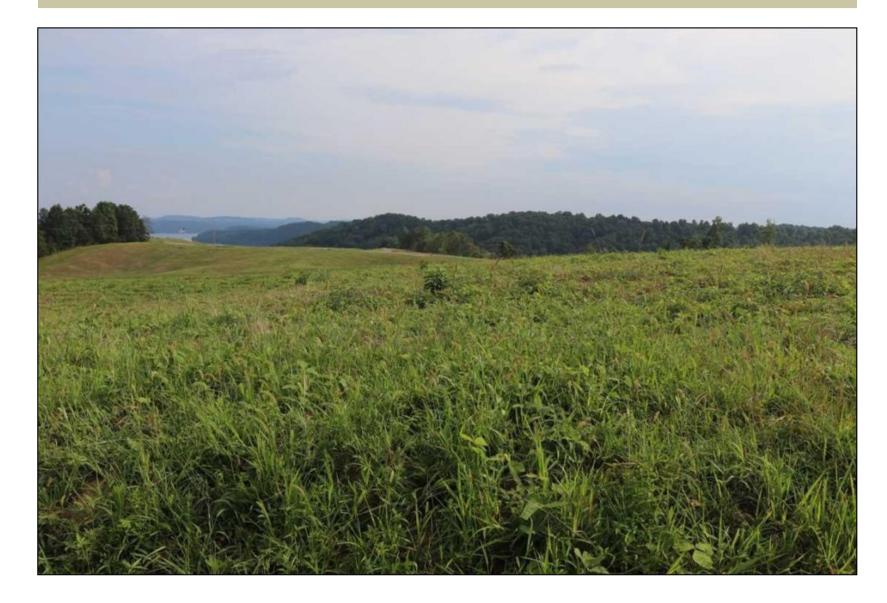

**Acreage:** 0.78 **Price:** \$50,000

County: Cumberland MOPLS ID: 16163

**GPS Location:** 36.6305 X -85.3865

Open Lot

0.78 acre of mixed use of residential, recreational, and development property located in Natty's Pointe Subdivision in Burkesville, Ky with scenic views of the beautiful Dale Hollow Lake. The subdivision is less than 5 minutes from Hendrick's Creek Resort. Looking to build a vacation home or place to retire, this subdivision is centrally located in close proximity to other marinas. 5.9 miles to Sulphur Creek Resort, 6.5 miles to Safe Harbor Holly Creek Marina, 17 miles to Dale Hollow Lake State Resort Park. Nearest town is 11miles to Burkesville, KY or 12 miles Celina, TN. Dale Hollow Lake and the surrounding area provide many recreational opportunities. These include hunting, fishing, camping, boating, canoeing and kayaking or simply enjoying the great outdoors. Many also enjoy hiking, horseback riding, scuba diving and a number of water sports. The lake attracts around three million visitors annually. Dale Hollow Lake is known for its unsurpassed beauty of water purity and clarity. Dale Hallow Lake consists of nearly 30,000 acres of surface water and over 600 miles of shoreline that is under the jurisdiction of the U.S. Army Corps of Engineers. The lake has an abundance of fish which include; Largemouth Bass, Kentucky Bass, Musky, Catfish, Bluegill, Crappie and is the home of the World Record Smallmouth Bass. The lake is also the home to one of the largest wintering Bald Eagle populations in the area. Dale Hollow Lake covers portions of Clay, Pickett, Overton, and Fentress Counties in Tennessee and Clinton and Cumberland Counties in Kentucky. Great investment opportunity. Restricted. Agent Owned.