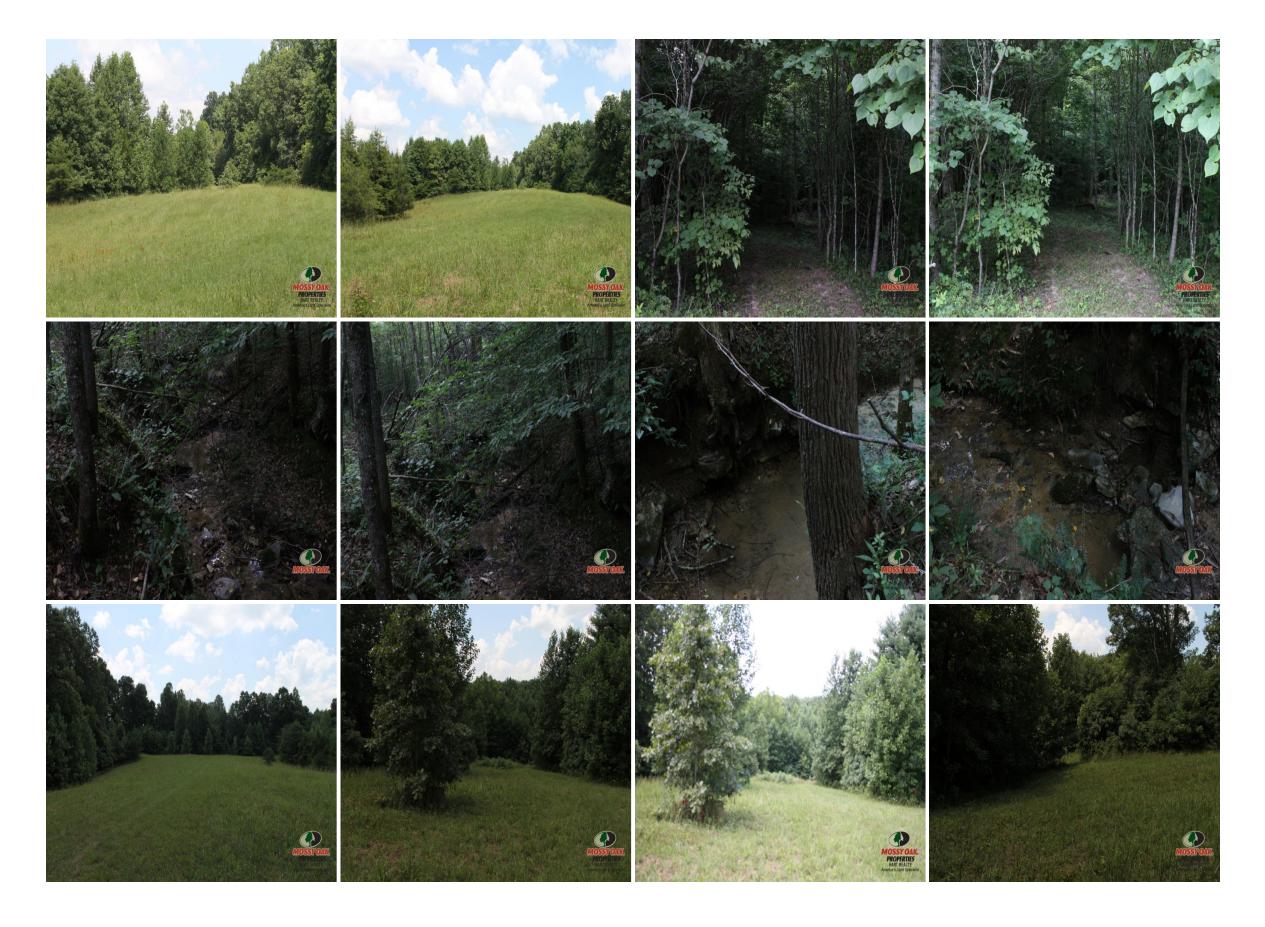

Acreage: 60
Price: \$169,950
County: Taylor
MOPLS ID: 21022

**GPS Location:** 37.4559967 X

-85.4868564

Farms
Hunting
Ranches
Timberland
Commercial Land
Open Lot

60 acres of rolling hills located in the Heart of South Central Kentucky. This property is a short drive to Campbellsville. This property has a mix of open fields and hardwood timber. the property lays out great to do a mix of food plots with great stand locations. the property has nice deer and turkey and setups well for more than 1 hunter at a time. Looking to build your dream home or getaway cabin well take a look at this one build your cabin or house back off the road and enjoy the privacy all to yourself the property has a spring running in the middle of the farm offering water to the wildlife on the property the property has a older barn for storage. contact us today for a viewing