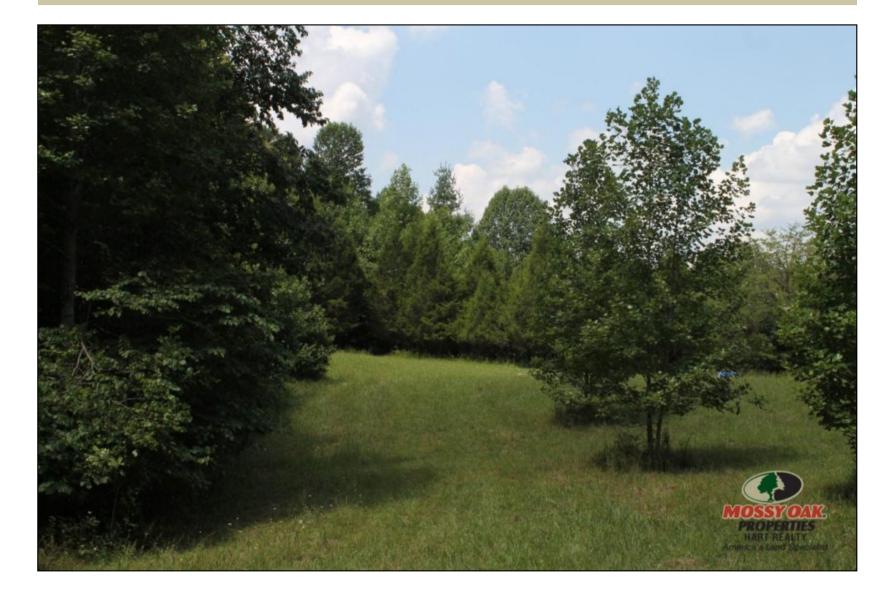

Acreage: 60
Price: \$169,950
County: Taylor
MOPLS ID: 21022

**GPS Location:** 37.4559967 X

-85.4868564

Farms
Hunting
Ranches
Timberland
Commercial Land
Open Lot

60 acres of rolling hills located in the Heart of South Central Kentucky. This property is a short drive to Campbellsville. This property has a mix of open fields and hardwood timber. the property lays out great to do a mix of food plots with great stand locations. the property has nice deer and turkey and setups well for more than 1 hunter at a time. Looking to build your dream home or getaway cabin well take a look at this one build your cabin or house back off the road and enjoy the privacy all to yourself the property has a spring running in the middle of the farm offering water to the wildlife on the property the property has a older barn for storage. contact us today for a viewing