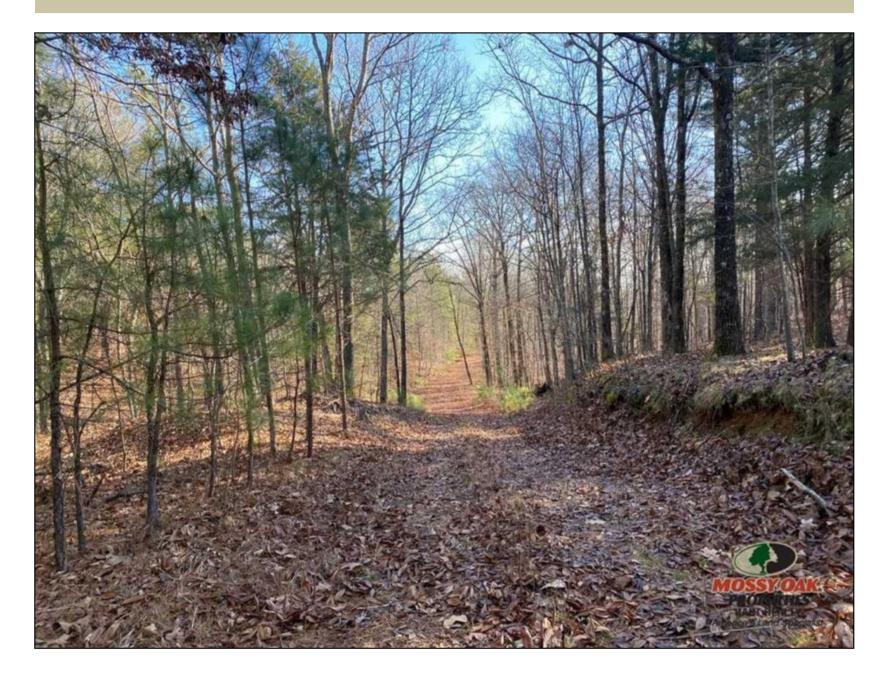

Acreage: 169
Price: \$475,000
County: Calloway
MOPLS ID: 16208

**GPS Location:** 36.5711 X -88.0932

Farms Timberland

169 acres of rolling hill in Kentucky. this property features a mix of open fields balance in hardwood timber with small springs. this property has great tradition of large bucks. the property is closed close to Kentucky Lake offering fishing and enjoyment with the family. the property is perfect for a home site or that getaway cabin. the property has several food plot locations great trail access and road frontage.