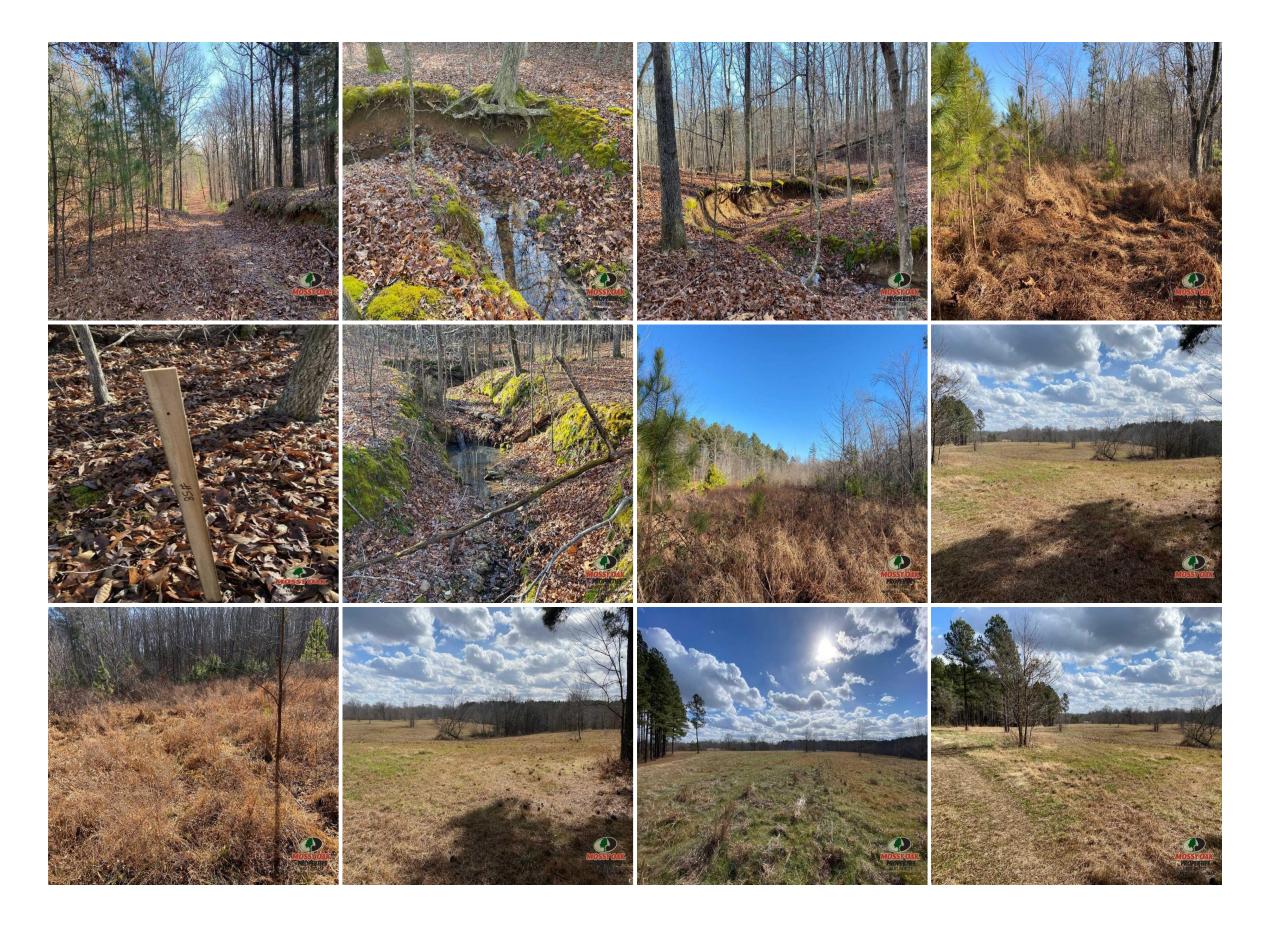

Acreage: 169
Price: \$475,000
County: Calloway
MOPLS ID: 16208

**GPS Location:** 36.5711 X -88.0932

Farms Timberland

169 acres of rolling hill in Kentucky. this property features a mix of open fields balance in hardwood timber with small springs. this property has great tradition of large bucks. the property is closed close to Kentucky Lake offering fishing and enjoyment with the family. the property is perfect for a home site or that getaway cabin. the property has several food plot locations great trail access and road frontage.