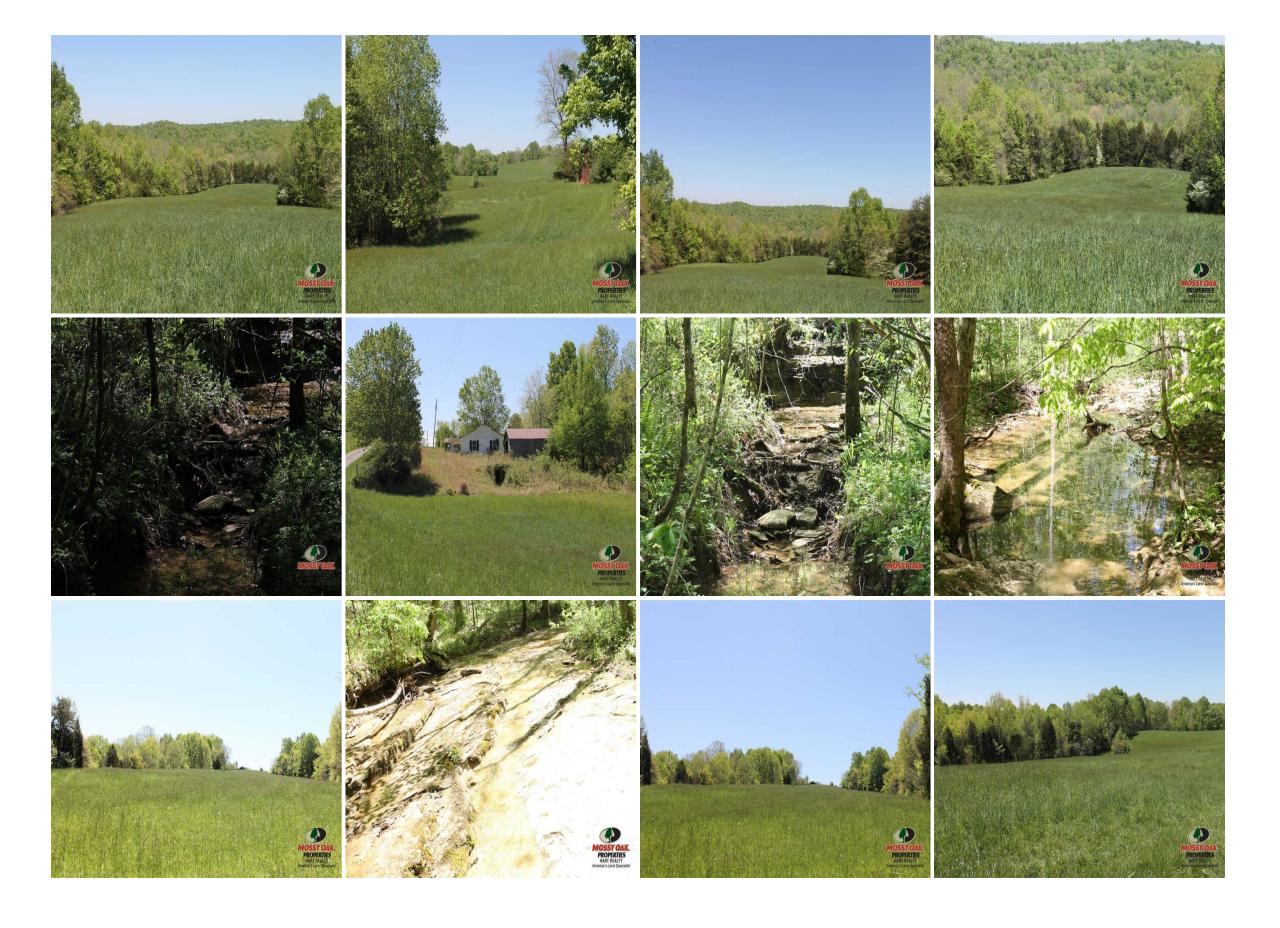

**GPS Location:** 37.0824 X -85.5709

**Ranches** 

160 acres of rolling property located in Metcalfe County Kentucky. This property has a good balance of open pasture to wooded property. the property has several barns and out buildings on property. the property has 2 old homes on property not livable with 2 spring houses. The property is located at the end of the road offering a private location for your dream home or getaway. this property is perfect for live stock and horses, the property would make a nice pasture ground or drops with 50 acres of open ground. The property would make a nice hunting retreat with many stand and cover crop options. Build your dream home on top of hill over looking the fields and hill top view.