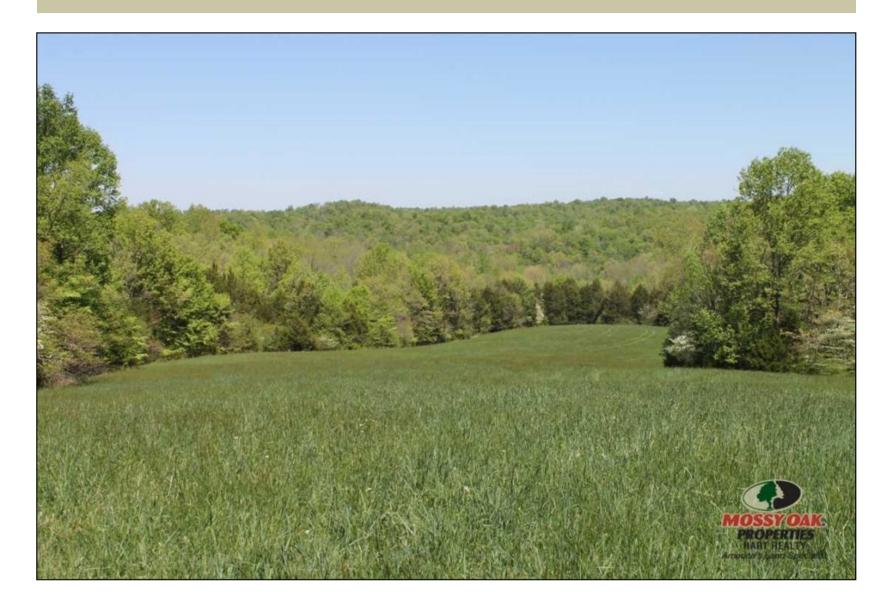

**GPS Location:** 37.0824 X -85.5709

**Ranches** 

160 acres of rolling property located in Metcalfe County Kentucky. This property has a good balance of open pasture to wooded property. the property has several barns and out buildings on property. the property has 2 old homes on property not livable with 2 spring houses. The property is located at the end of the road offering a private location for your dream home or getaway. this property is perfect for live stock and horses, the property would make a nice pasture ground or drops with 50 acres of open ground. The property would make a nice hunting retreat with many stand and cover crop options. Build your dream home on top of hill over looking the fields and hill top view.