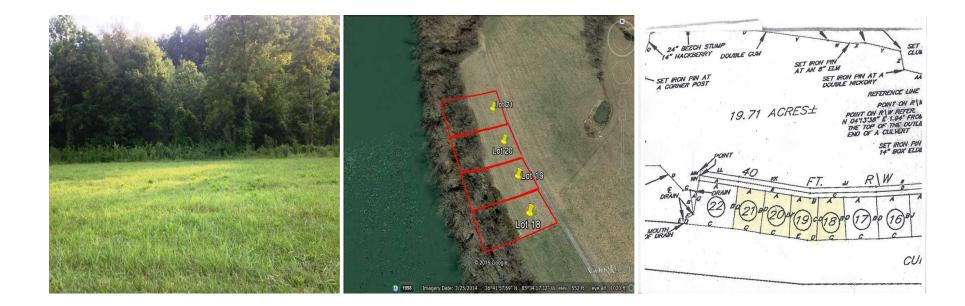

<sup>1</sup>/<sub>2</sub> Acre lots #18, 19, 20 & 21 - near Cumberland River. Ideal cabin/home sites to enjoy the peaceful beauty of nature. Only 5 min. to Dale Hollow Lake. Great location for fishing. Utilities available at road. Restricted. Four 1/2 Acre lots available. Property located in Monroe County; Tompkinsville, KY 42167 (Buy 2 adjoining tracts for \$29,950)