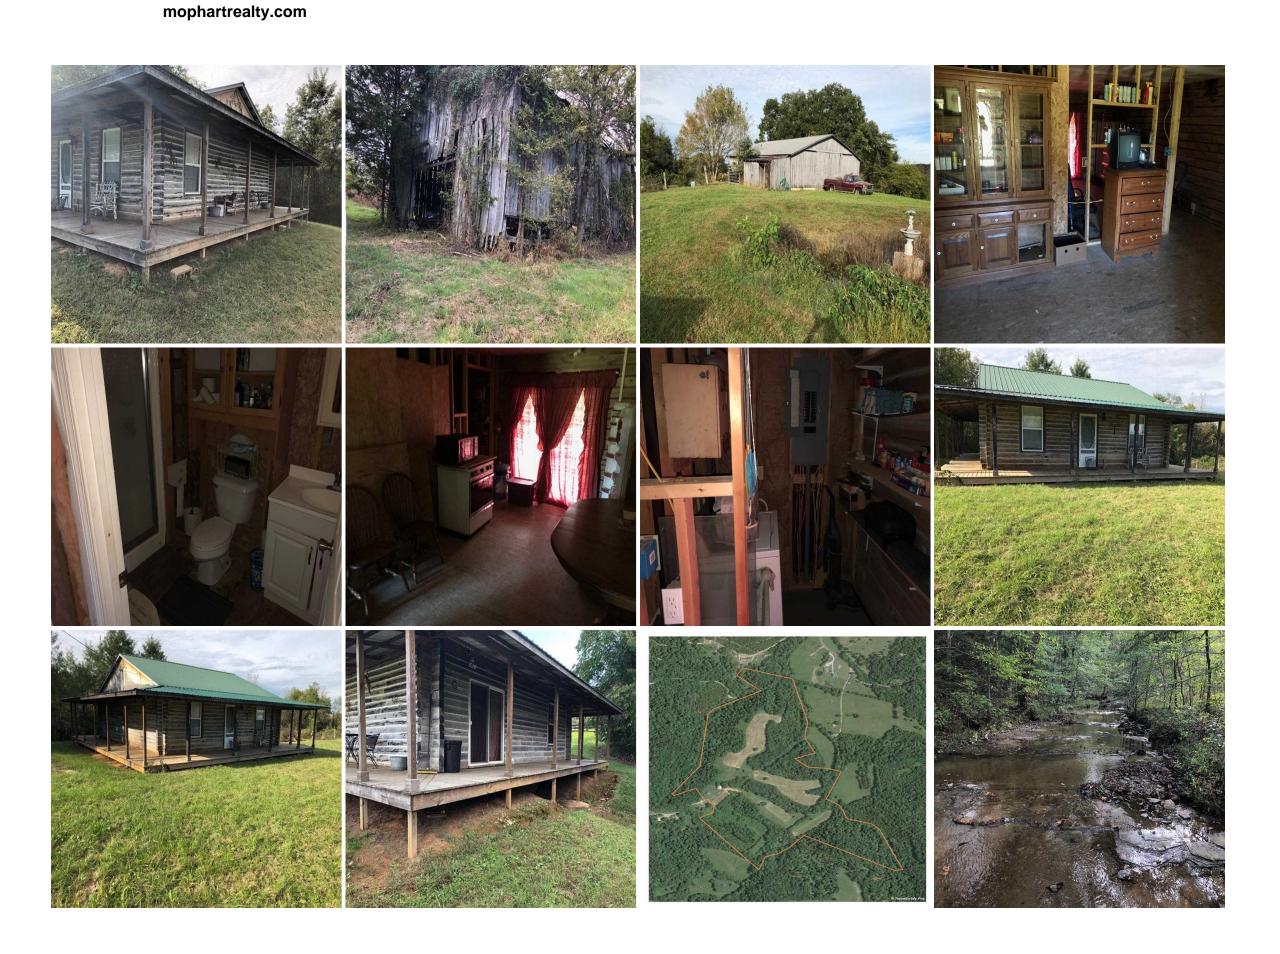

## **Private Cabin on 66.47 Acres**

Address: 670 L W Shirley Rd, Greensburg, KY

Doug Morgan
(270) 528-1501(cell)
dmorgan@mossyoakproperties.com

Acreage: 66.47
Price: \$149,950
County: Green
MOPLS ID: 41384

**GPS Location:** 37.1253 X -85.5246

**Bathrooms:** 2 **Bedrooms:** 1

Farms Timberland

66 +/- Acres at the end of a private, dead end road. Creek on property draws in the wildlife. City water and septic tank make this cabin livable, though it needs finishing touches. Property boasts 2 barns, 20 open acres and the remainder woods. Great hunting awaits. Do not miss this opportunity to make this cabin your quiet home.