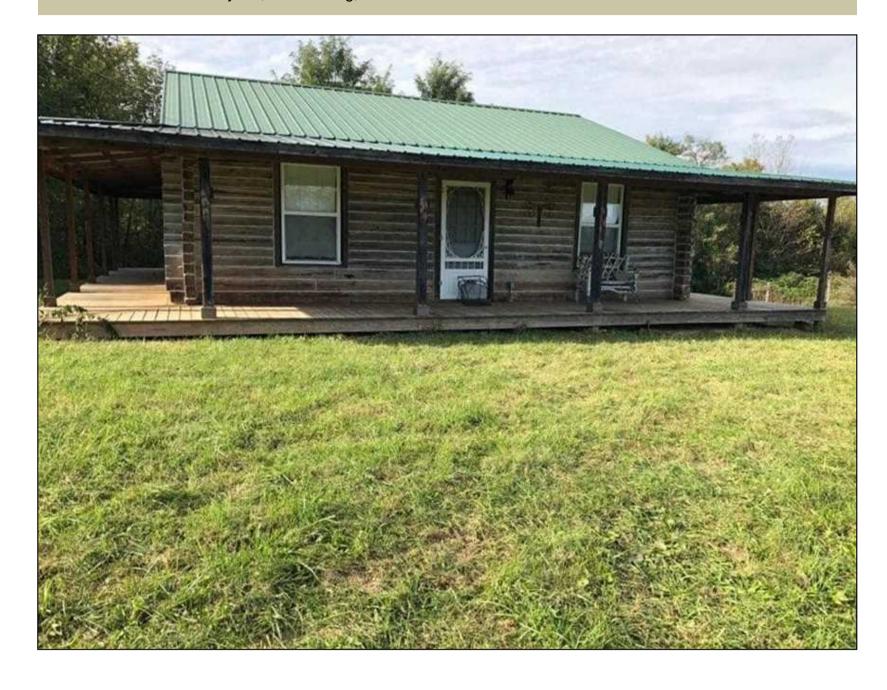

## **Private Cabin on 66.47 Acres**

Address: 670 L W Shirley Rd, Greensburg, KY

Doug Morgan
(270) 528-1501(cell)
dmorgan@mossyoakproperties.com

Acreage: 66.47
Price: \$149,950
County: Green
MOPLS ID: 41384

**GPS Location:** 37.1253 X -85.5246

**Bathrooms:** 2 **Bedrooms:** 1

Farms Timberland

66 +/- Acres at the end of a private, dead end road. Creek on property draws in the wildlife. City water and septic tank make this cabin livable, though it needs finishing touches. Property boasts 2 barns, 20 open acres and the remainder woods. Great hunting awaits. Do not miss this opportunity to make this cabin your quiet home.