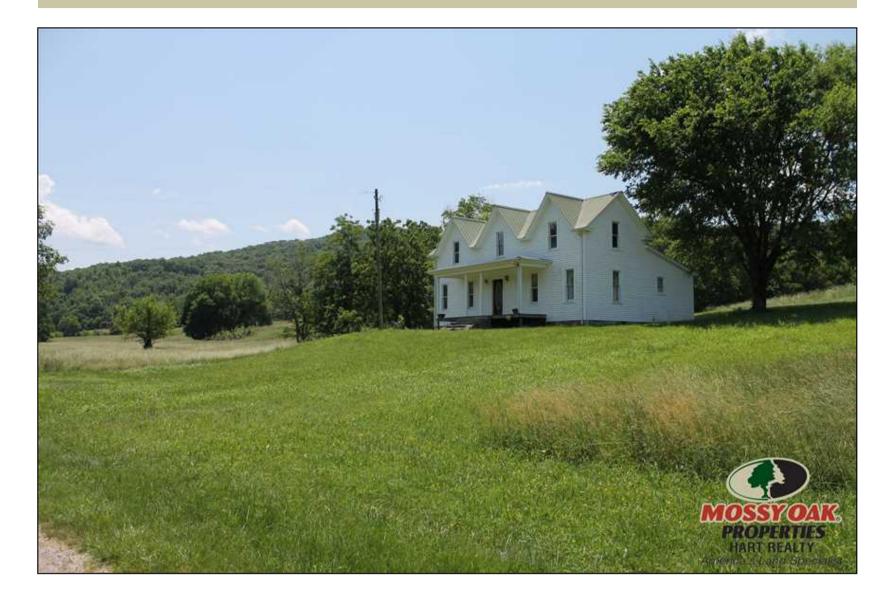

**GPS Location:** 36.6561 X -85.0441

**Timberland** 

186 Acres of beautiful mountain top property with views for miles. 60 Acres are open pasture ground in maintained hay fields, which are producing high amounts. This would make a perfect place for cattle or horses. Balance is young hardwood timber that would be great for hunting that big buck of your dreams. There is an older 2 story farm house in need of rehab on the property. Spring water is fed to the house. Located between Dale Hollow Lake and Lake Cumberland for all the fishermen out there. The property also features 2 barns. Would make a great hunting camp or year round living.