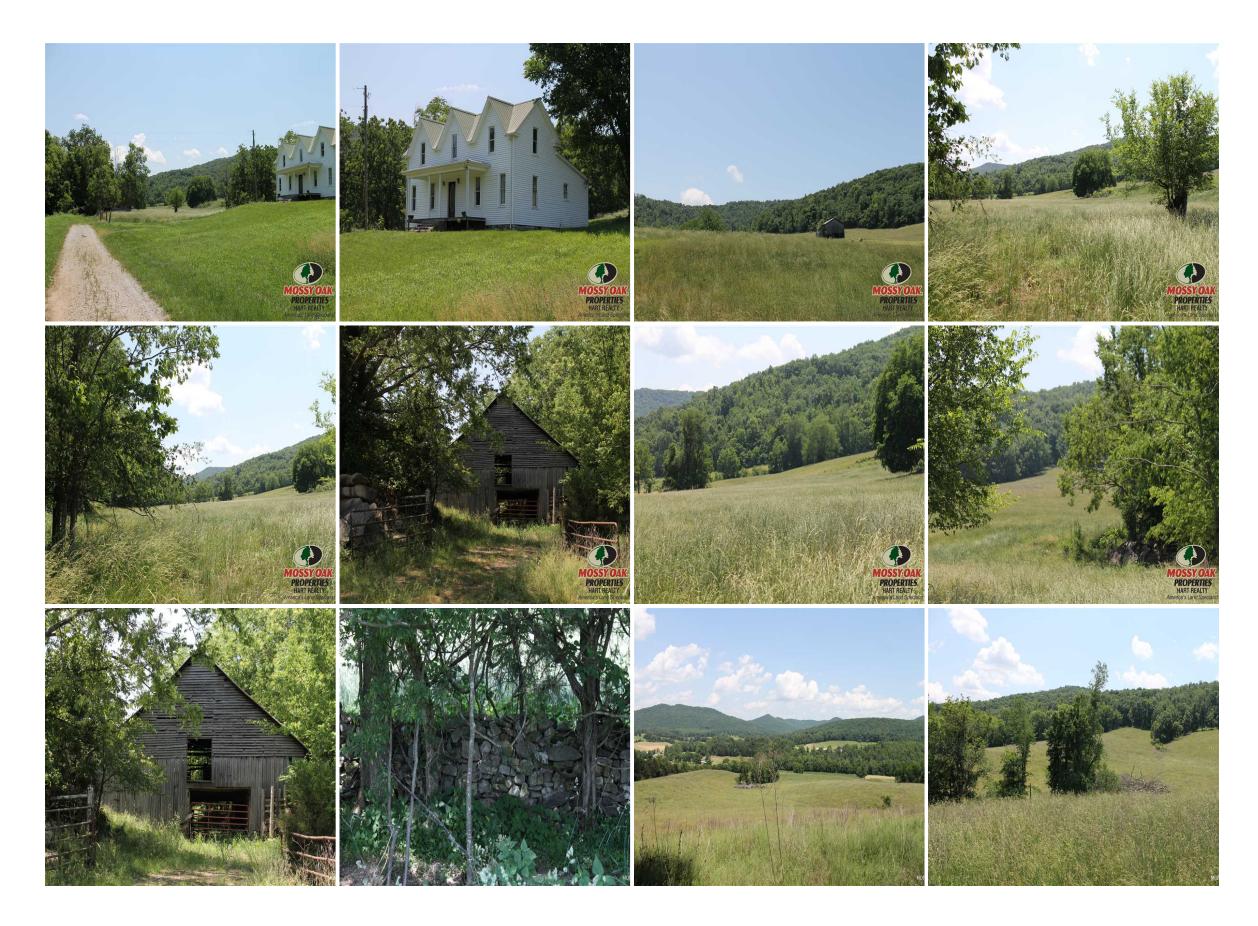

**GPS Location:** 36.6561 X -85.0441

**Timberland** 

186 Acres of beautiful mountain top property with views for miles. 60 Acres are open pasture ground in maintained hay fields, which are producing high amounts. This would make a perfect place for cattle or horses. Balance is young hardwood timber that would be great for hunting that big buck of your dreams. There is an older 2 story farm house in need of rehab on the property. Spring water is fed to the house. Located between Dale Hollow Lake and Lake Cumberland for all the fishermen out there. The property also features 2 barns. Would make a great hunting camp or year round living.