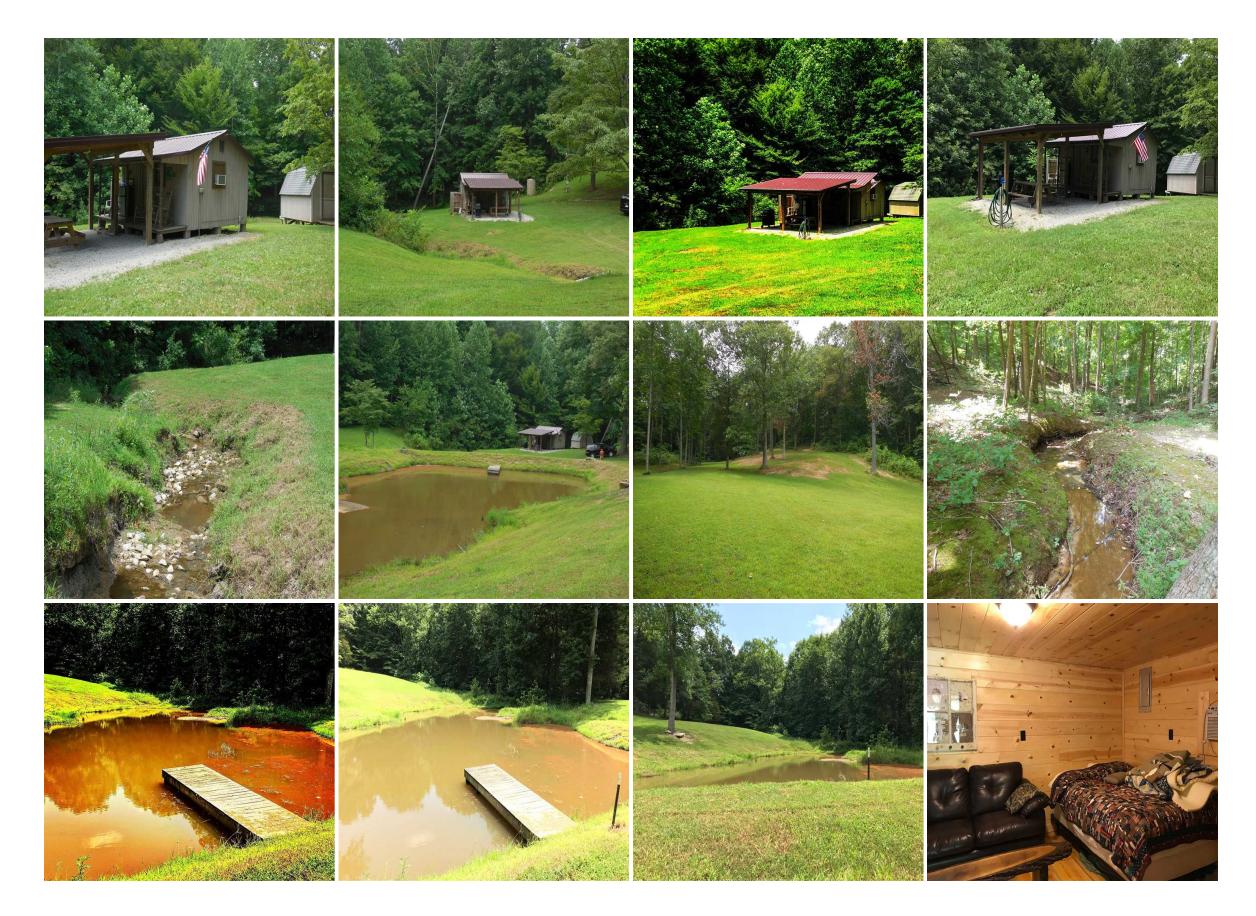

Acreage: 12.80
Price: \$44,950
County: Hart
MOPLS ID: 39740

**GPS Location:** 37.2922 X -85.9940

**Timberland** 

13+/- Acres, private camp getaway, pond, spring branch, nice cabin with contents, mature trees, trails, county water, locked privacy gate, only minutes from town and Nolin Lake, golfing and horse trails.