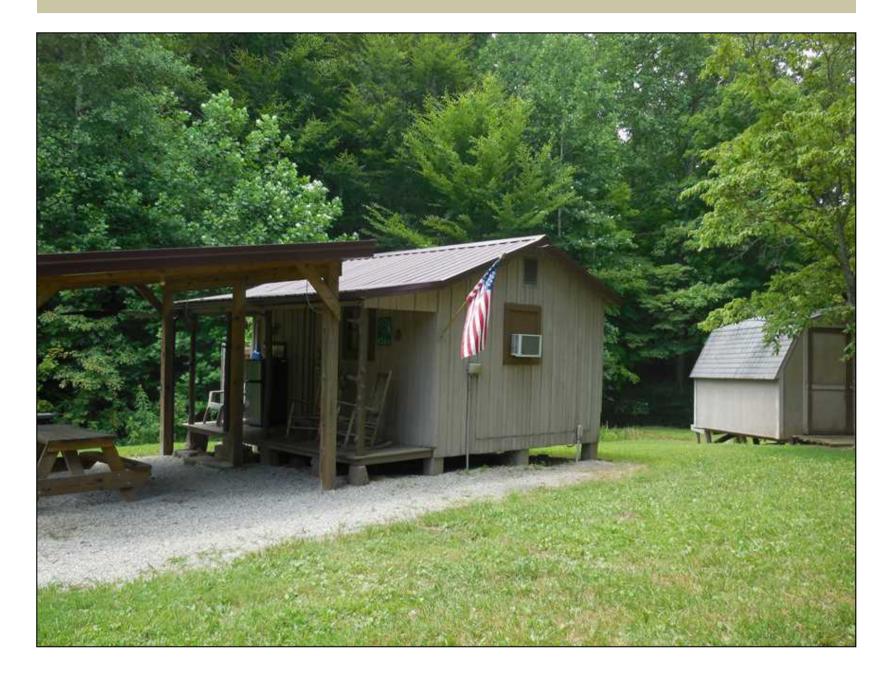

Acreage: 12.80
Price: \$44,950
County: Hart
MOPLS ID: 39740

**GPS Location:** 37.2922 X -85.9940

**Timberland** 

13+/- Acres, private camp getaway, pond, spring branch, nice cabin with contents, mature trees, trails, county water, locked privacy gate, only minutes from town and Nolin Lake, golfing and horse trails.