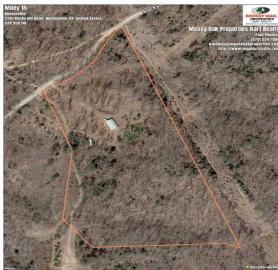

Munfordville- 270-524-1980 mophartrealty.com

Address: 2201 Rocky Hill Road, Bonnieville, KY

Paul Thomas
(270) 537-4422(cell)
pthomas@mossyoakproperties.com

Acreage: 15
Price: \$39,950
County: Hart

**MOPLS ID:** 32152

**GPS Location:** 37.3528 X -85.9299

**Timberland** 

This 15 acre property in Bonnieville, KY 42713 in Hart County is a mixed use residential, timberland property featuring a large outbuilding that would be great for any handyman or for hunting whitetail deer, small game, rabbit or bird watching.