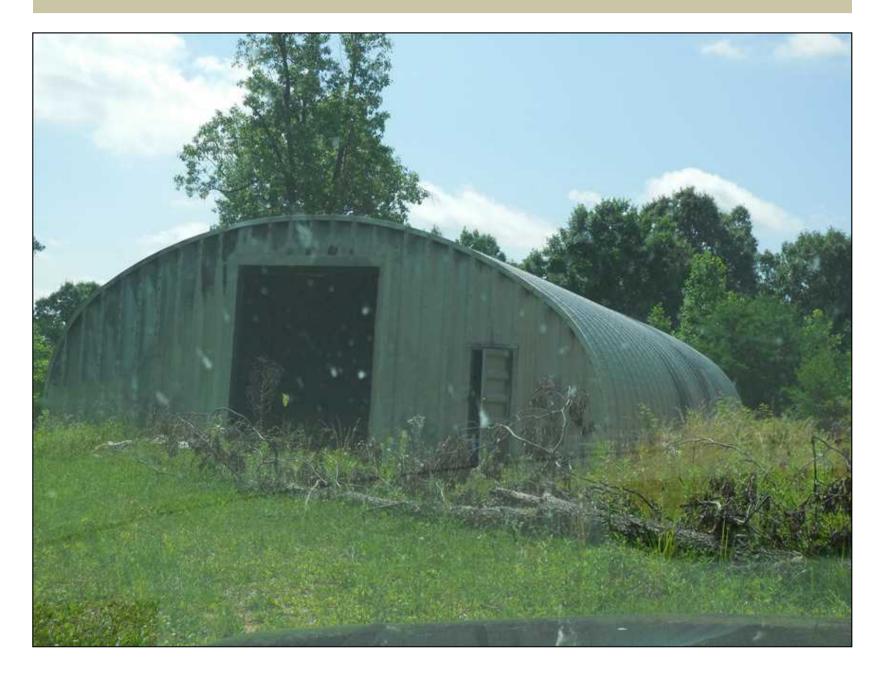

**GPS Location:** 37.3528 X -85.9299

**Timberland** 

This 15 acre property in Bonnieville, KY 42713 in Hart County is a mixed use residential, timberland property featuring a large outbuilding that would be great for any handyman or for hunting whitetail deer, small game, rabbit or bird watching.