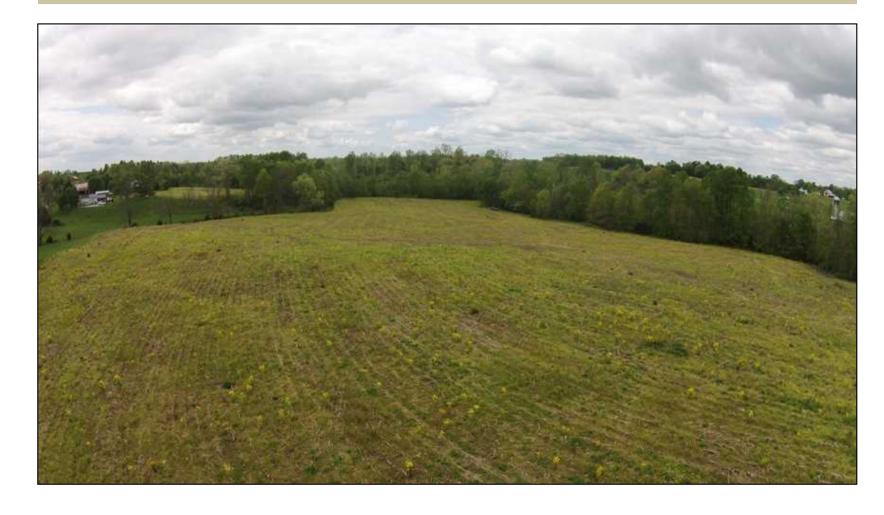

## Milby Tract 4/5

Munfordville- 270-524-1980 mophartrealty.com

Address: 3029 Coakley Rd, Campbellsville, KY

Paul Thomas
(270) 537-4422(cell)
pthomas@mossyoakproperties.com

Acreage: 19.63
Price: \$44,950
County: Green
MOPLS ID: 31245

**GPS Location:** 37.3845 X -85.5305

Farms Ranches

This nearly 20 acre property in Campbellsville, KY 42712 in Green County is a mixed use residential, recreational, farmland, ranchland property with creek frontage, perfect for freshwater fishing and bird watching.