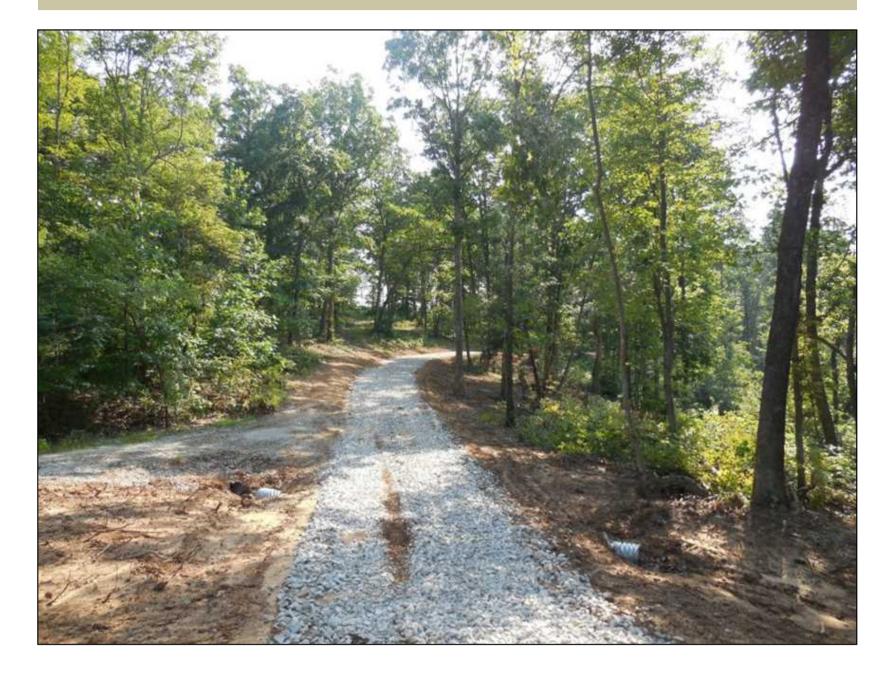

**GPS Location:** 37.3168 X -85.9558

**Timberland** 

75 Acre property; with new 14' x 32' cabin. Mixed use recreational, timberland. Good turkey, whitetail deer, small game hunting, bird watching, young timber, road frontage and access to utilities. Close to I-65. Restricted. Agent Owned. Munfordville, KY 42765 Hart county