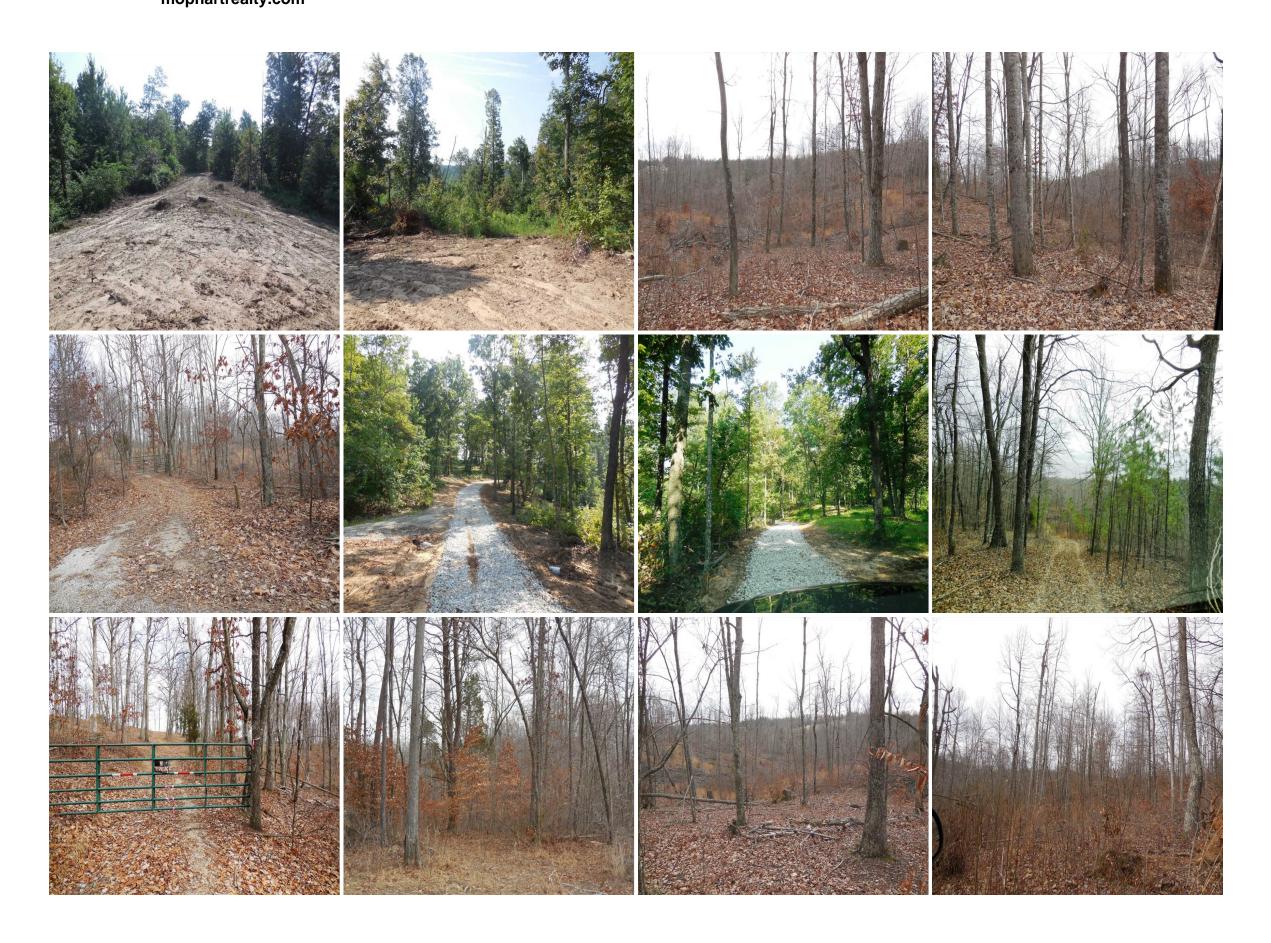

**GPS Location:** 37.3168 X -85.9558

**Timberland** 

75 Acre property; with new 14' x 32' cabin. Mixed use recreational, timberland. Good turkey, whitetail deer, small game hunting, bird watching, young timber, road frontage and access to utilities. Close to I-65. Restricted. Agent Owned. Munfordville, KY 42765 Hart county