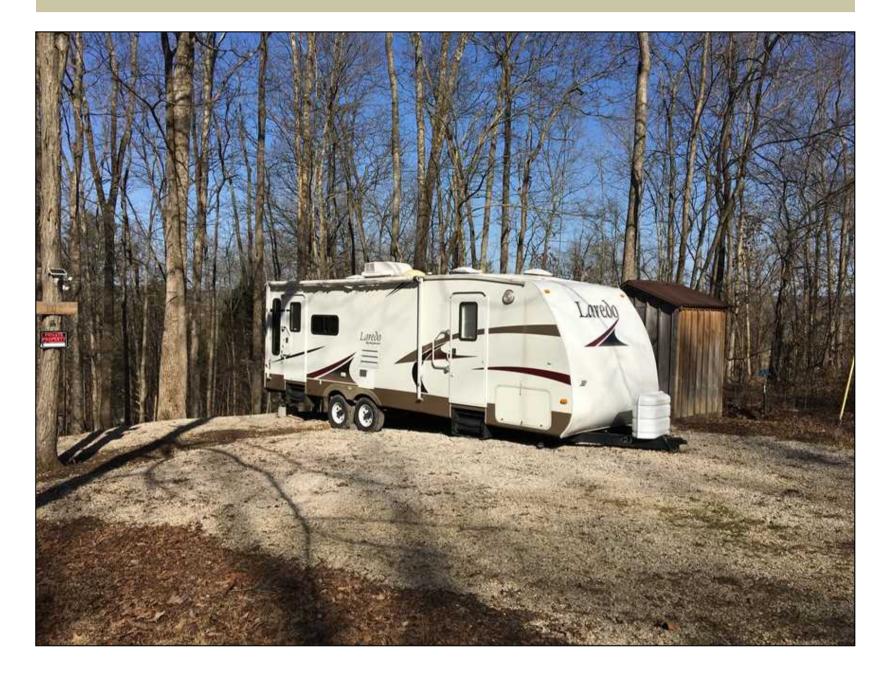

**GPS Location:** 37.3413 X -86.1502

Lakefront

This nearly 1 acre recreational property in Cub Run, Hart County, KY has electric and water available. Spend your time freshwater fishing, enjoying hiking trails and water sports, bird watching and relaxing only 1400 feet from a public boat launch and beach.

Property can be purchased without camper for \$25,000.00