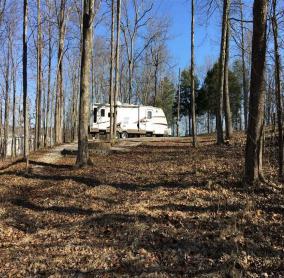

**GPS Location:** 37.3413 X -86.1502

Lakefront

This nearly 1 acre recreational property in Cub Run, Hart County, KY has electric and water available. Spend your time freshwater fishing, enjoying hiking trails and water sports, bird watching and relaxing only 1400 feet from a public boat launch and beach.