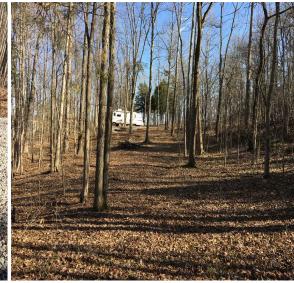

**GPS Location:** 37.3413 X -86.1502

Lakefront

This nearly 1 acre recreational property in Cub Run, Hart County, KY has electric and water available. Spend your time freshwater fishing, enjoying hiking trails and water sports, bird watching and relaxing only 1400 feet from a public boat launch and beach.