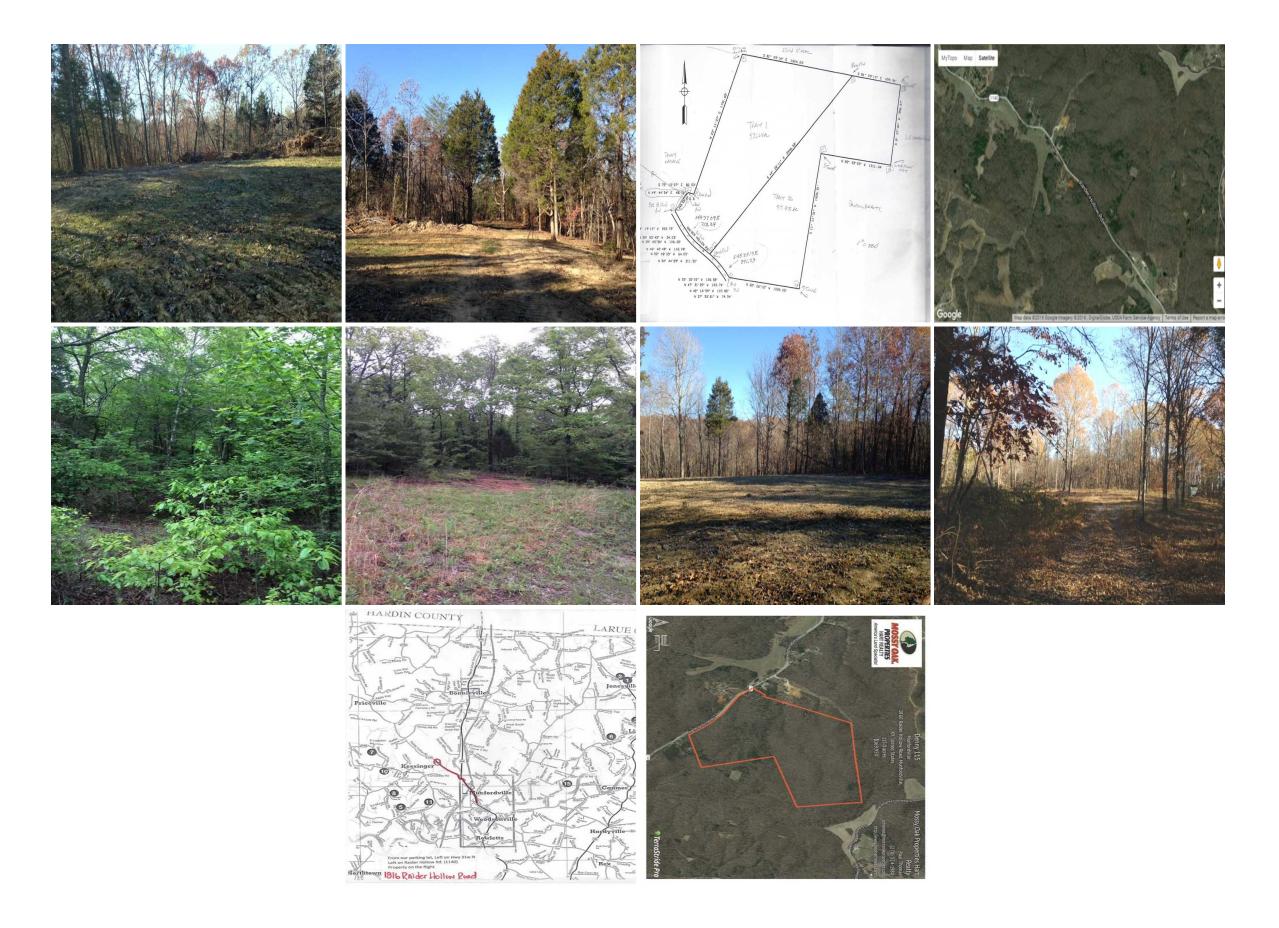

## **Denney 115**

Hart Realty America's Land Specialist

Munfordville- 270-524-1980 mophartrealty.com

Address: 1816 Raider Hollow Road, Munfordville, KY

**Glenn Thomas** (270) 528-4026(cell) gthomas@mossyoakproperties.com

**Acreage:** 115.12 **Price:** \$169,950 County: Hart

**MOPLS ID:** 28781

**GPS Location:** 37.3173 X -85.9310

**Farms Ranches Timberland** 

| 115 acre property in Hart County. All wooded, f | ood plots, close to town and I-6 | 5. Deer, turkey and small game hunting | . Previously had mobile set up and |
|-------------------------------------------------|----------------------------------|----------------------------------------|------------------------------------|
| hook up. Survey, road frontage, public water, e | lectric and septic system.       |                                        |                                    |
|                                                 |                                  |                                        |                                    |
|                                                 |                                  |                                        |                                    |
|                                                 |                                  |                                        |                                    |
|                                                 |                                  |                                        |                                    |
|                                                 |                                  |                                        |                                    |
|                                                 |                                  |                                        |                                    |
|                                                 |                                  |                                        |                                    |
|                                                 |                                  |                                        |                                    |
|                                                 |                                  |                                        |                                    |
|                                                 |                                  |                                        |                                    |
|                                                 |                                  |                                        |                                    |
|                                                 |                                  |                                        |                                    |
|                                                 |                                  |                                        |                                    |
|                                                 |                                  |                                        |                                    |
|                                                 |                                  |                                        |                                    |
|                                                 |                                  |                                        |                                    |

## **Denney 115**

Hart Realty
America's Land Specialist
Munfordville- 270-524-1980
mophartrealty.com