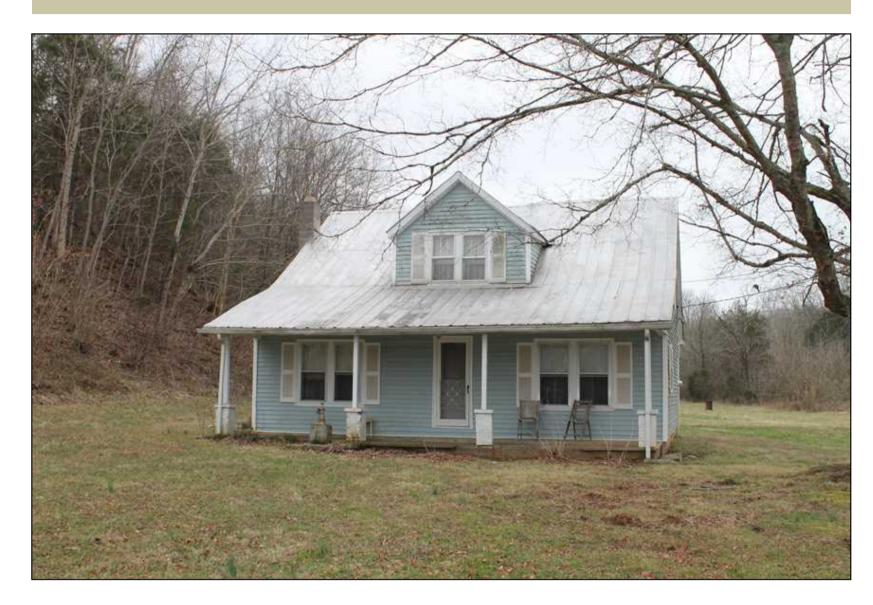

## **Chestnut Grove Rd 106 Acres**

Address: 3800 Chestnut Grove Road, Weed, KY

Paul Thomas (270) 537-4422(cell) pthomas@mossyoakproperties.com

Acreage: 106 Price: \$179,950 County: Adair MOPLS ID: 30493 GPS Location: 37.0077 X -85.4852 Bathrooms: 3 Farms

106 acre property of mixed use residential, recreational, farmland with an older 3 bedroom farm house. Property is loaded with turkey, whitetail deer, small game, rabbit, squirrel, ATV trails, hiking trails, bird watching, creek, barn, outbuildings and road frontage. Seller will consider dividing. 300,000 FT OF MATURE TIMBER!!!!