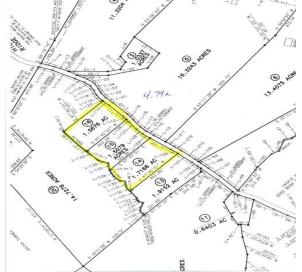

## Build to suit your needs – 4.79 Acres

Address: 0 Hibernia Ridge Rd, Buffalo, KY

Glenn Thomas
(270) 528-4026(cell)
gthomas@mossyoakproperties.com

Acreage: 4.79
Price: \$19,950
County: Taylor
MOPLS ID: 40904

**GPS Location:** 37.4504 X -85.5711

**Farms** 

| 4.79 Acres, nice building lot with utilities available, ideal for home, cabin or mobile home. |  |
|-----------------------------------------------------------------------------------------------|--|
|                                                                                               |  |
|                                                                                               |  |
|                                                                                               |  |
|                                                                                               |  |
|                                                                                               |  |
|                                                                                               |  |
|                                                                                               |  |
|                                                                                               |  |
|                                                                                               |  |
|                                                                                               |  |
|                                                                                               |  |
|                                                                                               |  |
|                                                                                               |  |
|                                                                                               |  |
|                                                                                               |  |
|                                                                                               |  |
|                                                                                               |  |
|                                                                                               |  |
|                                                                                               |  |
|                                                                                               |  |