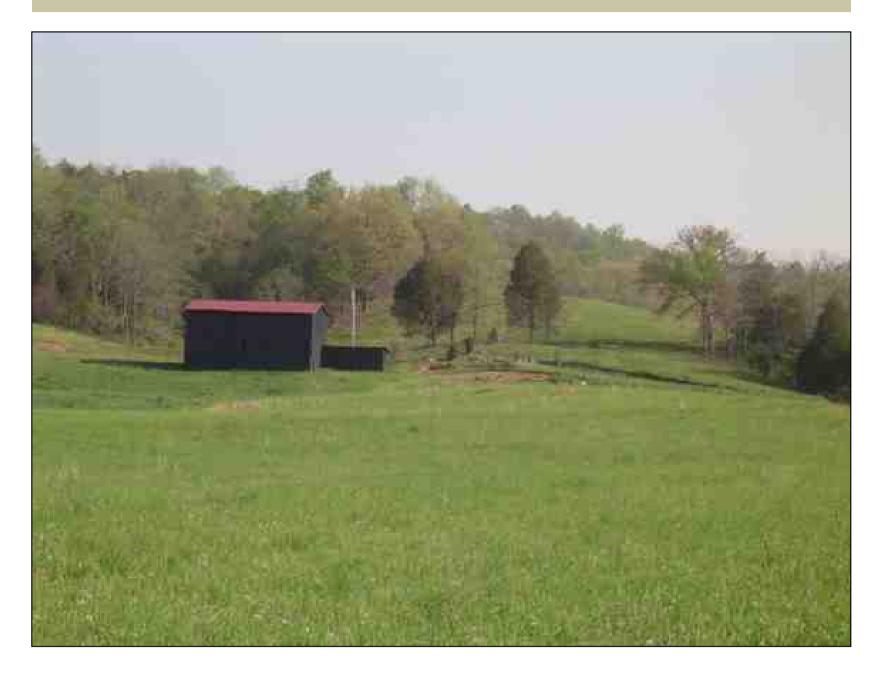

Acreage: 35
Price: \$99,950
County: Hart

**MOPLS ID:** 10955

**GPS Location:** 37.3533 X -85.8314

**Farms** 

35 acre property for sale in Munfordville, Ky 42765; Hart County. This mixed use recreational, farmland property has a barn, pond, pasture and woods. Ideal horse farm. Utilities available. Blacktop road frontage. Agent owned. Owner terms.