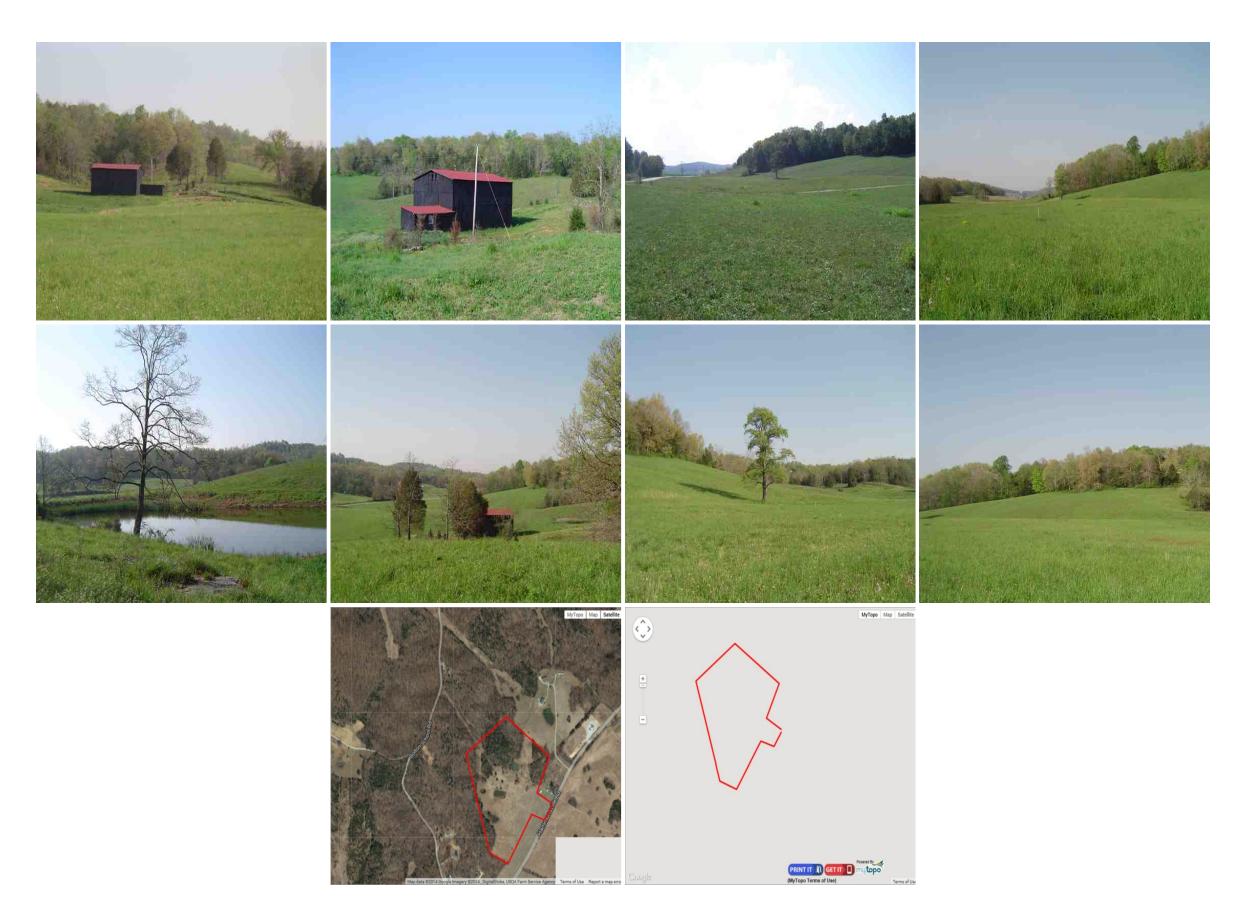

Acreage: 35
Price: \$99,950
County: Hart

**MOPLS ID:** 10955

**GPS Location:** 37.3533 X -85.8314

**Farms** 

35 acre property for sale in Munfordville, Ky 42765; Hart County. This mixed use recreational, farmland property has a barn, pond, pasture and woods. Ideal horse farm. Utilities available. Blacktop road frontage. Agent owned. Owner terms.