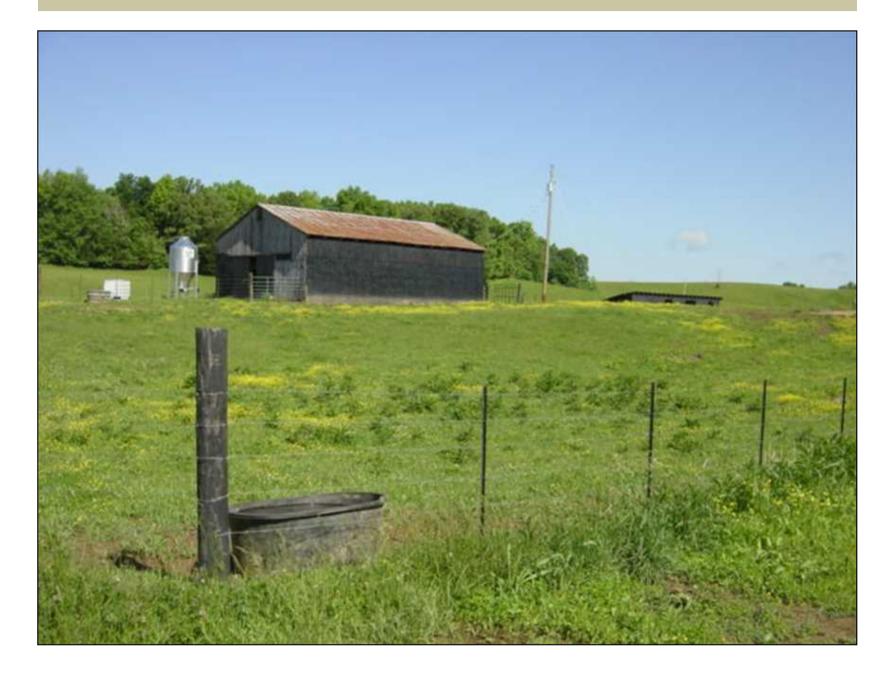

**GPS Location:** 37.1430 X -85.6107

Farms Timberland

87 acre mixed use farmland, timberland property in Green County Great for Cattle and Horses with 2 barns and outbuilding. loaded with deer and turkey Great starter farm Green County Ky