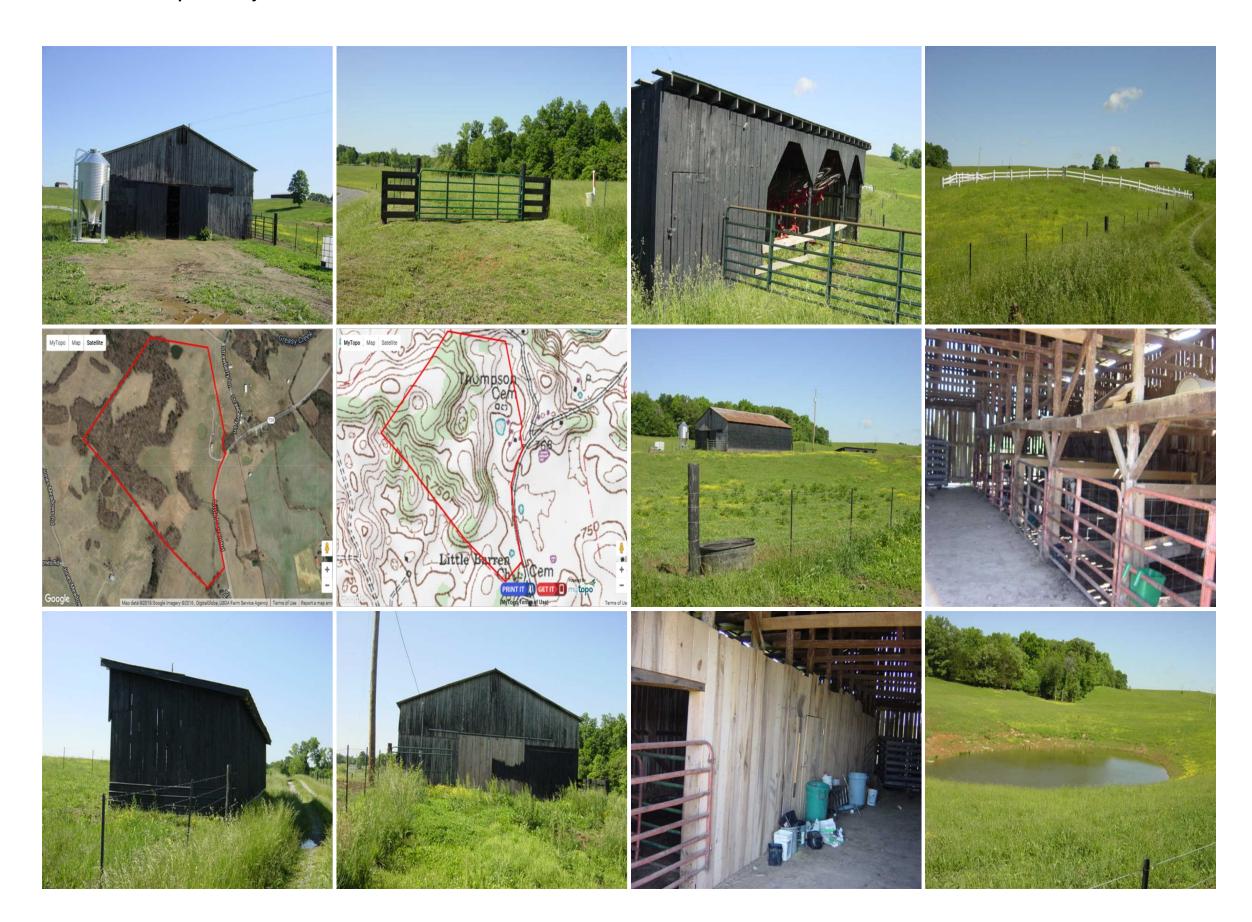

**GPS Location:** 37.1430 X -85.6107

Farms Timberland

87 acre mixed use farmland, timberland property in Green County Great for Cattle and Horses with 2 barns and outbuilding. loaded with deer and turkey Great starter farm Green County Ky