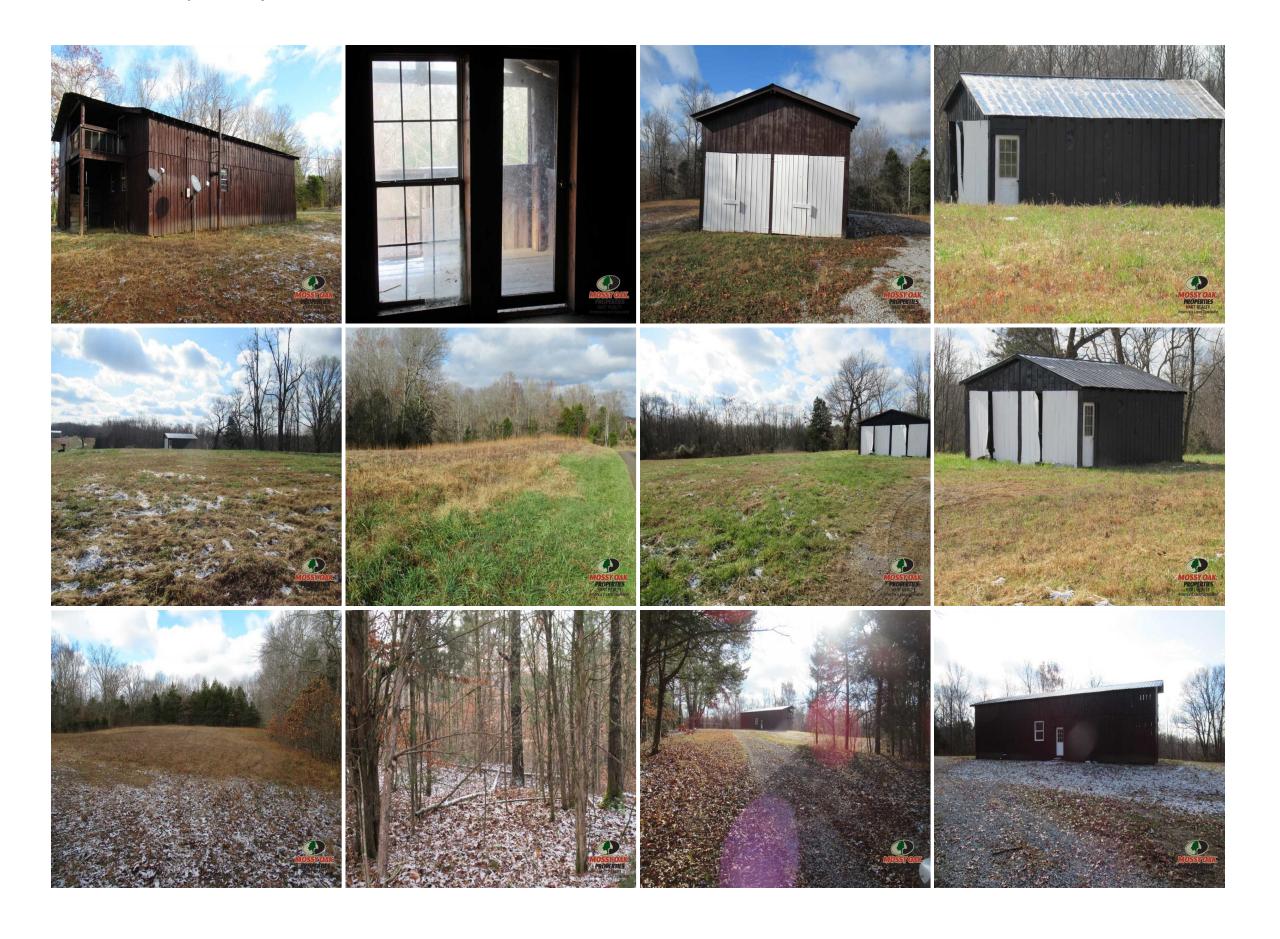

**GPS Location:** 37.2118 X -85.6406

Farms Timberland

80 acres of rolling hill in South Central Kentucky located in Green County. This property has a little of everything you need. with a mix of open ground and mature hardwood timber offering great deer and turkey hunting. this property has frontage on Little Barren River. Property has a barn that has living quarters built into it with water electric and septic. this property is perfect to build a dream home and live that country lifestyle you always wanted. with 3 acre of Crep still remaining for 2 more years. property is perfect for a small hunting camp.