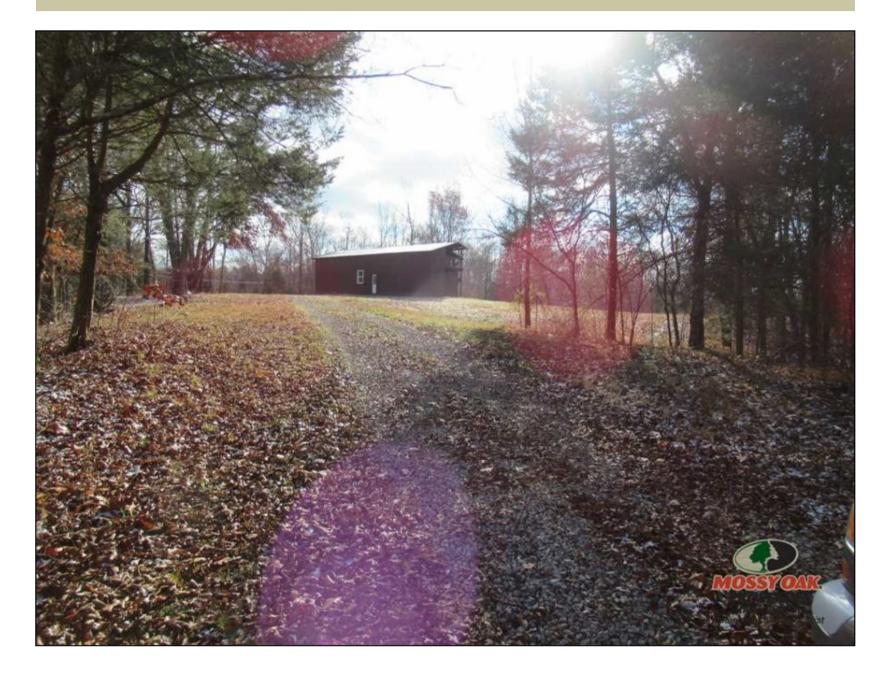

**GPS Location:** 37.2118 X -85.6406

Farms Timberland

80 acres of rolling hill in South Central Kentucky located in Green County. This property has a little of everything you need. with a mix of open ground and mature hardwood timber offering great deer and turkey hunting. this property has frontage on Little Barren River. Property has a barn that has living quarters built into it with water electric and septic. this property is perfect to build a dream home and live that country lifestyle you always wanted. with 3 acre of Crep still remaining for 2 more years. property is perfect for a small hunting camp.