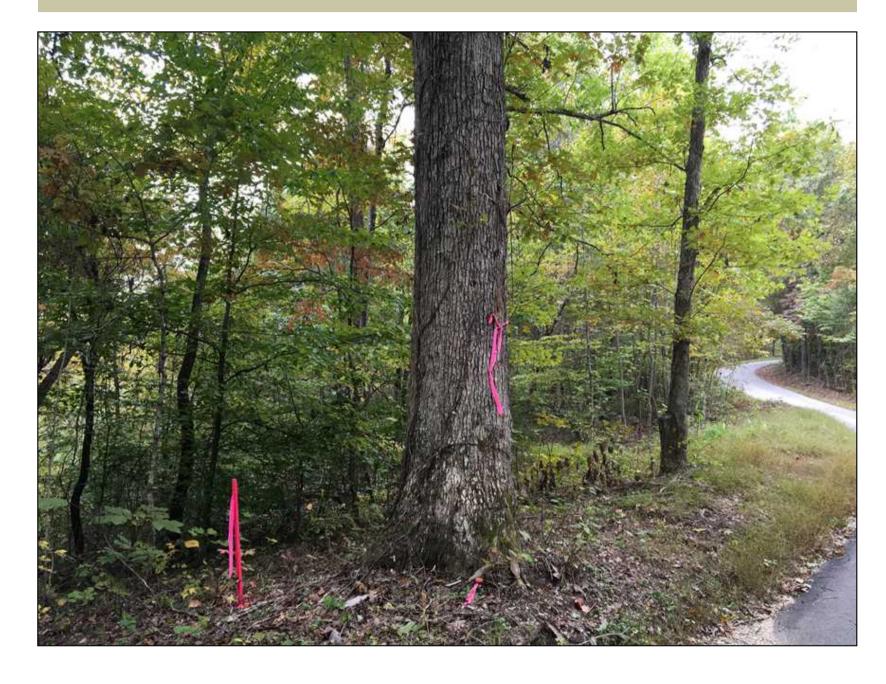

**GPS Location:** 37.4720 X -85.5829

**Timberland** 

77 Acres, prime hardwood timber, nice creek, several spring branches, frontage on 2 roads Pickerell Rd and Campbellsville Rd, interior trails, excellent hunting. (Would consider dividing)