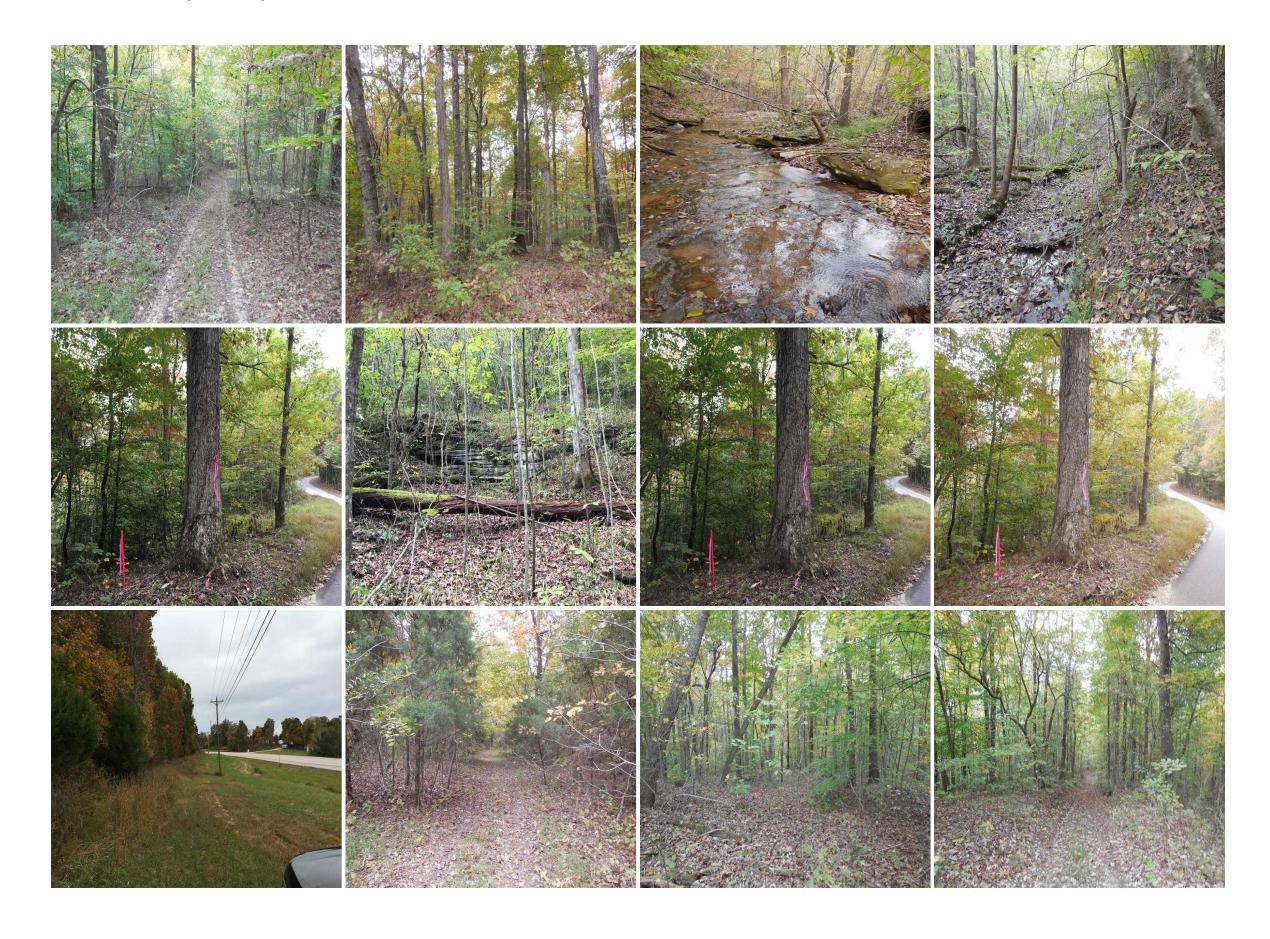

**GPS Location:** 37.4720 X -85.5829

**Timberland** 

77 Acres, prime hardwood timber, nice creek, several spring branches, frontage on 2 roads Pickerell Rd and Campbellsville Rd, interior trails, excellent hunting. (Would consider dividing)