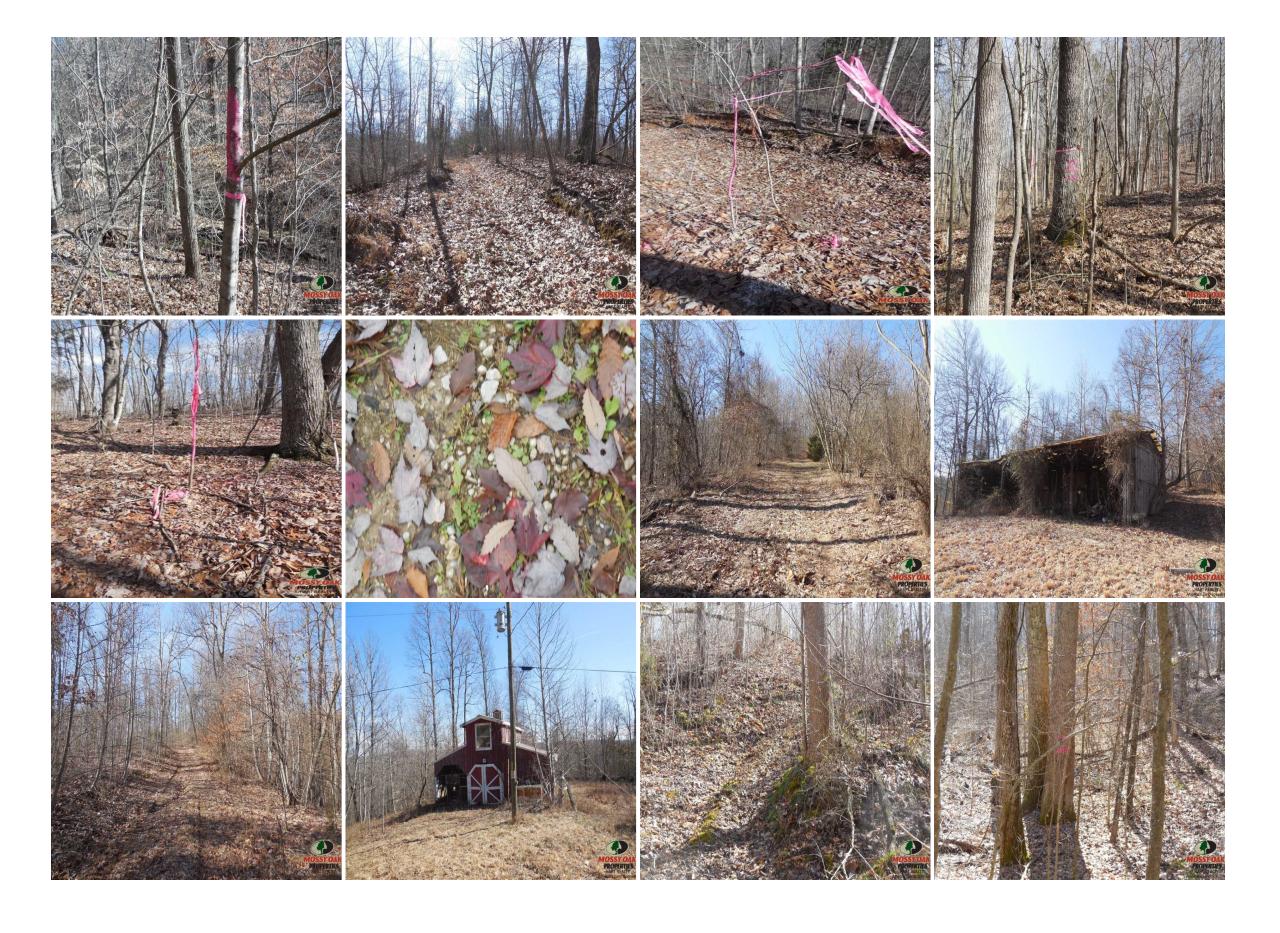

**Timberland** 

75 acre property of mixed use residential, recreational, timberland located in Munfordville, KY 42765 the property is perfect for a weekend getaway or home site. the property has springs and a mix of hardwood timber property is perfect to hunt turkey, whitetail deer, small game, rabbit, squirrel, or just ride the ATV trails. the property has a barn in fair condition news new roof property has road frontage and is located 7 miles from interstate I-65