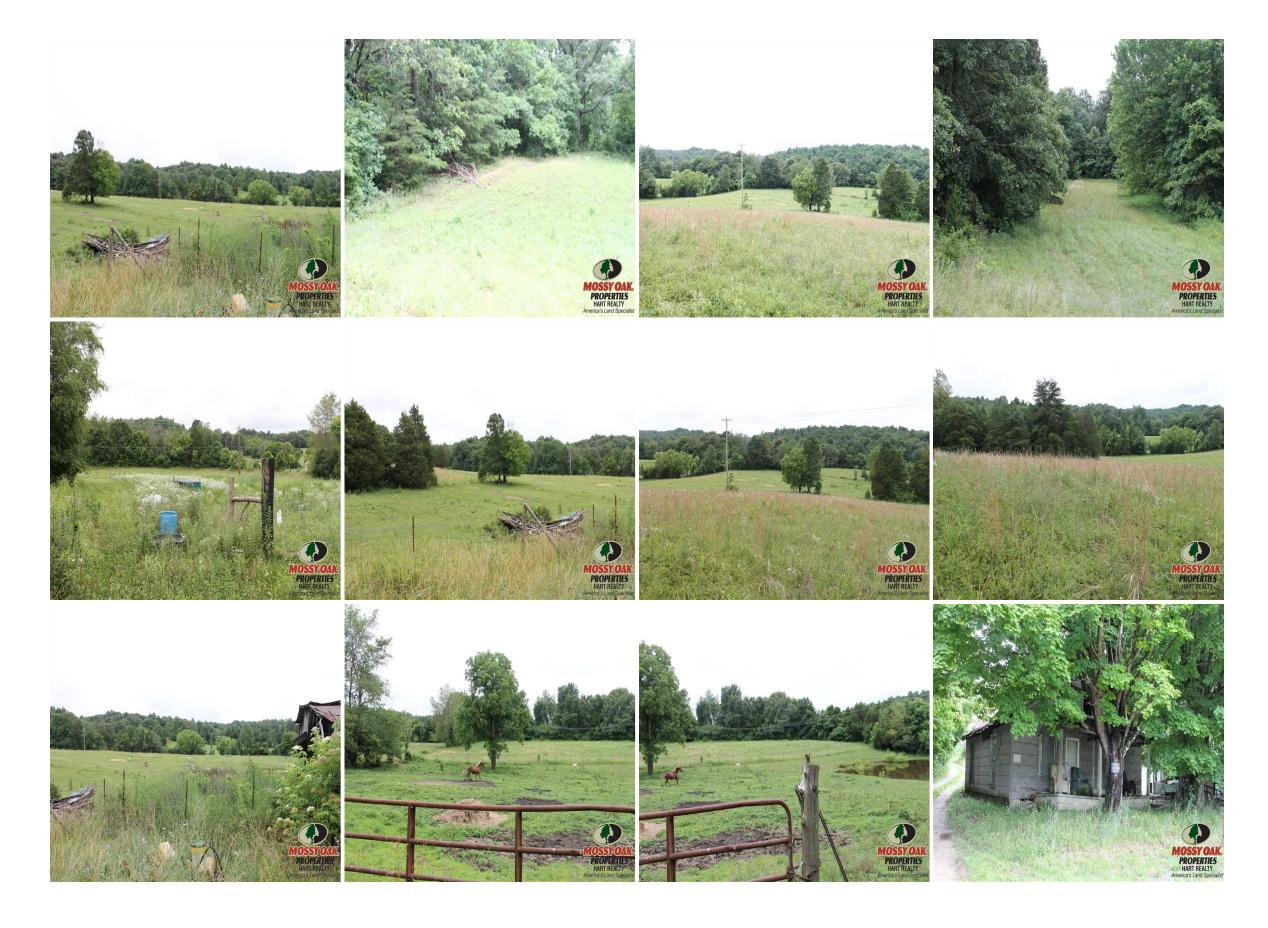

Acreage: 74
Price: \$124,950
County: Hart

**MOPLS ID**: 45560

**GPS Location:** 37.3556 X -85.9078

**Farms** 

74 Acres located in Hart County Kentucky. The property features a great mix of open and wooded ground and would be perfect for hay production, horses and cows. Ideal setup for hunting those big bucks and turkey. Property also has an older home and a mobile home that are in poor shape. Property would make an ideal home site to set up that hobby farm you've been looking for.