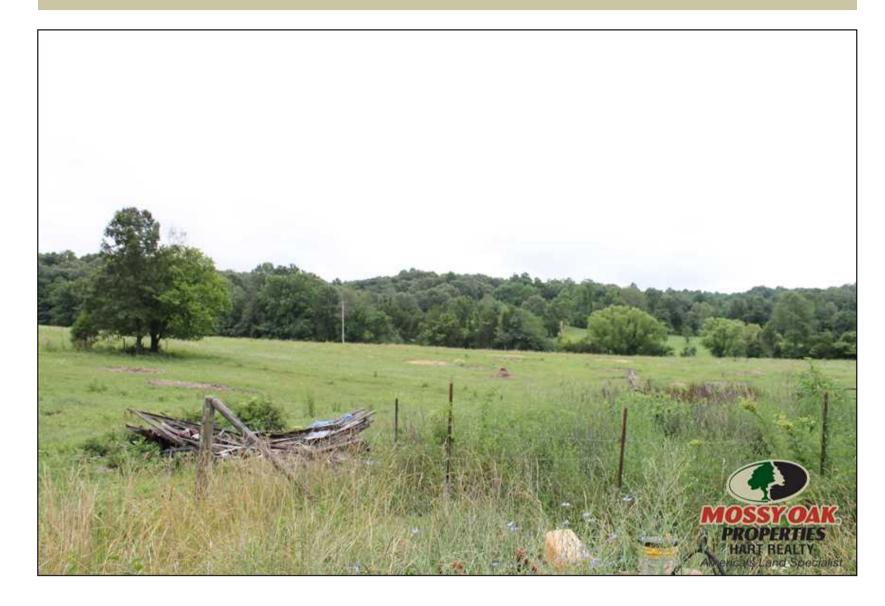

Acreage: 74
Price: \$124,950
County: Hart

**MOPLS ID**: 45560

**GPS Location:** 37.3556 X -85.9078

**Farms** 

74 Acres located in Hart County Kentucky. The property features a great mix of open and wooded ground and would be perfect for hay production, horses and cows. Ideal setup for hunting those big bucks and turkey. Property also has an older home and a mobile home that are in poor shape. Property would make an ideal home site to set up that hobby farm you've been looking for.