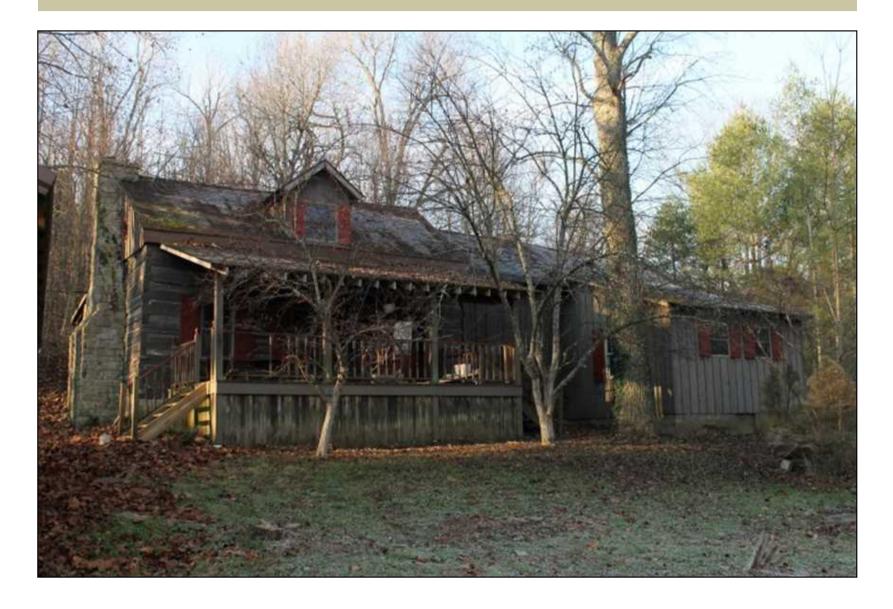

## 7 Acres with Authentic Log Cabin

Address: 617 Mt Gilboa Rd, Campbellsville, KY

Paul Thomas
(270) 537-4422(cell)
pthomas@mossyoakproperties.com

Acreage: 7
Price: \$139,950
County: Taylor
MOPLS ID: 38717

**GPS Location:** 37.4577 X -85.4216

Bathrooms: 2 Bedrooms: 1 Timberland

Beautiful traditional log cabin with some modern touches. Located in the heart of South Central Kentucky on 7 acres. This truly is one of a kind; and boasts a garage, an outbuilding, a pond and two hunting fronts on two roads with a spring on the front of property. Perfect year round or a vacation getaway. Additional acreage available.