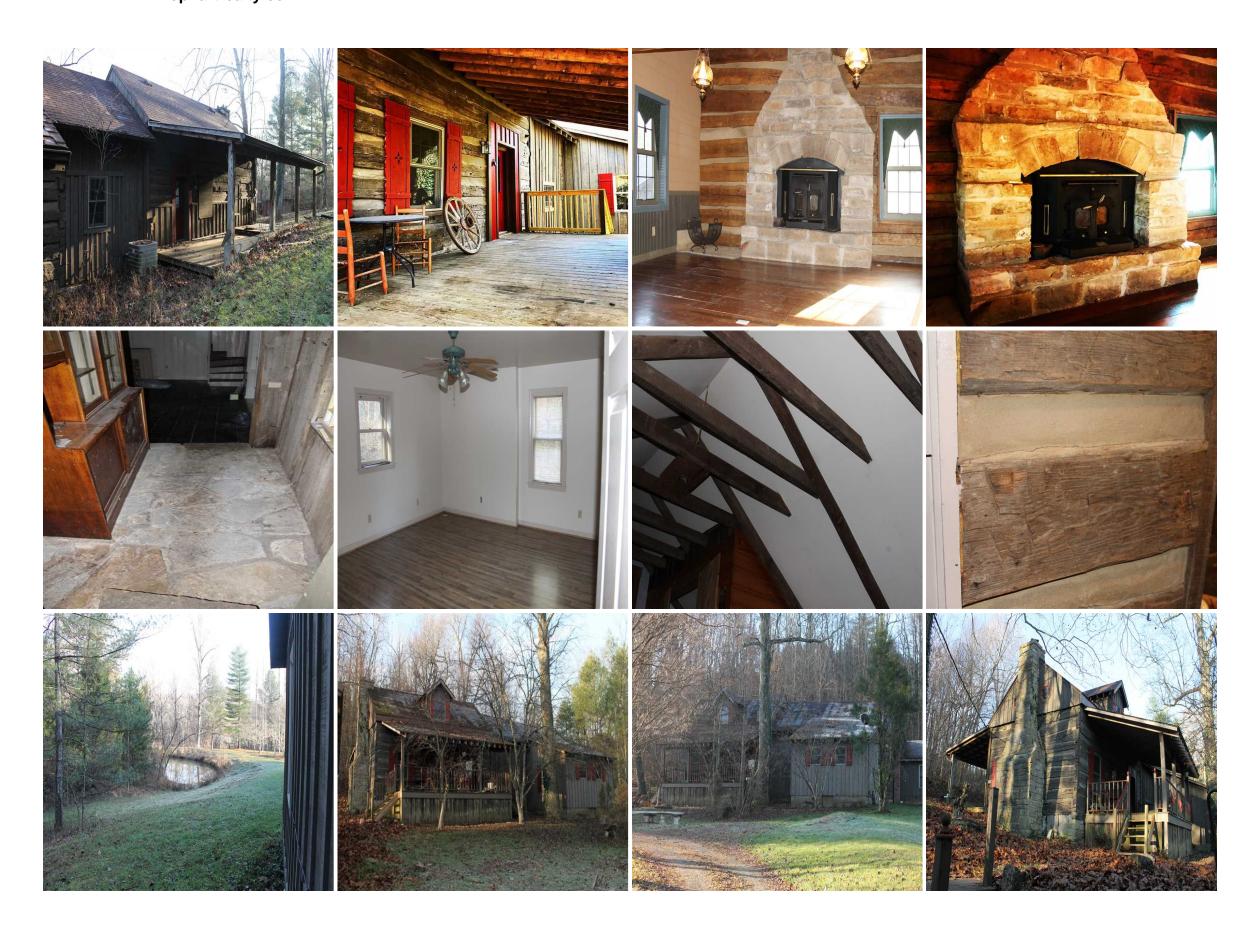

## 7 Acres with Authentic Log Cabin

Address: 617 Mt Gilboa Rd, Campbellsville, KY

Paul Thomas
(270) 537-4422(cell)
pthomas@mossyoakproperties.com

Acreage: 7
Price: \$139,950
County: Taylor
MOPLS ID: 38717

**GPS Location:** 37.4577 X -85.4216

Bathrooms: 2 Bedrooms: 1 Timberland

Beautiful traditional log cabin with some modern touches. Located in the heart of South Central Kentucky on 7 acres. This truly is one of a kind; and boasts a garage, an outbuilding, a pond and two hunting fronts on two roads with a spring on the front of property. Perfect year round or a vacation getaway. Additional acreage available.