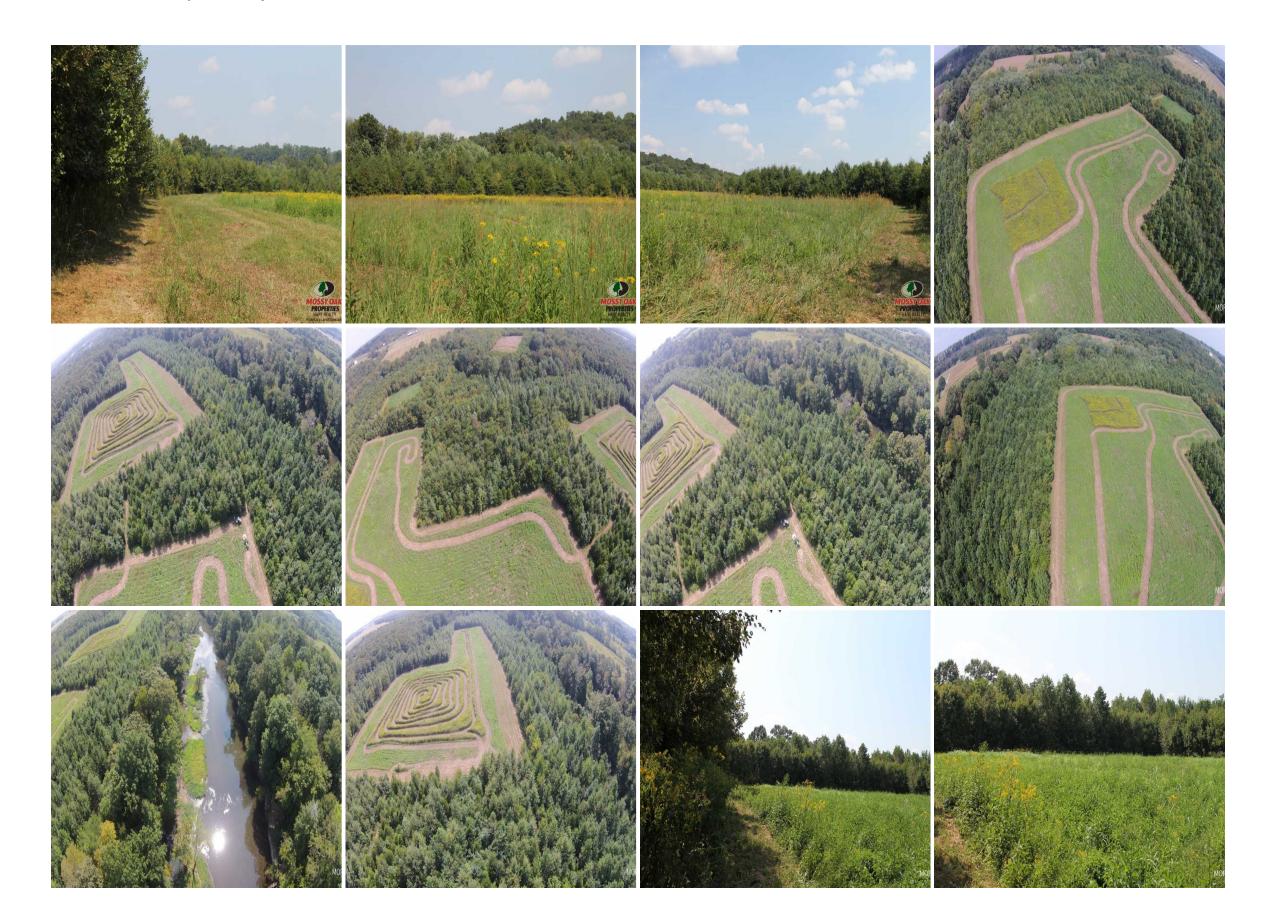

67 acres with frontage on the Historic Green River. This property features long river frontage with great hunting. This property has been managed with the help of the Nature Conservancy to improve the land and wildlife and to improve the river frontage. The property is located at the end of the road offering tons of privacy. Property offers 3 nice food plot areas with native grasses currently planted. Property on Green River does not come around often so dont miss out. Property is restricted with conservation easement. Appointment only