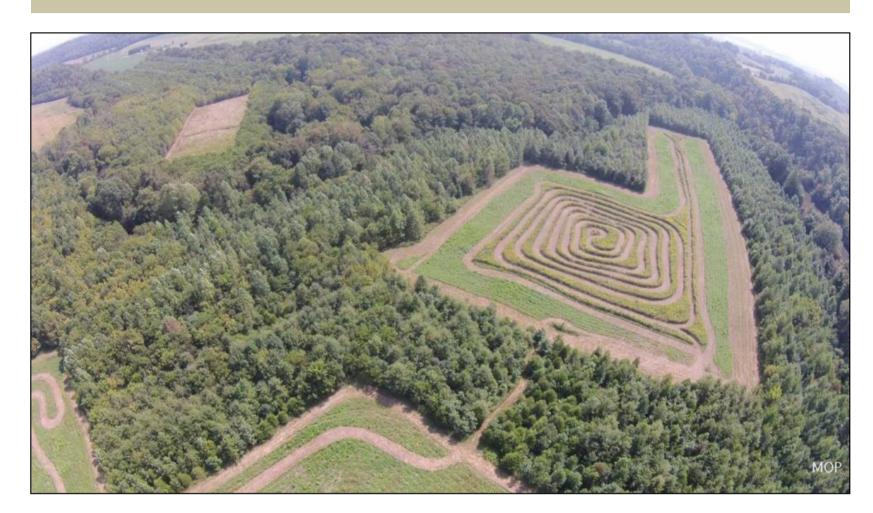

67 acres with frontage on the Historic Green River. This property features long river frontage with great hunting. This property has been managed with the help of the Nature Conservancy to improve the land and wildlife and to improve the river frontage. The property is located at the end of the road offering tons of privacy. Property offers 3 nice food plot areas with native grasses currently planted. Property on Green River does not come around often so dont miss out. Property is restricted with conservation easement. Appointment only