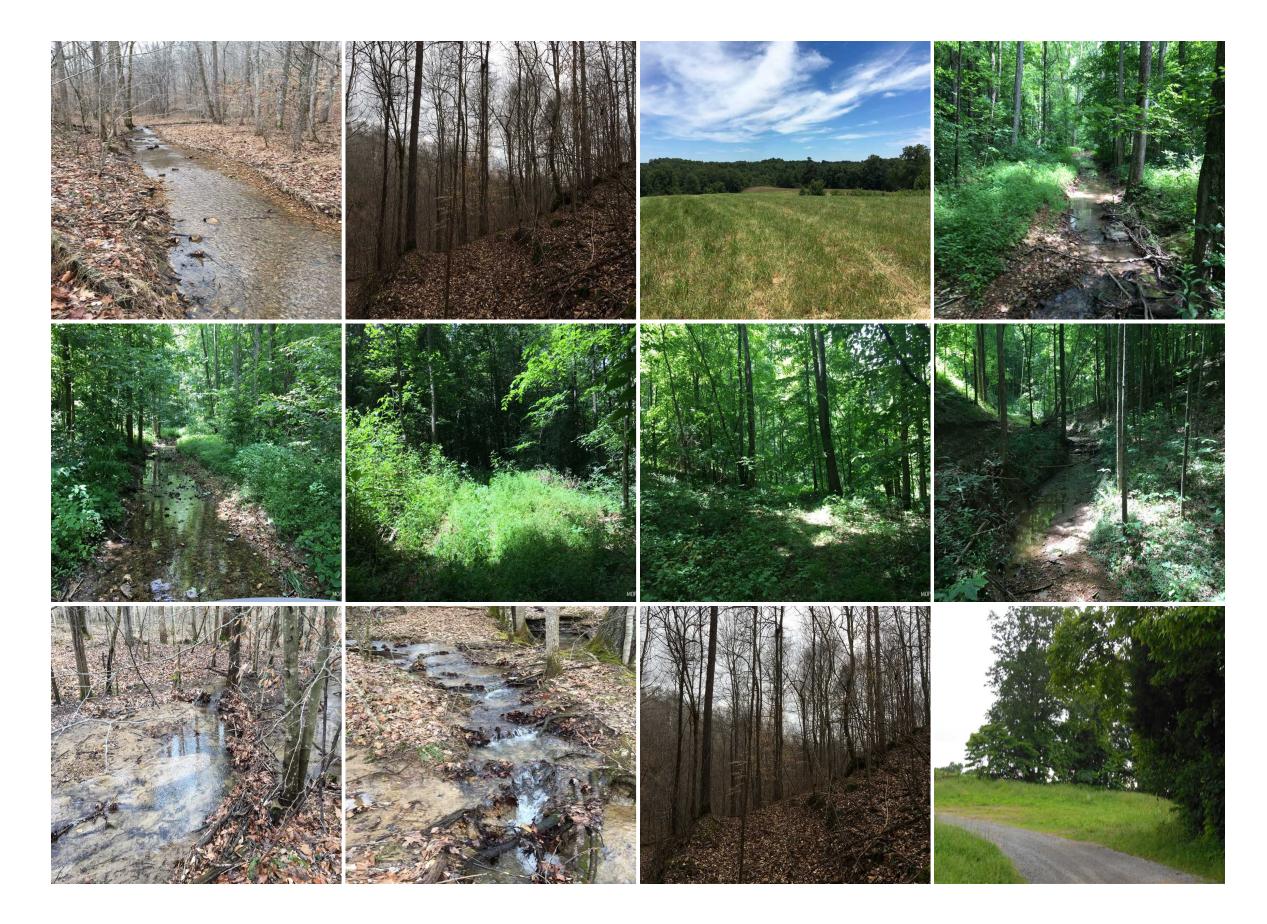

65 Acres, terrain is perfect hilltop location for a cabin, camper or a home, situated at the end of the road making it very private. Property boasts a beautiful creek with an active waterfall and two spring branches. 10 acres would make nice pasture ground with the balance being timber. Would make great hunting ground with an abundance of turkey and deer. Spring water system and electric at the road. New survey available.