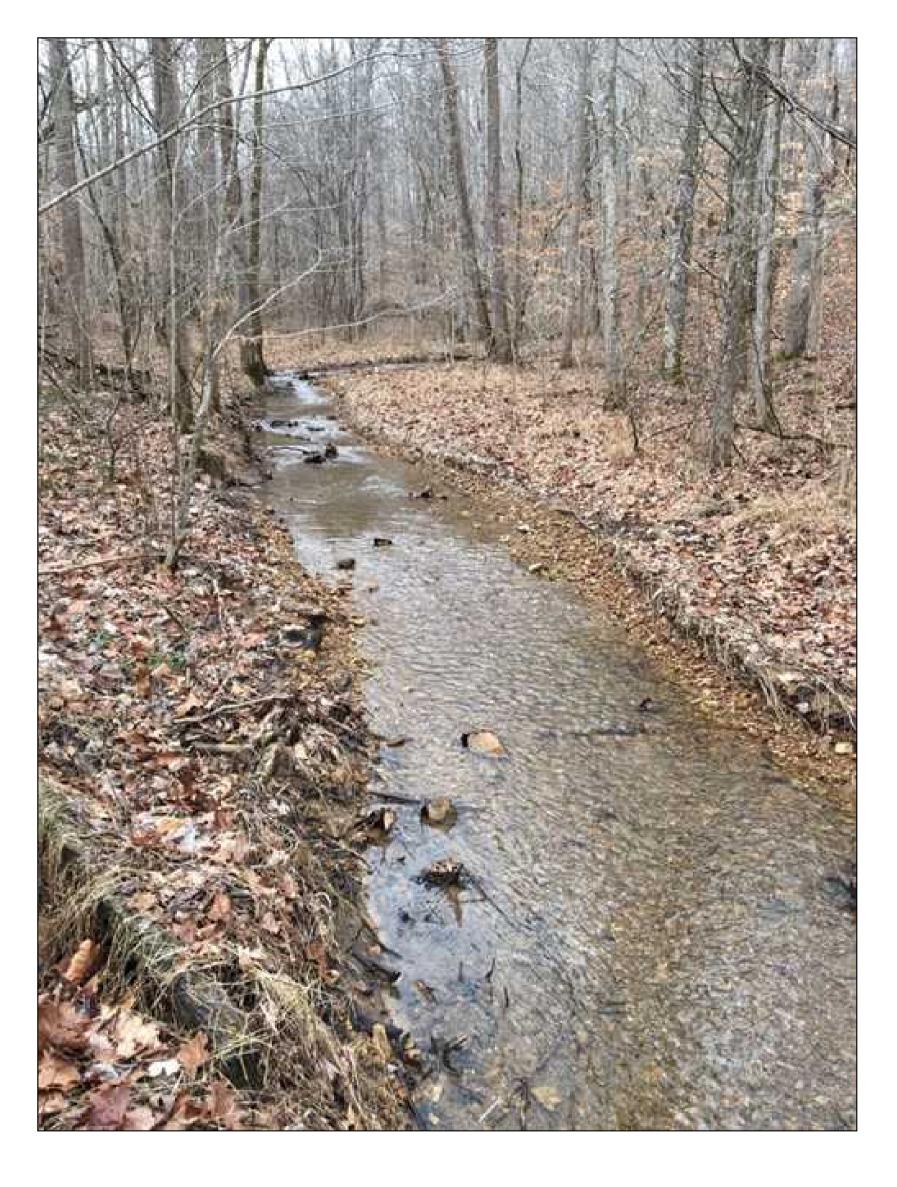

65 Acres, terrain is perfect hilltop location for a cabin, camper or a home, situated at the end of the road making it very private. Property boasts a beautiful creek with an active waterfall and two spring branches. 10 acres would make nice pasture ground with the balance being timber. Would make great hunting ground with an abundance of turkey and deer. Spring water system and electric at the road. New survey available.