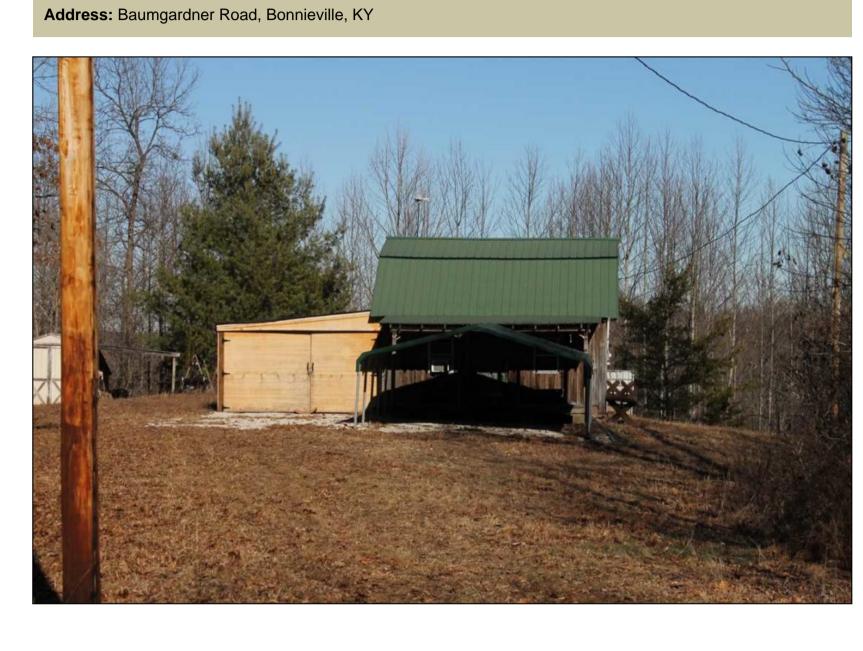

## 59 Acres of with Cabin Located in the Heart of South Central Kentucky

Paul Thomas (270) 537-4422(cell) pthomas@mossyoakproperties.com

Acreage: 59 Price: \$139,950 County: Hart MOPLS ID: 49003 GPS Location: 37.3614 X -85.9260 Farms Timberland

59 acres and cabin with electric located in the Heart of South Central Kentucky. This farm was setup with hunting in mind, trails to access hunting stands from different direction. the property is very private located minutes off I-65. the property is perfect for hunting camp or getaway or possible year around location. Property is priced for a weekend warrior looking for there first farm. call for appointment